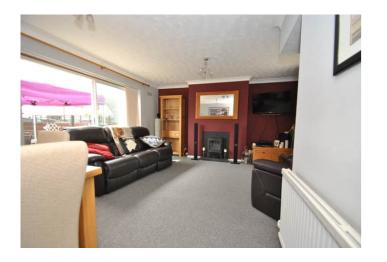

#### **LOUNGE**

16'9 x 14'5

Window to front. Sliding patio doors leading to and over looking the rear garden. Gas fired Stove/Burner to fire place.