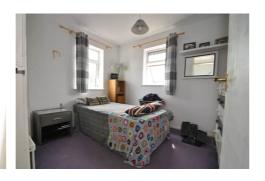

## **BEDROOM ONE**

13'9 x 8'3

Window to rear.

### **BEDROOM TWO**

11'2 x 8'5

Window to rear and side.

#### **BEDROOM THREE**

8'9 x 5'11

Window to front.