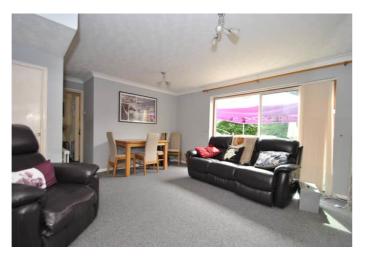

#### **LOUNGE**

16'9 x 14'5

Window to front. Sliding patio doors leading to and over looking the rear garden. Gas fired Stove/Burner to fire place.