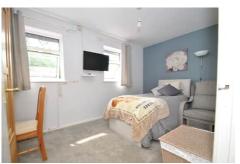

## **BEDROOM ONE**

13'9 x 8'3

Window to rear.

### **BEDROOM TWO**

11'2 x 8'5

Window to rear and side.

#### **BEDROOM THREE**

8'9 x 5'11

Window to front.