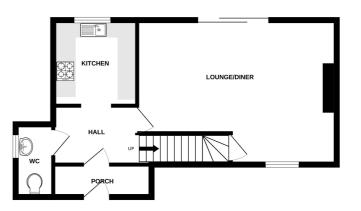

### Groundfloor

#### **ENTRANCE HALL**

Leading to:

#### **CLOAKROOM**

Low level flushing suite. Wash hand basin.

#### **LOUNGE**

16'9 x 14'5

Window to front. Sliding patio doors leading to and over looking the rear garden. Gas fired Stove/Burner to fire place.

#### **KITCHEN**

8'6 x 8'0

Window to rear. A range of both low and high level units incorporating Ceramic hob and under cooker with extractor over. Inset sink unit. Plumbing for automatic appliances.

#### GROUND FLOOR

1ST FLOOR

AGENTS NOTE NO ELECTRICAL OR MECHANICAL ITEMS AT THE PROPERTY HAVE BEEN TESTED AND INTENDING PURCHASERS MUST SATISFY THEMSELVES AS TO THEIR CONDITION AND SERVICEABILITY. TO VIEW: BY PRIOR TELEPHONE APPOINTMENT THROUGH THE VENDORS AGENTS ROLAND JAMES 01376 327123. OPEN WEEKDAYS 9 A.M. UNTIL LATE, SATURDAY 9 A.M. TO 5 P.M.