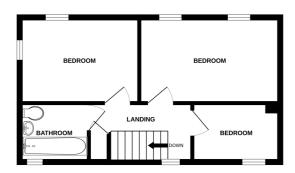

#### First Floor

#### **LANDING**

Airing cupboard

## **BEDROOM ONE**

13'9 x 8'3

Window to rear.

### **BEDROOM TWO**

11'2 x 8'5

Window to rear and side.

#### **BEDROOM THREE**

8'9 x 5'11

Window to front.

#### **BATHROOM**

Bathroom suite comprising panelled bath with shower attachment and screen, pedestal wash hand basin and low level flushing suite. Frosted window. Tiled splashback.

#### GROUND FLOOR

1ST FLOOR

AGENTS NOTE NO ELECTRICAL OR MECHANICAL ITEMS AT THE PROPERTY HAVE BEEN TESTED AND INTENDING PURCHASERS MUST SATISFY THEMSELVES AS TO THEIR CONDITION AND SERVICEABILITY. TO VIEW: BY PRIOR TELEPHONE APPOINTMENT THROUGH THE VENDORS AGENTS ROLAND JAMES 01376 327123. OPEN WEEKDAYS 9 A.M. UNTIL LATE, SATURDAY 9 A.M. TO 5 P.M.