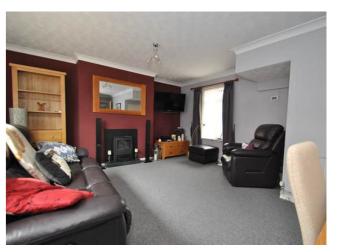

#### **LOUNGE**

16'9 x 14'5

Window to front. Sliding patio doors leading to and over looking the rear garden. Gas fired Stove/Burner to fire place.