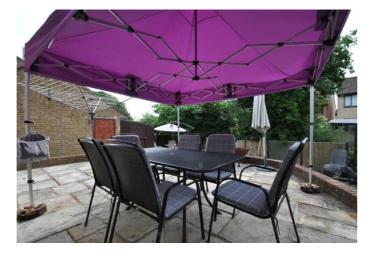

#### **REAR GARDEN**

Landscaped with terraces and ideal area for entertaining. Large storage shed. Screened by mature trees to rear