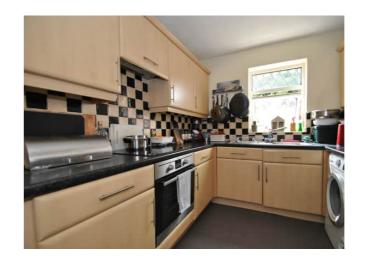

#### **KITCHEN**

8'6 x 8'0

Window to rear. A range of both low and high level units incorporating Ceramic hob and under cooker with extractor over. Inset sink unit. Plumbing for automatic appliances.