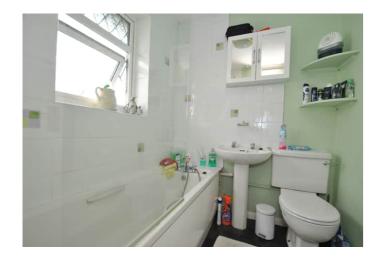

#### **BATHROOM**

Bathroom suite comprising panelled bath with shower attachment and screen, pedestal wash hand basin and low level flushing suite. Frosted window. Tiled splashback.