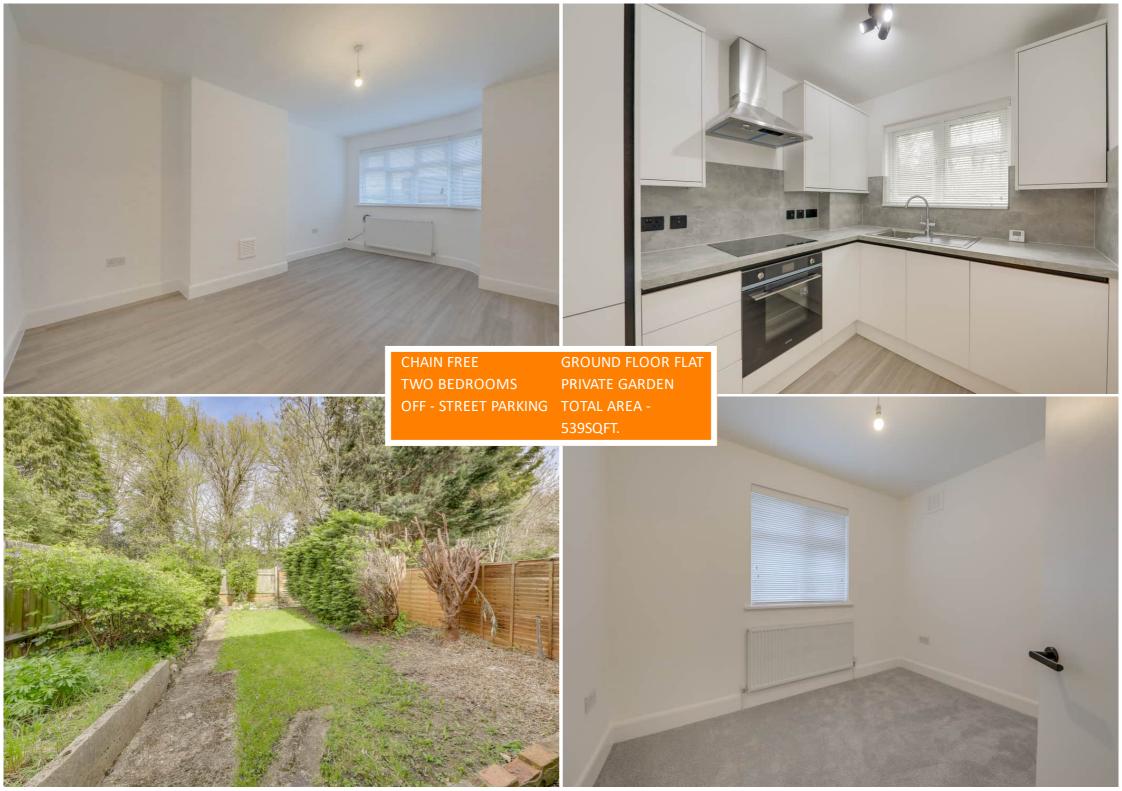

# Read all about it...

A fantastic opportunity to buy a much-updated ground floor maisonette with its own private garden on a residential street on the borders of Beckenham and Sydenham with a view over sports fields and parkland. Having been much improved with new bathroom, kitchen and carpets and decorated throughout this property is perfect to just move in and unpack. Ideally suited for both first-time buyers and a buy-to-let investor. The property has a light and airy feel offering two bedrooms and further benefits from off-street parking. The flat is also being sold vacant & chain-free!

# **Living Room**

15' 9" x 10' 5" (4.80m x 3.17m)

Pendant light, double-glazed windows to front, radiator, laminate flooring

# Kitchen

9' 0" x 7' 2" (2.74m x 2.18m)

Spotlights, double-glazed windows to the rear, matching wall and base units, stainless steel sink **OUTSIDE** with drainer and single mixer tap, integrated oven and electric hob, extractor hood, integrated fridge/freezer, laminate flooring

#### OUTSIDE

Rear garden: Mature trees and bushes, laid lawn.

Front: Paved in readiness for off street parking