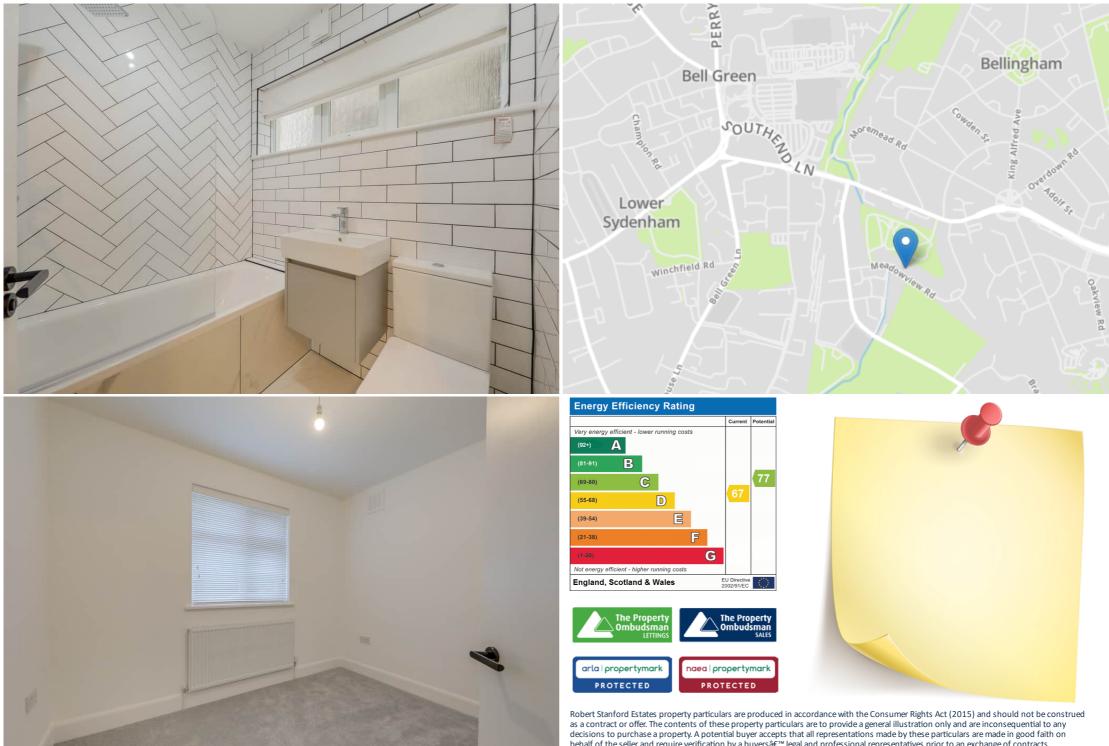

Conveniently located just 0.2 miles from Lower Sydenham station with trains to London Bridge in under 15 minutes, the property provides easy access to various local amenities, including; pubs, restaurants, independent shops. The stunning Beckenham Place Park with its weekly farmers market and Swimming lake is a short walk away - and a must-visit!

#### Bathroom

5' 10" x 4' 11" (1.78m x 1.50m)

Spotlights, double glazed window to the front, washbasin with vanity unit, panel enclosed bath/shower, W/C, tile flooring