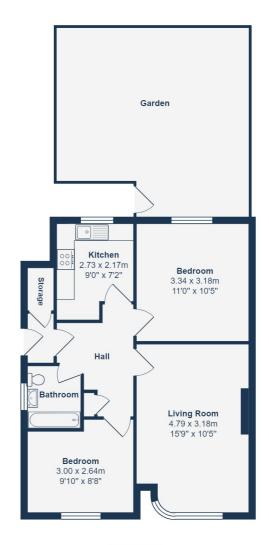

# **GROUND FLOOR**

## **Entrance Hall**

Pendant light, storage room, laminate flooring.

# **Living Room**

15' 9" x 10' 5" (4.80m x 3.17m)

Pendant light, double-glazed windows to front, radiator, laminate flooring

# Kitchen

9' 0" x 7' 2" (2.74m x 2.18m)

Spotlights, double-glazed windows to the rear, matching wall and base units, stainless steel sink **OUTSIDE** with drainer and single mixer tap, integrated oven and electric hob, extractor hood, integrated fridge/freezer, laminate flooring

## **Bedroom**

11' 0" x 10' 5" (3.35m x 3.17m)

Pendant light, double glazed window to rear, radiator, fitted carpet

# **Bedroom**

9' 10" x 8' 8" (3.00m x 2.64m)

Pendant light, double-glazed windows to front, radiator, fitted carpet

#### Bathroom

5' 10" x 4' 11" (1.78m x 1.50m)

Spotlights, double glazed window to the front, washbasin with vanity unit, panel enclosed bath/shower, W/C, tile flooring

#### **Ground Floor**

Total Area: 50.1 m<sup>2</sup> ... 539 ft<sup>2</sup>

Drawn for Stanfords Sales & Lettings

This floorplan is for illustrative purposes only. Whilst every effort has been made to ensure the accuracy of the plan, the dimensions and total area are approximated only and should not be relied upon.