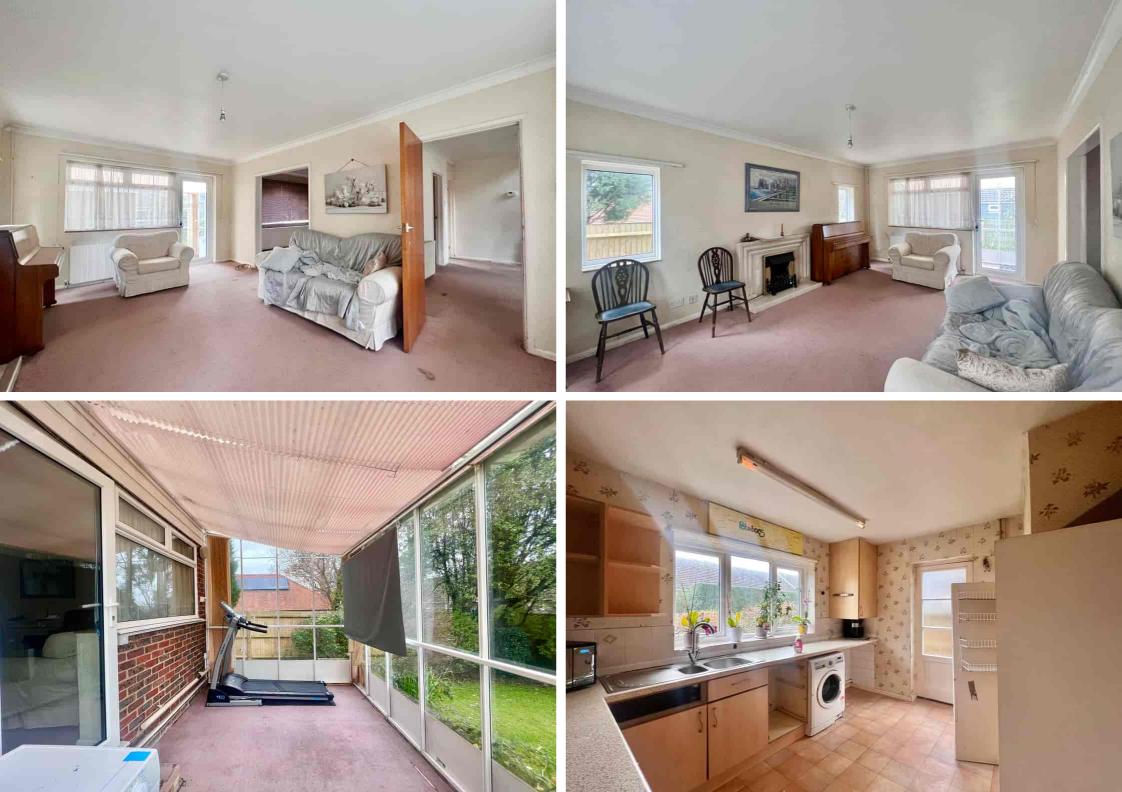

\* Good Size Inner Hall & Entrance Porch \* Three Good Size Double Bedrooms \* Dual Aspect Master Bedroom \* Spacious Dual Aspect Family Lounge With Central Fireplace \* Separate Family Dining Room \* Good Size Kitchen With Side Access \* Ground Floor Cloakroom / W.C \* First Floor Family Bathroom \* Central Heated & D.Glazed \* Integral Single Garage & Parking \* Ample Storage Throughout \* A South Facing Rear Garden & Pretty Front Garden Area With Lawn & Shrubs \* Excellent Scope & Potential \* Offered For Sale With No Chain \* Sought After West Bexhill Location \* Viewing Recommended \* Please Call Our Bexhill Sales Team On 01424 224488.

The Property Cafe is delighted to Offer For Sale : A Detached Three Bedroom Family Home \* Spacious Dual Aspect Family Lounge \* Separate Family Dining Room \* Good Size Kitchen With Side Access \* Central Heated & D.Glazed \* Integral Single Garage & Parking \* South Facing Rear Garden \* Excellent Scope & Potential \* Offered For Sale With No Chain...

- Detached Three Bed Family Home
- Three Good Size Double Bedrooms
- Dual Aspect Master Bedroom
- Spacious Dual Aspect Family Lounge
  - Separate Family Dining Room
- Good Size Kitchen With Side Access
  - Ground Floor Cloakroom / W.C
  - First Floor Family Bathroom
  - Central Heated & D.Glazed
- Integral Single Garage & Parking