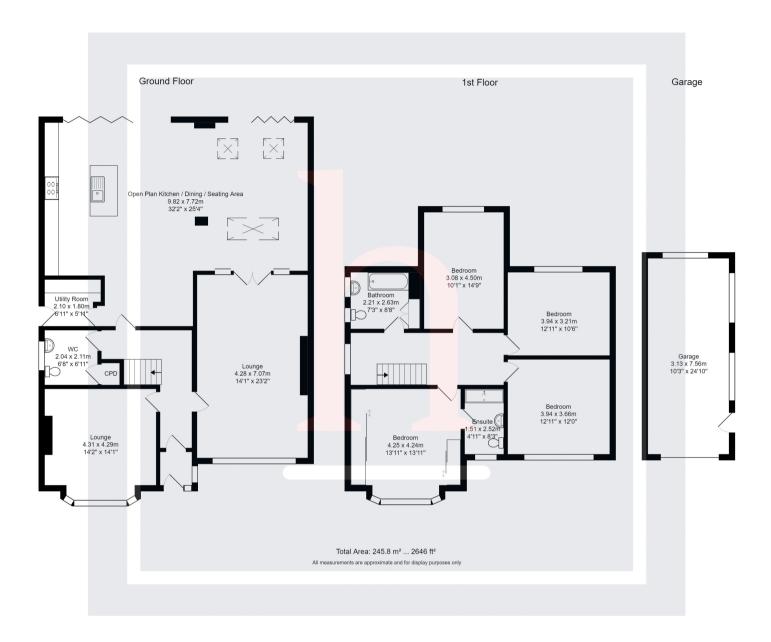

## **Ground Floor**

Vestibule

Hallway

**Sitting Room** 13' 11" x 13' 11" (4.24m x 4.24m)

Lounge 23' 2" x 14' 1" (7.06m x 4.29m)

**Open Plan Kitchen Dining Living Space** 32' 2" x 25' 4" (9.80m x 7.72m)

**Utility** 6' 11" x 5' 11" (2.11m x 1.80m)

**DSWC** 6' 11" x 6' 8" (2.11m x 2.03m)

**First Floor** 

Landing

**Bedroom** 13' 11" x 13' 11" (4.24m x 4.24m)

**En-Suite** 8' 3" x 4' 11" (2.51m x 1.50m) **Bedroom** 12' 11" x 12' 0" (3.94m x 3.66m)

**Bedroom** 12' 11" x 10' 6" (3.94m x 3.20m)

**Bedroom** 14' 9" x 10' 1" (4.50m x 3.07m)

Bathroom 8' 8" x 7' 3" (2.64m x 2.21m)