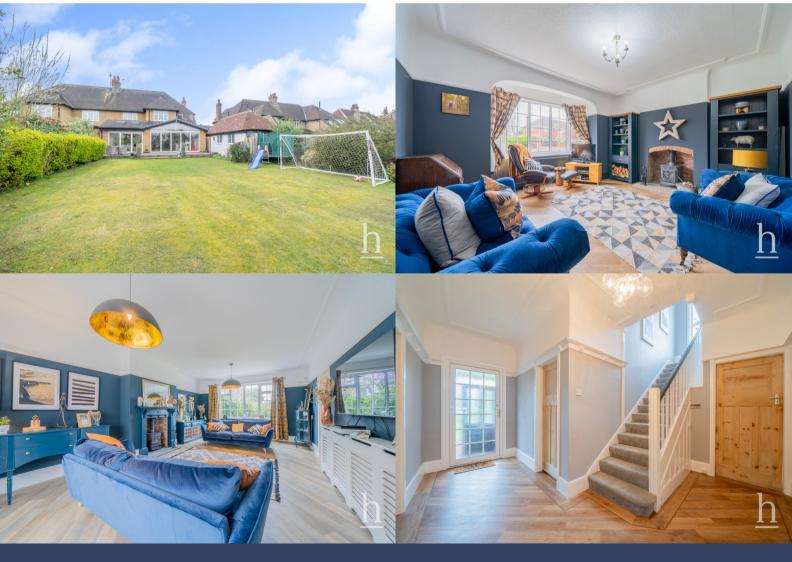

## **Ground Floor**

Vestibule

Hallway

**Sitting Room** 13' 11" x 13' 11" (4.24m x 4.24m)

Lounge 23' 2" x 14' 1" (7.06m x 4.29m)

**Open Plan Kitchen Dining Living Space** 32' 2" x 25' 4" (9.80m x 7.72m)

**Utility** 6' 11" x 5' 11" (2.11m x 1.80m)