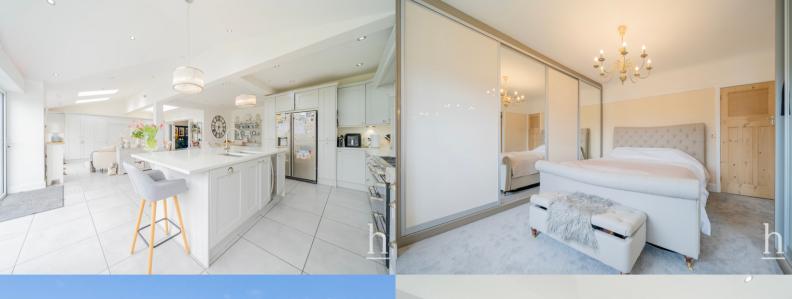

## **Ground Floor**

Vestibule

Hallway

**Sitting Room** 13' 11" x 13' 11" (4.24m x 4.24m)

Lounge 23' 2" x 14' 1" (7.06m x 4.29m)

**Open Plan Kitchen Dining Living Space** 32' 2" x 25' 4" (9.80m x 7.72m)

**Utility** 6' 11" x 5' 11" (2.11m x 1.80m)

**DSWC** 6' 11" x 6' 8" (2.11m x 2.03m)

**First Floor** 

Landing

**Bedroom** 13' 11" x 13' 11" (4.24m x 4.24m)

**En-Suite** 8' 3" x 4' 11" (2.51m x 1.50m) **Bedroom** 12' 11" x 12' 0" (3.94m x 3.66m)

**Bedroom** 12' 11" x 10' 6" (3.94m x 3.20m)