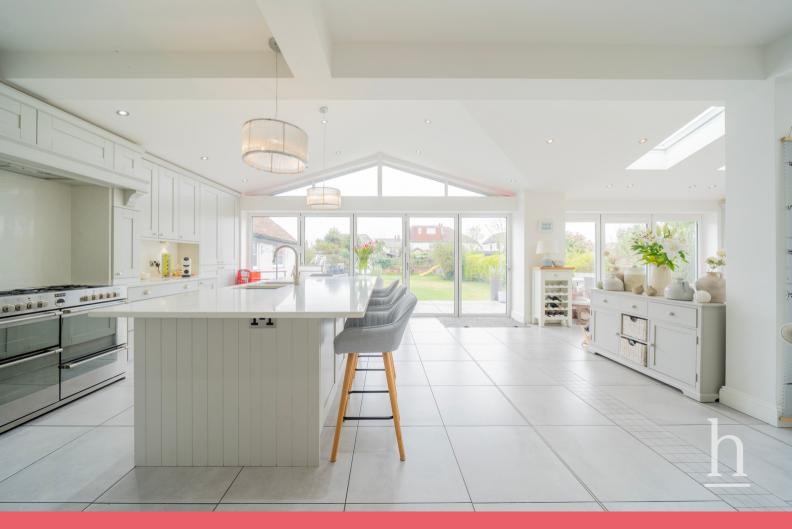

## FOR SALE

£700,000

Bertram Drive, Meols, Wirral. CH47

Immaculately Presented Family Home! Rarely do properties of this quality come to the market and this particular example, located in the highly desirable Bertram Drive is certainly one not to be missed. Having been skilfully extended and renovated throughout to an exceptional standard this stunning home would be the perfect choice for the growing family or those seeking the ideal 'right-size' in one of Meols most sought after residential locations.

## **Ground Floor**

Vestibule

Hallway

**Sitting Room** 13' 11" x 13' 11" (4.24m x 4.24m)

Lounge 23' 2" x 14' 1" (7.06m x 4.29m)

**Open Plan Kitchen Dining Living Space** 32' 2" x 25' 4" (9.80m x 7.72m)

**Utility** 6' 11" x 5' 11" (2.11m x 1.80m)