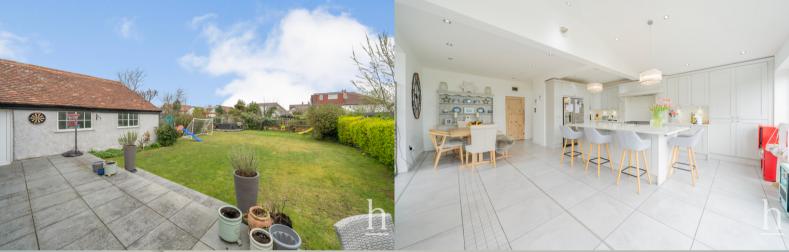

## **Ground Floor**

Vestibule

Hallway

**Sitting Room** 13' 11" x 13' 11" (4.24m x 4.24m)

Lounge 23' 2" x 14' 1" (7.06m x 4.29m)

**Open Plan Kitchen Dining Living Space** 32' 2" x 25' 4" (9.80m x 7.72m)

**Utility** 6' 11" x 5' 11" (2.11m x 1.80m)