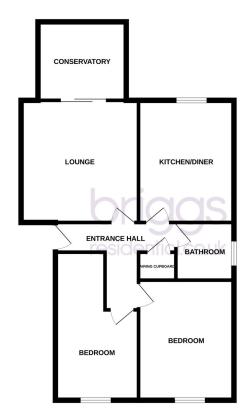

Entrance door opening to

### HALLWAY

With radiator and access to loft.

LOUNGE 12'10 x 12'10 (3.91m x 3.91m) With radiator, TV point and door leading to

**CONSERVATORY** 9'0 x 7'6 (2.74m x 2.29m) A UPVC conservatory leading to the garden.

#### KITCHEN 13'2 x 9' (4.01m x 2.74m)

A Shaker style kitchen with a range of wall and base units, integrated cooker, plumbing for washing machine, fridge space, work surface, wall tiling, breakfast area, radiator and window to rear elevation. **BEDROOM ONE** 15'9 x 13' max (4.80m x 3.96m) With radiator and window to front elevation.

**BEDROOM TWO** 12' x 9'3 (3.66m x 2.82m) With radiator and window to front elevation.

#### BATHROOM

Comprising panelled bath, wash-hand basin, low flush WC, wall tiling, radiator and window to side elevation.

EPC RATING: D

COUNCIL TAX BAND: C (PCC)

GROUND FLOOR

asurements are approximate. Not to scale. Illustrative purposes or Made with Metropix ©2025

These particulars do not constitute part or all of an offer or contract. The measurements are supplied for guidance only and as such must be considered incorrect. Potential buyers are advised to recheck the measurements before committing to any expense. Briggs Residential have not tested any Apparatus, equipment, services, fixtures or fittings and it is in the buyers interest to check the working condition of appliances. Briggs Residential have not sought to verify the legal title of the property and suggest buyers obtain such verification from their solicitors.