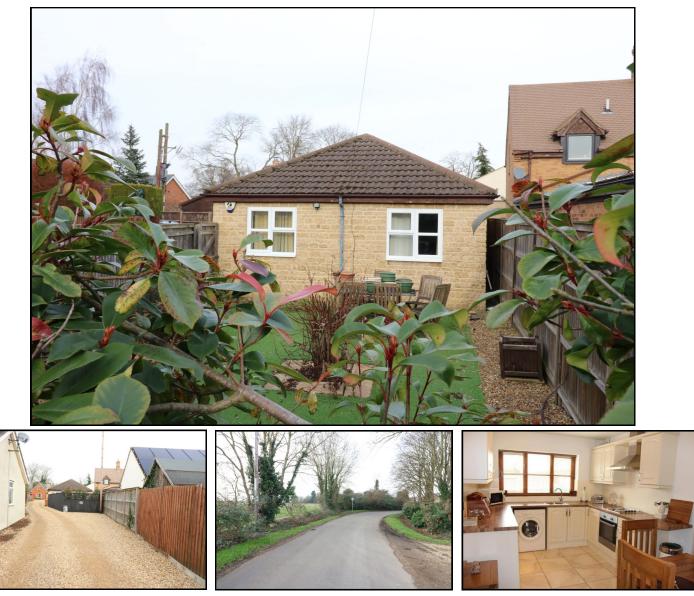

# 19A SUTTONS LANE DEEPING GATE PE6 9AA OFFERS OVER £290,000

FREEHOLD

Situated down a small country lane in one of the area's most sought after locations, this modern, detached bungalow is within easy access of Deeping St James and Market Deeping and is offered for sale with no chain. The property has a conservatory off the lounge and an easy to maintain, fully enclosed south-facing garden, whilst also having a larger than average detached garage. Viewing of this home is highly advised to appreciate its superb location.

### HALLWAY

With radiator and access to loft.

LOUNGE 12'10 x 12'10 (3.91m x 3.91m) With radiator, TV point and door leading to

**CONSERVATORY** 9'0 x 7'6 (2.74m x 2.29m) A UPVC conservatory leading to the garden.

#### KITCHEN 13'2 x 9' (4.01m x 2.74m)

A Shaker style kitchen with a range of wall and base units, integrated cooker, plumbing for washing machine, fridge space, work surface, wall tiling, breakfast area, radiator and window to rear elevation. **BEDROOM ONE** 15'9 x 13' max (4.80m x 3.96m) With radiator and window to front elevation.

## OUTSIDE

The property has a driveway which provides parking for at least two vehicles and leads to a stone-built detached garage.

The southerly facing garden has been designed for easy maintenance and is fully enclosed by fencing with an astro-turf garden, whilst the northerly facing fully enclosed courtyard garden is laid to granite and patio area.