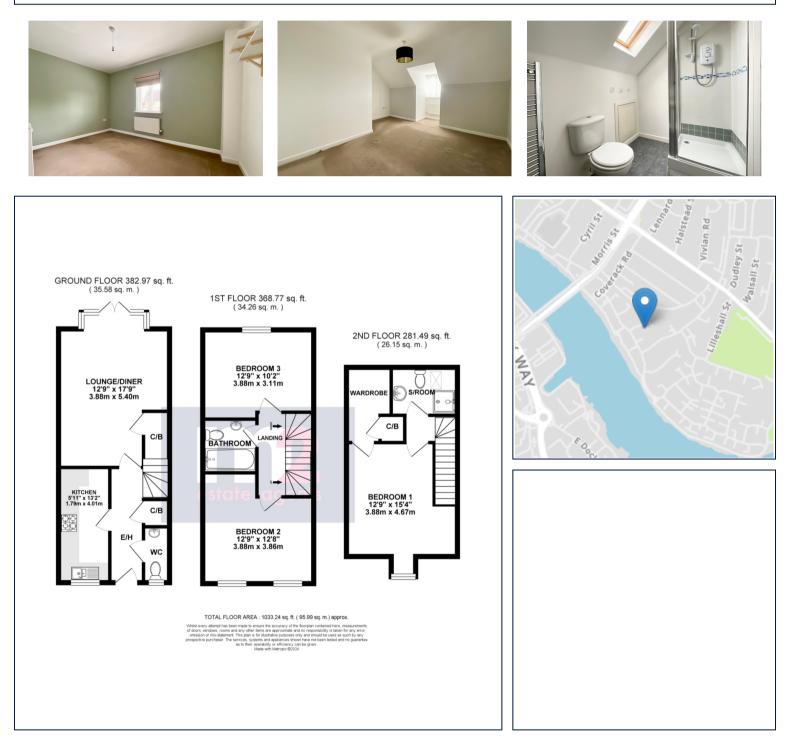

A spacious, 3 double bedroom town house situated close to Corporation Road within a short distance of the southern distributor road providing commuters access to the m4. The property offers spacious family accommodation over 3 levels comprising: To the ground floor: An entrance hall with cloakroom wc, storage cupboard and stairs to the first floor. The kitchen is fitted with a range of wall and base units having built in oven & hob, concealed gas boiler and window to front. A good size lounge/dining room opens to the rear garden via French doors. To the first floor: A landing leads to two double bedrooms and family bathroom, a turned staircase leads to the second floor. To the second floor: A landing leads to the master bedroom with large walk in wardrobe and separate shower room. Outside to the front: A forecourt provides parking for 2 vehicles, pathways lead to the main entrance with canopy porch. To the rear: A patio area leads onto a garden laid with Astro turf and decked seating area, all enclosed by fencing. The property further benefits from having no onward chain. Services: