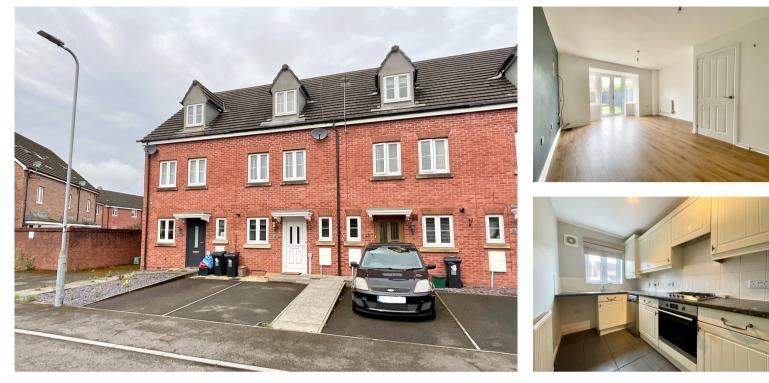

2 Sunbeam Close, Newport. NP19 0DF £250,000 Tenure Freehold

- SPACIOUS TOWNHOUSE
- 3 DOUBLE BEDROOMS
- LOUNGE / DINING ROOM
- BATHROOM & SHOWER ROOM
- CONVENIENT EAST SIDE LOCATION
- EASY ACCESS TO JUNCTIONS 24 & 28
  OF THE M4
- GROUND FLOOR W/C
- EASY TO MAINTAIN REAR GARDEN
- NO CHAIN

69 Bridge Street, Newport, NP20 4AQ M2 Estate Agents Newport 01633 289622 www.m2ea.co.uk \*NO CHAIN!! SPACIOUS, 3 DOUBLE BEDROOM TOWNHOUSE IN CONVENIENT LEVEL LOCATION WITH MODERN KITCHEN, LOUNGE/DINING ROOM, BATHROOM, SHOWER ROOM, PARKING & THE EASIEST OF ACCESS TO JUNCTIONS 24 & 28 OF THE M4\*

A spacious, 3 double bedroom town house situated close to Corporation Road within a short distance of the southern distributor road providing commuters access to the m4. The property offers spacious family accommodation over 3 levels comprising: To the ground floor: An entrance hall with cloakroom wc, storage cupboard and stairs to the first floor. The kitchen is fitted with a range of wall and base units having built in oven & hob, concealed gas boiler and window to front. A good size lounge/dining room opens to the rear garden via French doors. To the first floor: A landing leads to two double bedrooms and family bathroom, a turned staircase leads to the second floor. To the second floor: A landing leads to the master bedroom with large walk in wardrobe and separate shower room. Outside to the front: A forecourt provides parking for 2 vehicles, pathways lead to the main entrance with canopy porch. To the rear: A patio area leads onto a garden laid with Astro turf and decked seating area, all enclosed by fencing. The property further benefits from having no onward chain. Services: