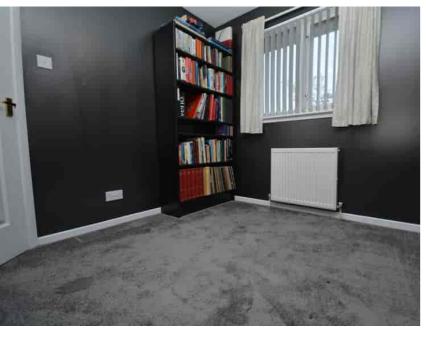

## **Bedroom Two**

3.63m x 2.40m (11' 11" x 7' 10") Double bedroom offering neutral décor, fitted carpet, fitted wardrobes ,storage cupboard and double glazed window to the front.

## **Bedroom Three**

3.30m x 2.95m (10' 10" x 9' 8") Generous double bedroom offering neutral décor, fitted carpet and double glazed window to the rear.