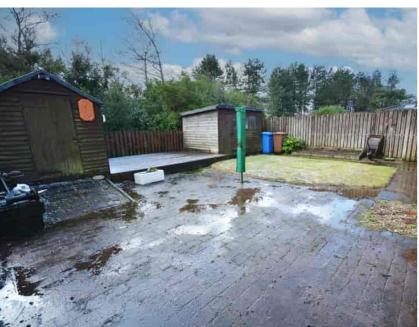

### External

Generous low maintenance private gardens to the rear laid to mono bloc and patio. Further offering raised decking area perfect for al fresco dining and entertaining with small lawn area. Providing ample storage facilities in sheds.