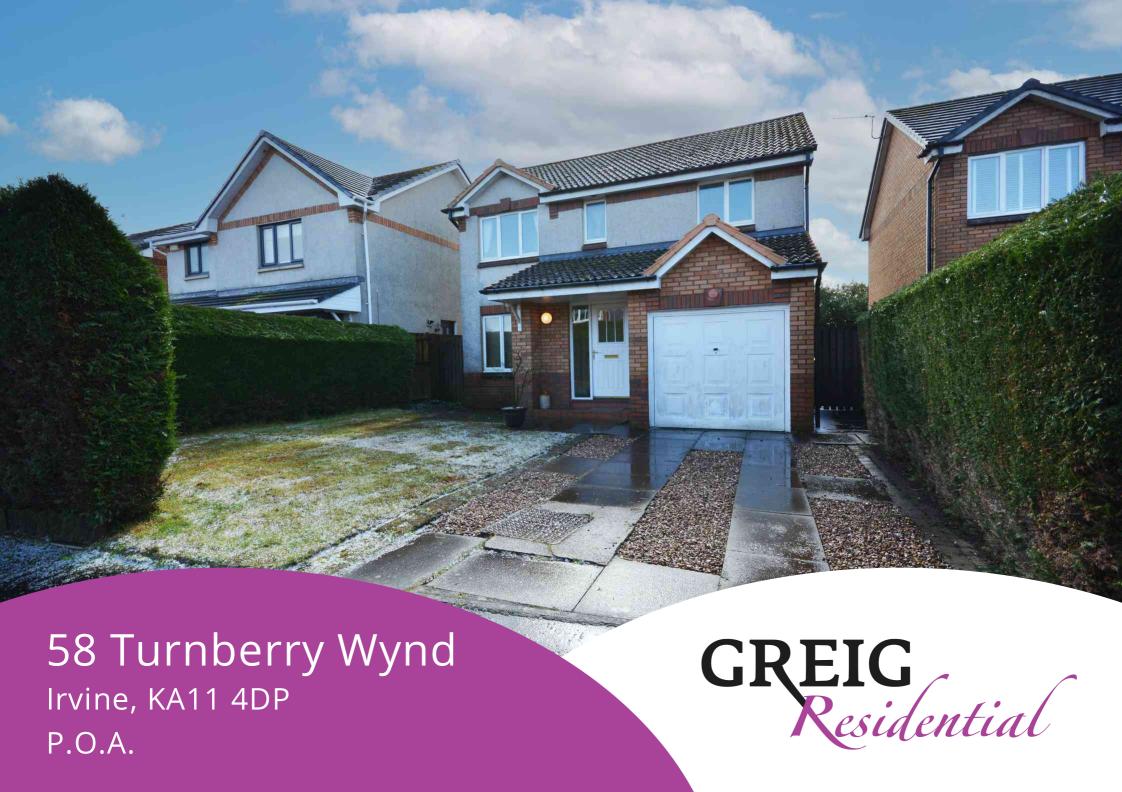

### External

Generous low maintenance private gardens to the rear laid to mono bloc and patio. Further offering raised decking area perfect for al fresco dining and entertaining with small lawn area. Providing ample storage facilities in sheds.

Ample off street parking available to the front on driveway and integral garage. Further complimented by front garden laid to lawn.