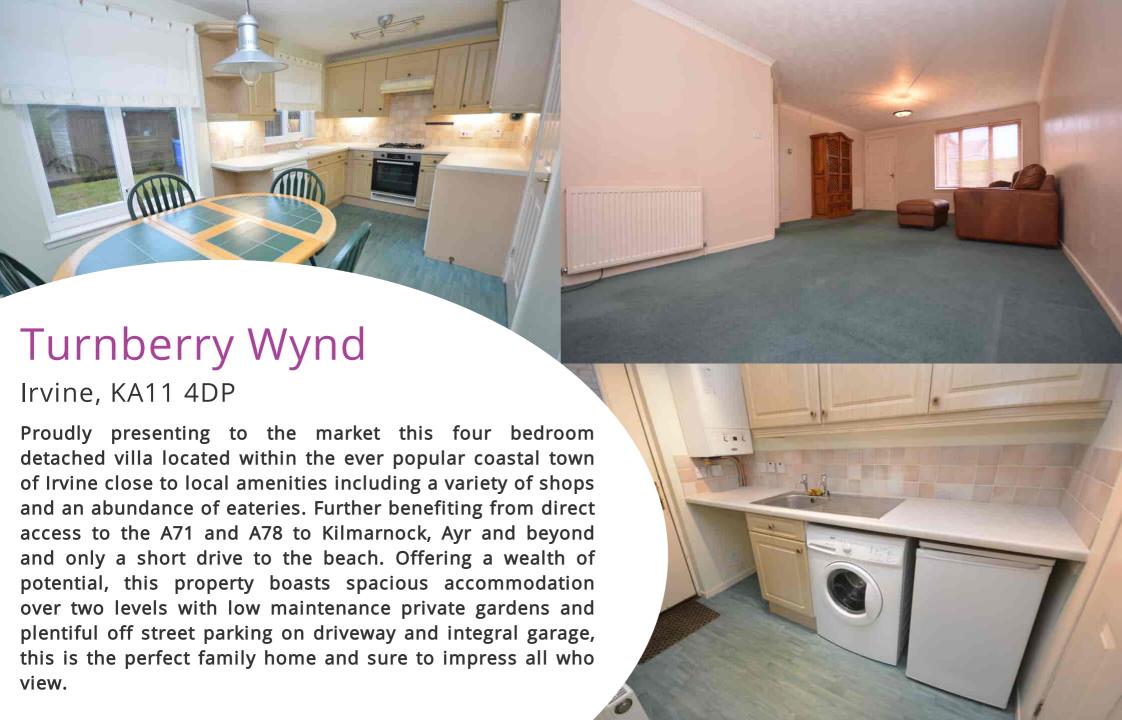

# Kitchen/Dining

4.48m x 3.15m (14' 8" x 10' 4") Fitted kitchen offering ample wall and base units, integrated oven with four burner gas hob, composite sink and drainer, tiled splashback, plumbing/space for fridge freezer and dish washer, plentiful space for dining table and chairs, door access to utility room, vinyl flooring, neutral décor and two double glazed windows to the rear.

# **Utility Room**

2.50m x 1.65m (8' 2" x 5' 5") Utility room offering additional wall and base units, stainless steel sink and drainer, plumbing/space for fridge freezer and washing machine, door access to WC/cloaks, vinyl flooring and door access to side gardens.