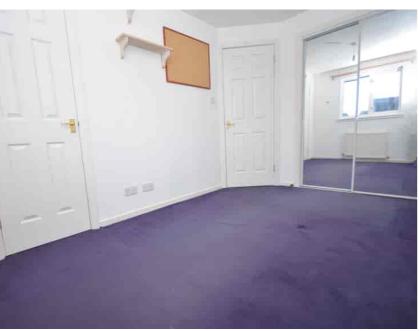

## **Bedroom Two**

3.63m x 2.40m (11' 11" x 7' 10") Double bedroom offering neutral décor, fitted carpet, fitted wardrobes ,storage cupboard and double glazed window to the front.