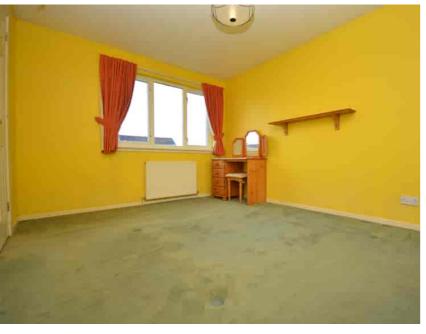

### Bedroom Four

2.58m x 2.40m (8' 6" x 7' 10") Single bedroom offering contemporary décor, fitted carpet and double glazed window to the rear.