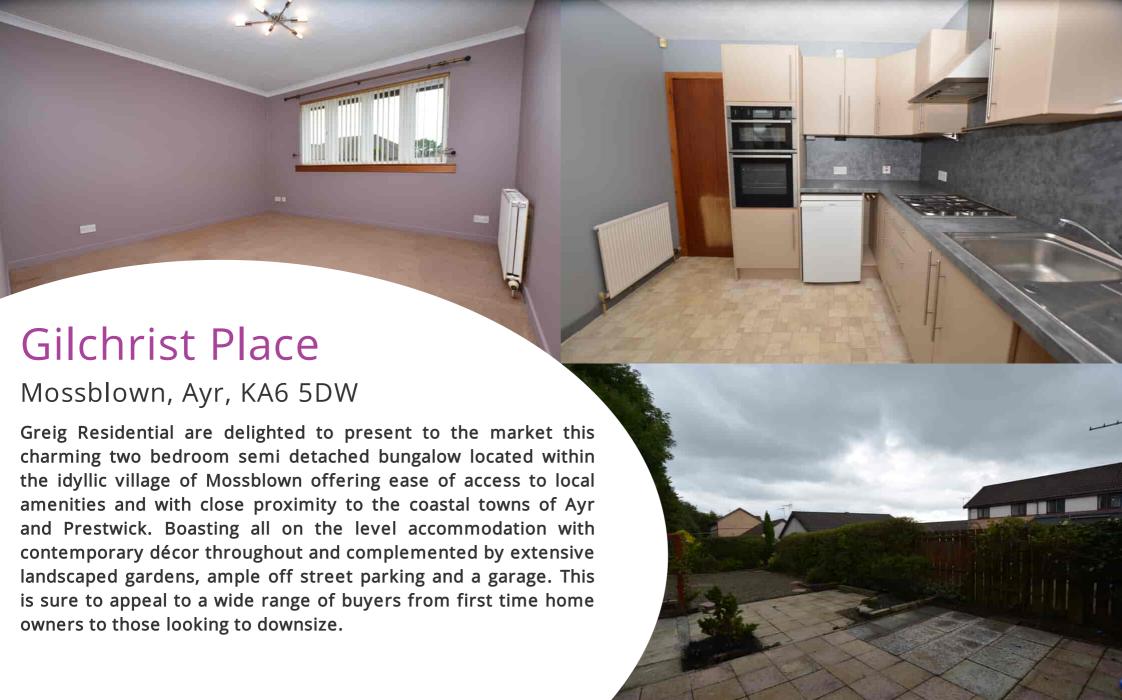

## Lounge

 $4.13 \text{m} \times 3.73 \text{m}$  (13' 7" x 12' 3") Generously proportioned main apartment boasting contemporary décor, ceiling coving, fitted carpet and a double glazed window to the front.

#### Kitchen

2.99m x 2.81m (9' 10" x 9' 3") Fully fitted kitchen complete with ample wall and base storage units with complementary work surface, integrated oven, gas hob and hood, plumbing and space for washing machine and under counter fridge, plentiful space for dining table, contemporary décor, vinyl flooring and a double glazed window to the rear.

# Externally

Externally this property boast large private gardens to the front and rear with a paved driveway to the side allowing for ample off street parking and leading to the garage. Both gardens have been designed with ease of maintenance in mind, the front garden has been fully laid to chip bordered by mature shrubbery whilst the substantial rear garden has a chipped drying area and a paved patio perfect for al fresco dining and entertaining.