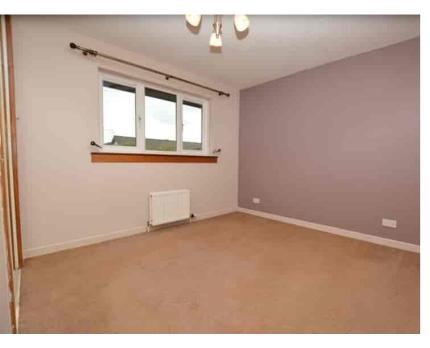

#### Bedroom One

 $3.71 \,\mathrm{m} \times 2.99 \,\mathrm{m}$  (12' 2" x 9' 10") The master bedroom is a generous double with contemporary neutral décor, fitted mirrored door wardrobes, fitted carpet and a double glazed window to the rear overlooking the rear gardens.

#### **Bedroom Two**

3.53m x 2.82m (11' 7" x 9' 3") A spacious double bedroom with crisp white décor, fitted mirrored door wardrobes, fitted carpet and a double glazed window to the front.