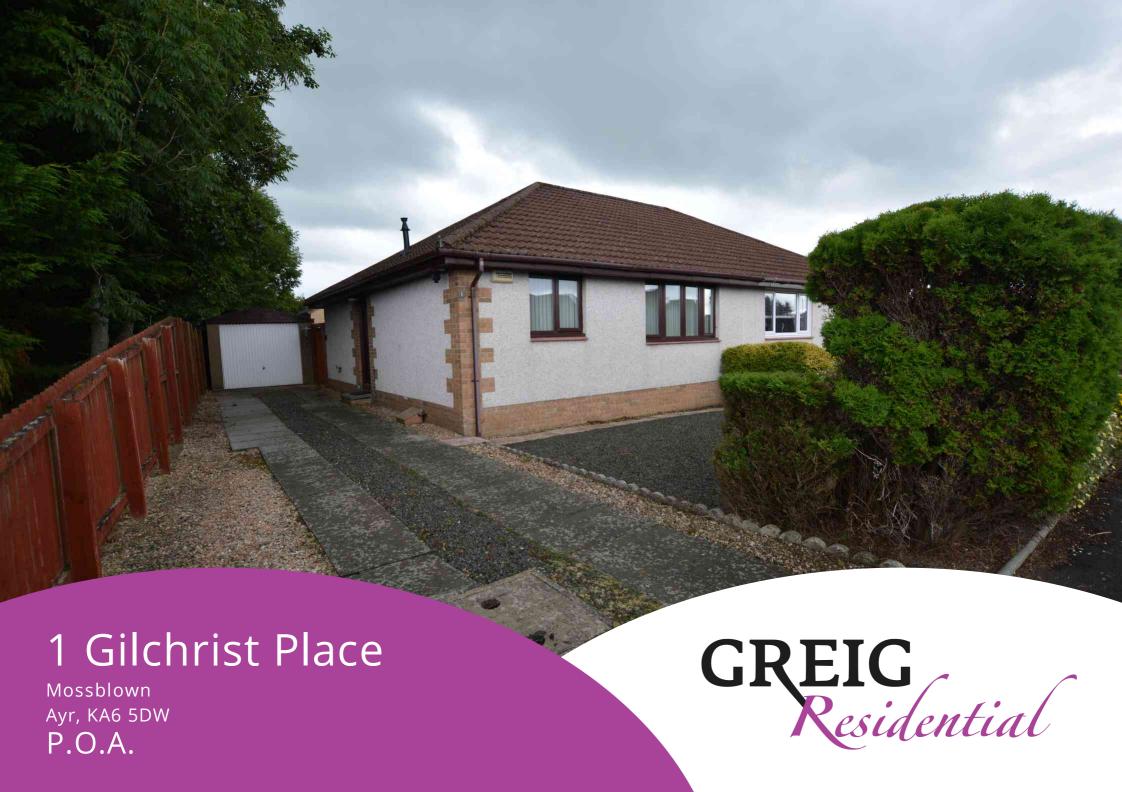

# Externally

Externally this property boast large private gardens to the front and rear with a paved driveway to the side allowing for ample off street parking and leading to the garage. Both gardens have been designed with ease of maintenance in mind, the front garden has been fully laid to chip bordered by mature shrubbery whilst the substantial rear garden has a chipped drying area and a paved patio perfect for al fresco dining and entertaining.