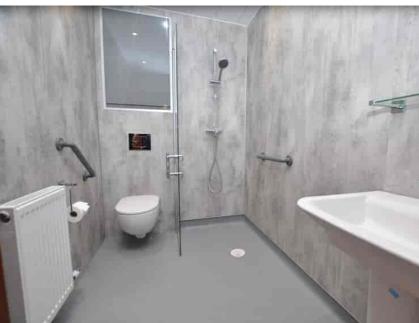

### Shower Room

2.29m x 1.33m (7' 6" x 4' 4") Completing the accommodation is the newly fitted shower room comprising of a wash hand basin, wc, shower, modern wet wall finish to walls, wet wall ceiling and spotlights and wet room flooring.