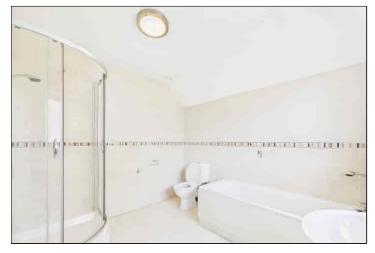

### **Bathroom**

2.77m x 2.56m (9' 1" x 8' 5") Spacious bathroom with panelled bath, shower cubicle, wash basin and WC. Double glazed window to rear. Tiled to half wall height and full height within shower. Radiator.