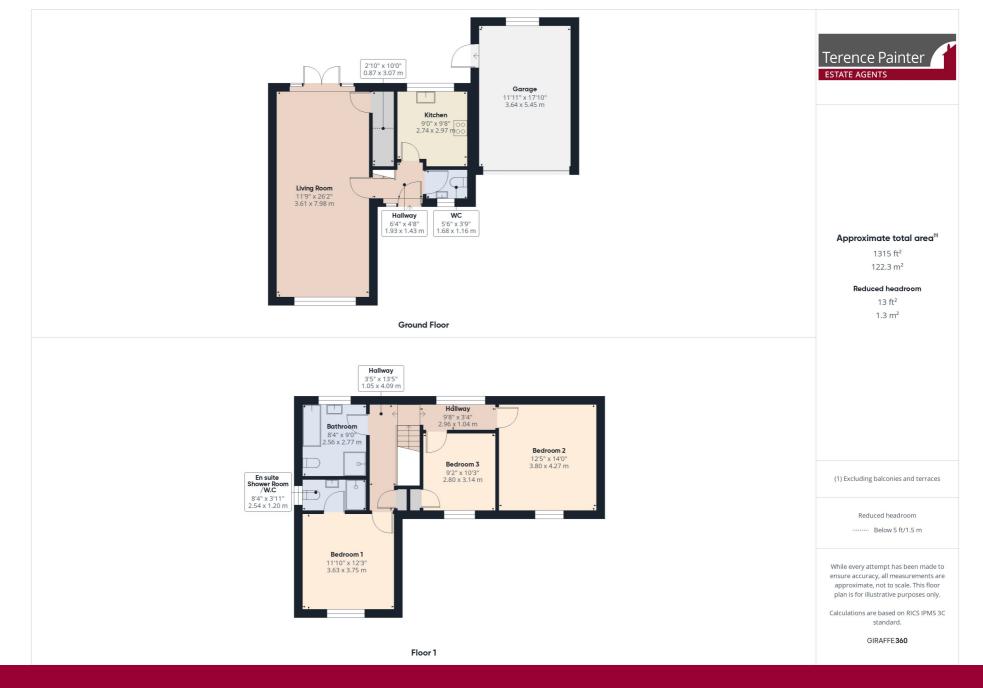

#### **Entrance Hall**

Doors to living room, kitchen and cloakroom/wc. Stairs leading to first floor.

# **Living Room**

7.98m x 3.61m (26' 2" x 11' 10") With double glazed window to front and double glazed French doors with side-light windows leading out to the rear garden. Large understairs storage cupboard with light. Coved ceiling. Radiator.

### Kitchen

2.97m x 2.74m (9' 9" x 9' 0") With double glazed window to rear overlooking the rear garden. Fitted with a range of high and low level cabinets. Integrated oven, hob and extractor over. One and a half bowl stainless steel sink unit unit inset to work surface area. Space and plumbing for washing machine. Vinyl flooring. Radiator.

### Cloakroom/W.C.

Fitted with low level WC and wash hand basin. Double glazed window to front. Tiled to half wall height. Coved ceiling. Extractor. Radiator.

### Landing

Spacious landing area leading to bedrooms and bathroom. Double glazed window to rear. Hatch to loft space. Built-in storage cupboard. Radiator.

# **Bedroom One**

3.75m x 3.63m (12' 4" x 11' 11") Double glazed window to front. Radiator. Coved ceiling. Door to en-suite shower room/WC.

30 Northdown Park Road, Cliftonville, Margate, Kent. CT92ND.

£375,000

#### **En-Suite**

Fitted with shower cubicle, wash basin and low level WC. Double glazed window to side. Radiator. Tiled to half wall height and full height with the shower. Extractor.

#### **Bedroom Two**

 $4.27m \times 3.80m (14' 0" \times 12' 6")$  With double glazed window to front. Radiator.

### **Bedroom Three**

 $3.14m \times 2.80m (10' 4" \times 9' 2")$  With double glazed window to front. Built in storage cupboard. Radiator.

### **Bathroom**

2.77m x 2.56m (9' 1" x 8' 5") Spacious bathroom with panelled bath, shower cubicle, wash basin and WC. Double glazed window to rear. Tiled to half wall height and full height within shower. Radiator.

### Garage

 $5.45 \text{m} \times 3.64 \text{m} (17' \ 11'' \times 11' \ 11'')$  With up and over door to front. Wall mounted boiler. Power & light. Double glazed window to rear and door to rear garden.