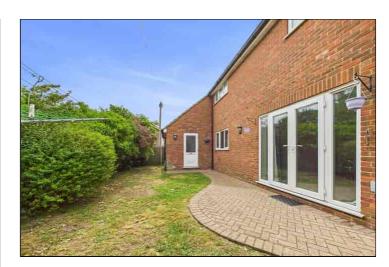

#### Rear Garden

Private garden with lawn and patio areas, mature shrubs and side recess area suitable for shed storage. Personal door to garage.