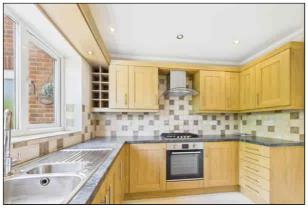

### Kitchen

2.97m x 2.74m (9' 9" x 9' 0") With double glazed window to rear overlooking the rear garden. Fitted with a range of high and low level cabinets. Integrated oven, hob and extractor over. One and a half bowl stainless steel sink unit unit inset to work surface area. Space and plumbing for washing machine. Vinyl flooring. Radiator.