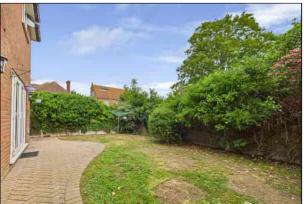

At the rear of the property is a private garden with lawn and patio areas. To the front of the property is a block paved driveway providing off-street parking leading to an integral garage measuring 17' 10 x 11' 11.

#### Rear Garden

Private garden with lawn and patio areas, mature shrubs and side recess area suitable for shed storage. Personal door to garage.