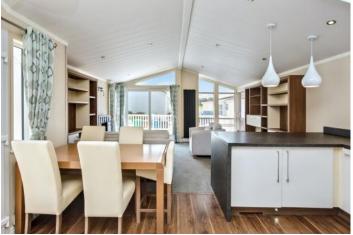

### Summary

Enjoying a tranquil countryside setting, just five miles from coastal St Andrews, this modern park home features spacious neutral interiors with sociable open-plan living, two double bedrooms, a bathroom, and an ensuite. It is hugged by a south-facing terrace, ideal for alfresco dining, and there is private parking. The award-winning park offers excellent facilities and attractions, catering to all your needs for a relaxing getaway or a family-friendly lifestyle. The lodge is situated within a large residential area of the caravan park, benefiting from facilities that are open year-round. These amenities include a restaurant and bar, a swimming pool and gym, a shop and laundry, a games room and soft play area, fishing, and adventure golf. Extras: All fitted floor and window coverings, and light fittings will be included.

### Features

- Award-winning caravan park close to coastal St Andrews
- Wide-ranging on-site facilities and attractions
- Bright and airy park home with modern neutral décor
- Open-plan living room and integrated kitchen with a dining area
- Principal suite with fitted storage and a shower room
- Second double/twin bedroom
- Bathroom with shower-over-bath
- Sunny terrace for seating
- Convenient private parking
- Central heating and double glazing

"A stylish two-bedroom, twobathroom family home enjoying open-plan living, a suntrap terrace, and private parking."

"The park is just 15 minutes by car or bus from the historic coastal town of St Andrews and its world-famous golfing."