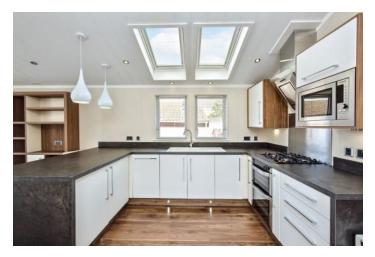

### Summary

Enjoying a tranquil countryside setting, just five miles from coastal St Andrews, this modern park home features spacious neutral interiors with sociable open-plan living, two double bedrooms, a bathroom, and an ensuite. It is hugged by a south-facing terrace, ideal for alfresco dining, and there is private parking. The award-winning park offers excellent facilities and attractions, catering to all your needs for a relaxing getaway or a family-friendly lifestyle. The lodge is situated within a large residential area of the caravan park, benefiting from facilities that are open year-round. These amenities include a restaurant and bar, a swimming pool and gym, a shop and laundry, a games room and soft play area, fishing, and adventure golf. Extras: All fitted floor and window coverings, and light fittings will be included.

### Features

- Award-winning caravan park close to coastal St Andrews
- Wide-ranging on-site facilities and attractions
- Bright and airy park home with modern neutral décor
- Open-plan living room and integrated kitchen with a dining area
- Principal suite with fitted storage and a shower room
- Second double/twin bedroom
- Bathroom with shower-over-bath
- Sunny terrace for seating
- Convenient private parking
- Central heating and double glazing