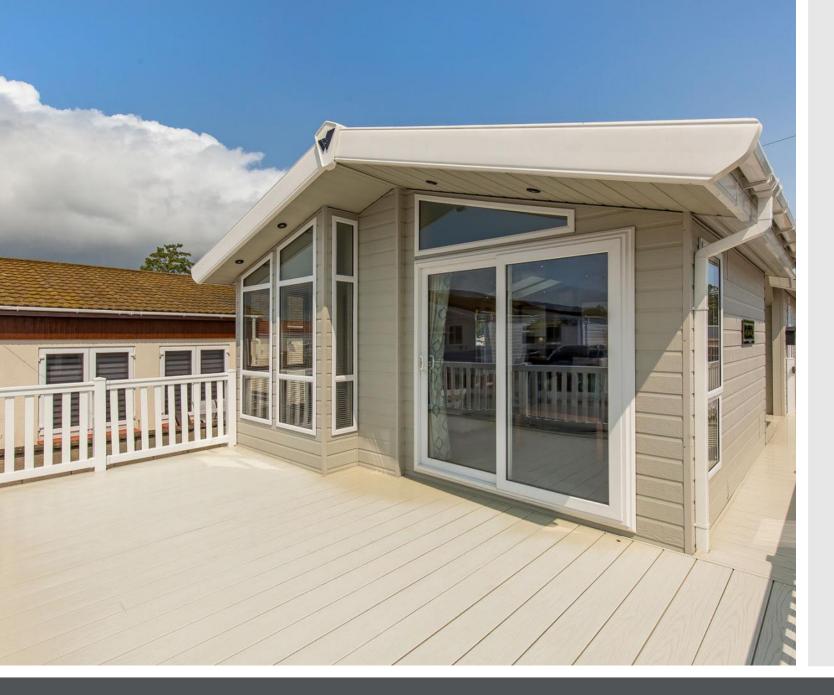

### Summary

Enjoying a tranquil countryside setting, just five miles from coastal St Andrews, this modern park home features spacious neutral interiors with sociable open-plan living, two double bedrooms, a bathroom, and an ensuite. It is hugged by a south-facing terrace, ideal for alfresco dining, and there is private parking. The award-winning park offers excellent facilities and attractions, catering to all your needs for a relaxing getaway or a family-friendly lifestyle. The lodge is situated within a large residential area of the caravan park, benefiting from facilities that are open year-round. These amenities include a restaurant and bar, a swimming pool and gym, a shop and laundry, a games room and soft play area, fishing, and adventure golf. Extras: All fitted floor and window coverings, and light fittings will be included.

### Features

- Award-winning caravan park close to coastal St Andrews
- Wide-ranging on-site facilities and attractions
- Bright and airy park home with modern neutral décor
- Open-plan living room and integrated kitchen with a dining area
- Principal suite with fitted storage and a shower room
- Second double/twin bedroom
- Bathroom with shower-over-bath
- Sunny terrace for seating
- Convenient private parking
- Central heating and double glazing

"A stylish two-bedroom, twobathroom family home enjoying open-plan living, a suntrap terrace, and private parking."

"The park is just 15 minutes by car or bus from the historic coastal town of St Andrews and its world-famous golfing."