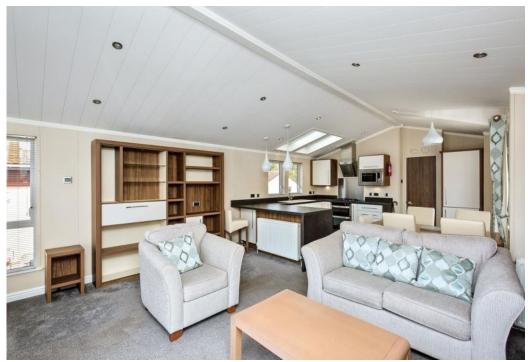

### Summary

Enjoying a tranquil countryside setting, just five miles from coastal St Andrews, this modern park home features spacious neutral interiors with sociable open-plan living, two double bedrooms, a bathroom, and an ensuite. It is hugged by a south-facing terrace, ideal for alfresco dining, and there is private parking. The award-winning park offers excellent facilities and attractions, catering to all your needs for a relaxing getaway or a family-friendly lifestyle. The lodge is situated within a large residential area of the caravan park, benefiting from facilities that are open year-round. These amenities include a restaurant and bar, a swimming pool and gym, a shop and laundry, a games room and soft play area, fishing, and adventure golf. Extras: All fitted floor and window coverings, and light fittings will be included.

### Features

- Award-winning caravan park close to coastal St Andrews
- Wide-ranging on-site facilities and attractions
- Bright and airy park home with modern neutral décor
- Open-plan living room and integrated kitchen with a dining area
- Principal suite with fitted storage and a shower room
- Second double/twin bedroom
- Bathroom with shower-over-bath
- Sunny terrace for seating
- Convenient private parking
- Central heating and double glazing