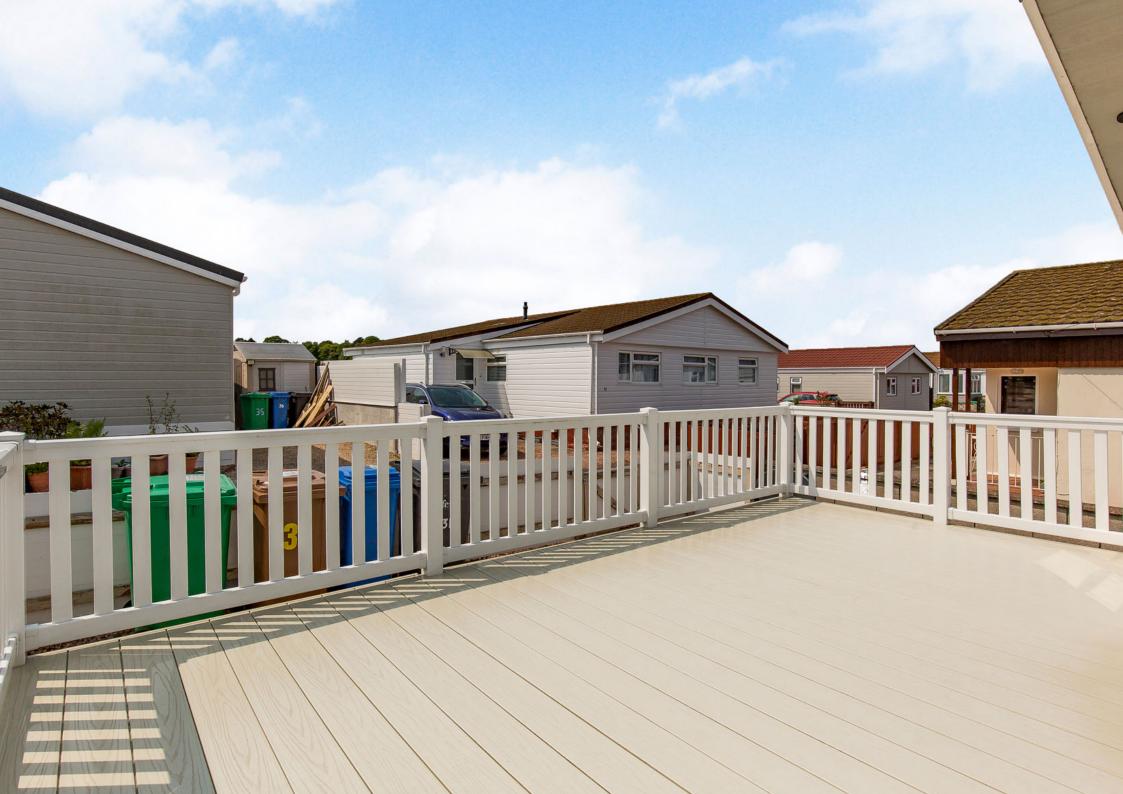

### Summary

Enjoying a tranquil countryside setting, just five miles from coastal St Andrews, this modern park home features spacious neutral interiors with sociable open-plan living, two double bedrooms, a bathroom, and an ensuite. It is hugged by a south-facing terrace, ideal for alfresco dining, and there is private parking. The award-winning park offers excellent facilities and attractions, catering to all your needs for a relaxing getaway or a family-friendly lifestyle. The lodge is situated within a large residential area of the caravan park, benefiting from facilities that are open year-round. These amenities include a restaurant and bar, a swimming pool and gym, a shop and laundry, a games room and soft play area, fishing, and adventure golf. Extras: All fitted floor and window coverings, and light fittings will be included.

### Features

- Award-winning caravan park close to coastal St Andrews
- Wide-ranging on-site facilities and attractions
- Bright and airy park home with modern neutral décor
- Open-plan living room and integrated kitchen with a dining area
- Principal suite with fitted storage and a shower room
- Second double/twin bedroom
- Bathroom with shower-over-bath
- Sunny terrace for seating
- Convenient private parking
- Central heating and double glazing