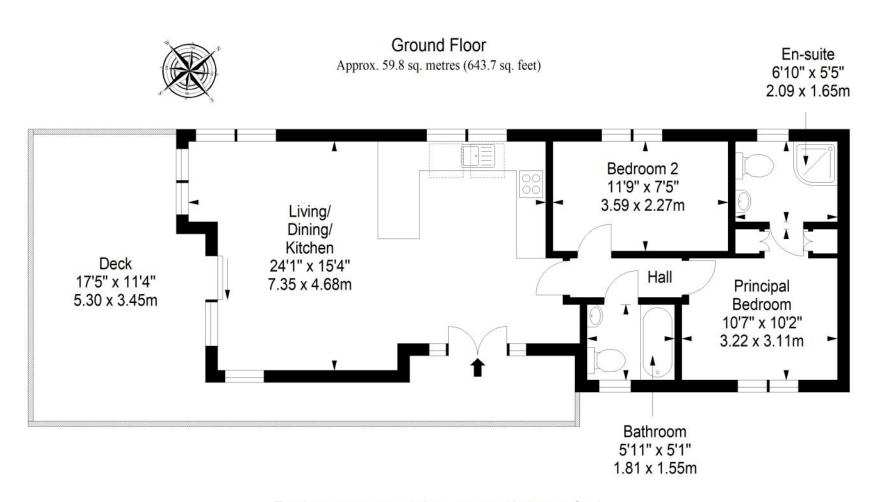

ll fitted floor and window coverings, and light fittings will be included.

### Features

- Award-winning caravan park close to coastal St Andrews
- Wide-ranging on-site facilities and attractions
- Bright and airy park home with modern neutral décor
- Open-plan living room and integrated kitchen with a dining area
- Principal suite with fitted storage and a shower room
- Second double/twin bedroom
- Bathroom with shower-over-bath
- Sunny terrace for seating
- Convenient private parking
- Central heating and double glazing



"A stylish two-bedroom, twobathroom family home enjoying open-plan living, a suntrap terrace, and private parking."

















"The park is just 15 minutes by car or bus from the historic coastal town of St Andrews and its world-famous golfing."



# Floorplan



Total area: approx. 59.8 sq. metres (643.7 sq. feet)





### Our Branches

#### **ANSTRUTHER**

5A Shore Street, Anstruther, KY10 3EA 01333 310481 anstrutherea@thorntons-law.co.uk

#### **ARBROATH**

165 High Street, Arbroath, DD1 1DR 01241 876633 arbroathea@thorntons-law.co.uk

#### **BONNYRIGG**

3-7 High Street, Bonnyrigg, EH19 2DA 0131 663 7135 bonnyriggea@thorntons-law.co.uk

#### **CUPAR**

49 Bonnygate, Cupar, KY15 4BY 01334 656564 cuparea@thorntons-law.co.uk

#### **DUNDEE**

Whitehall House, 33 Yeaman Shore Dundee DD1 4BJ 01382 200099 dundeeea@thorntons-law.co.uk

#### **EDINBURGH**

Citypoint, 3rd Floor, 65 Haymarket Terrace, Edinburgh, EH12 5HD 0131 297 5980 edinea@thorntons-law.co.uk

#### **FORFAR**

53 East High Street, Forfar, DD8 2EL 01307 466886 forfarea@thorntons-law.c