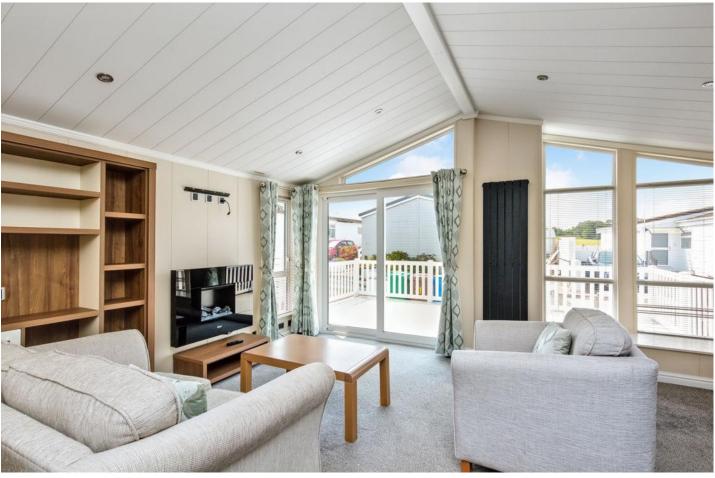

### Summary

Enjoying a tranquil countryside setting, just five miles from coastal St Andrews, this modern park home features spacious neutral interiors with sociable open-plan living, two double bedrooms, a bathroom, and an ensuite. It is hugged by a south-facing terrace, ideal for alfresco dining, and there is private parking. The award-winning park offers excellent facilities and attractions, catering to all your needs for a relaxing getaway or a family-friendly lifestyle. The lodge is situated within a large residential area of the caravan park, benefiting from facilities that are open year-round. These amenities include a restaurant and bar, a swimming pool and gym, a shop and laundry, a games room and soft play area, fishing, and adventure golf. Extras: All fitted floor and window coverings, and light fittings will be included.

### Features

- Award-winning caravan park close to coastal St Andrews
- Wide-ranging on-site facilities and attractions
- Bright and airy park home with modern neutral décor
- Open-plan living room and integrated kitchen with a dining area
- Principal suite with fitted storage and a shower room
- Second double/twin bedroom
- Bathroom with shower-over-bath
- Sunny terrace for seating
- Convenient private parking
- Central heating and double glazing

"A stylish two-bedroom, twobathroom family home enjoying open-plan living, a suntrap terrace, and private parking."

"The park is just 15 minutes by car or bus from the historic coastal town of St Andrews and its world-famous golfing."