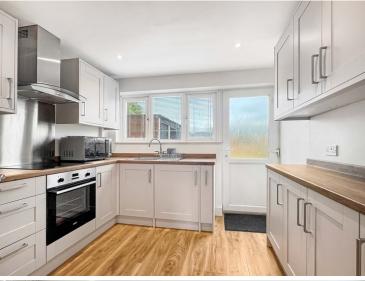

Village
  Of Bocking
- Refitted Kitchen & Bathroom
- UPVC Windows & Gas Central Heating
- New To The Market

# 38 Churchill Road, Braintree, Essex. CM7 5SP.

\*\*GUIDE PRICE £280,000-£290,000\*\*

Michaels Property Consultants are delighted to bring to the market this recently refurbished and deceptively spacious two bedroom terraced house, conveniently positioned within short driving of both the Braintree High Street and the mainline railway station. Boasting a recently refitted kitchen and bathroom, we feel this well established property lends itself perfectly to both first time buyers and buy to let investors seeking a low maintenance purchase.





# Property Details.

### Ground Floor

### Entrance Hall

### Living Room/Diner



19' 8" x 11' 4" MAX (5.99m x 3.45m)

#### **Kitchen**





9' 6" x 9' 1" (2.90m x 2.77m)

First Floor

Landing

## Property Details.

#### **Bedroom One**



16' 4" x 9' 0" MAX (4.98m x 2.74m)

#### **Bedroom Two**



11' 2" x 9' 3" (3.40m x 2.82m)

### Family Bathroom



### Outside

**Rear Garden** 



Ample Parking Bays (First Come, First Serve Basis)

## Property Details.

### Floorplans



Ground Floo

#### Location



We have not carried out a structural survey and the services, appliances and specific fittings have not been tested. All photographs, measurements, floor plans and distances referred to are given as a guide only and should not be relied upon for the purchase of carpets or any other fixtures or fittings. Gardens, roof terraces, balconies and communal gardens as well as tenure and lease details cannot have their accuracy guar