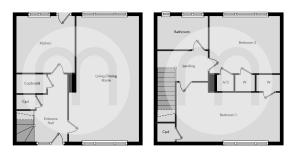

e, conveniently positioned within short driving of both the Braintree High Street and the mainline railway station. Boasting a recently refitted kitchen and bathroom, we feel this well established property lends itself perfectly to both first time buyers and buy to let investors seeking a low maintenance purchase.





# Property Details.

### Ground Floor

### Entrance Hall

### Living Room/Diner



19' 8" x 11' 4" MAX (5.99m x 3.45m)

#### **Kitchen**





9' 6" x 9' 1" (2.90m x 2.77m)

First Floor

Landing

## Property Details.

#### **Bedroom One**



16' 4" x 9' 0" MAX (4.98m x 2.74m)

#### **Bedroom Two**



11' 2" x 9' 3" (3.40m x 2.82m)

### Family Bathroom



### Outside

**Rear Garden** 



Ample Parking Bays (First Come, First Serve Basis)

## Property Details.

### Floorplans



Ground Floo

#### Location



We have not carried out a structural survey and the services, appliances and specific fittings have not been tested. All photographs, measurements, floor plans and distances referred to are given as a guide only and should not be relied upon for the purchase of carpets or any other fixtures or fittings. Gardens, roof terraces, balconies and communal gardens as well as tenure and lease details cannot have their accuracy guaranteed for intending purchasers. Lease details, service ground rent (where applicable) are given as a guide only and should be checked and confirmed by your solicitor prior to exchange of contracts.