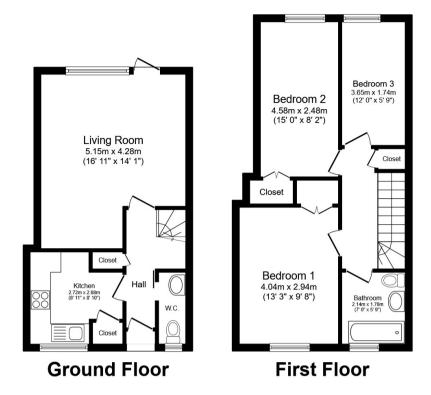

The interior of this beautifully presented property comprises a spacious living room, fitted kitchen and w/c on the first floor. The second floor consists of 3 bedrooms and the family bathroom. The exterior boasts a balcony and rear yard, perfect for enjoying the summer months.

Paying this fee ensures that the seller takes their property off the market and reserves it exclusively for you, therefore eliminating the

Total floor area 78.5 m² (845 sq.ft.) approx

This floor plan is for illustrative purposes only. It is not drawn to scale. Any measurements, floor areas (including any total floor area), openings and orientation are approximate. No details are guaranteed, they cannot be relied upon for any purpose and they do not form part of any agreement. No liability is taken for any error, omission or misstatement. A party must rely upon its own inspection(s). Powered by www.focalagent.com