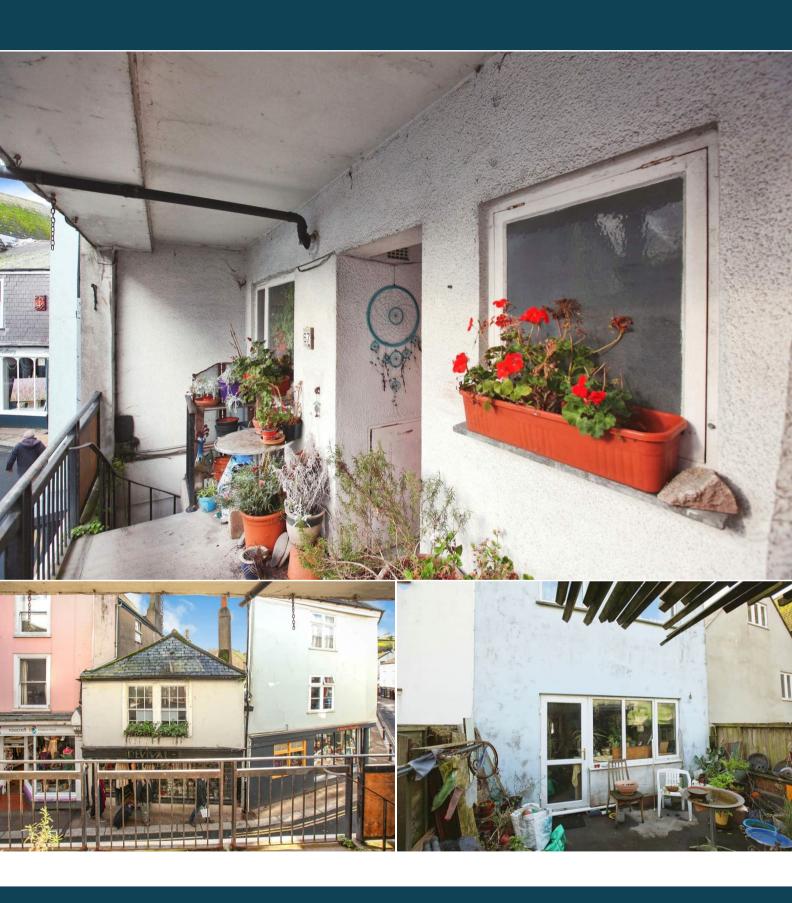

The interior of this beautifully presented property comprises a spacious living room, fitted kitchen and w/c on the first floor. The second floor consists of 3 bedrooms and the family bathroom. The exterior boasts a balcony and rear yard, perfect for enjoying the summer months.

Located in the popular town of Totnes, the property is close to a range of amenities, including shops, supermarkets, restaurants and pubs. Excellent transport connections can be found from the A385, Totnes train station and many local bus routes.