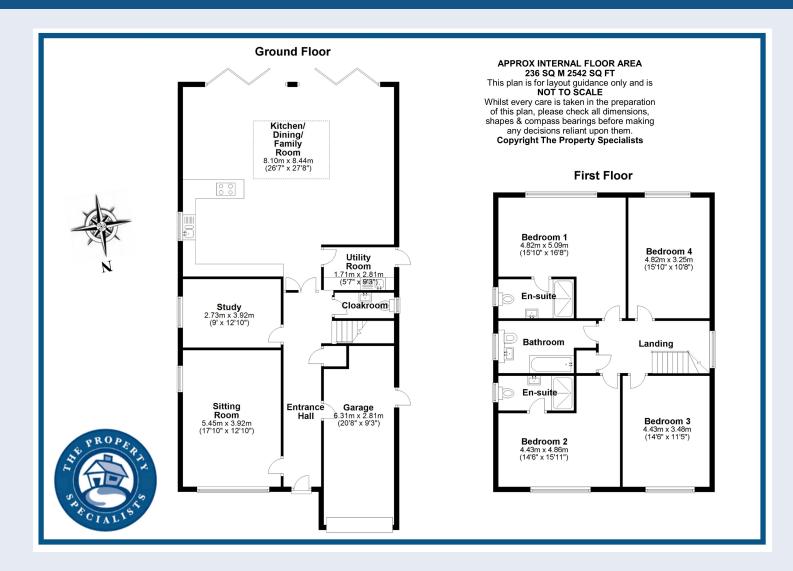

Upon entering the property you are greeted by a large entrance hall with living room to the front with dual aspect views. In addition there is a TV / playroom / Office which is perfect for those that work from home, but the real delight is the high spec kitchen family room which is being fitted in the next few weeks (more photos to follow in the coming weeks). This great space has room for everything and features two sets of bi-folding doors with integrated blinds within the glass. The ground floor has the added advantage of underfloor heating, a ground floor cloakroom and separate utility room.

On the first floor there are four good size bedrooms with two of them benefitting from en-suite shower rooms which is addition to a good size family bathroom with a shower over the bath.

The house has an integral garage which houses the Brand New Vaillant boiler, large pressurised cylinder and water softener which is great for limescale prevention. In addition there are solar panels to assist with your heating bills.

Outside the front garden is mainly blocked paved providing off road parking for three cars and leading to the garage. The rear garden has a newly laid patio and the rear is mainly laid to lawn with fence boundaries.