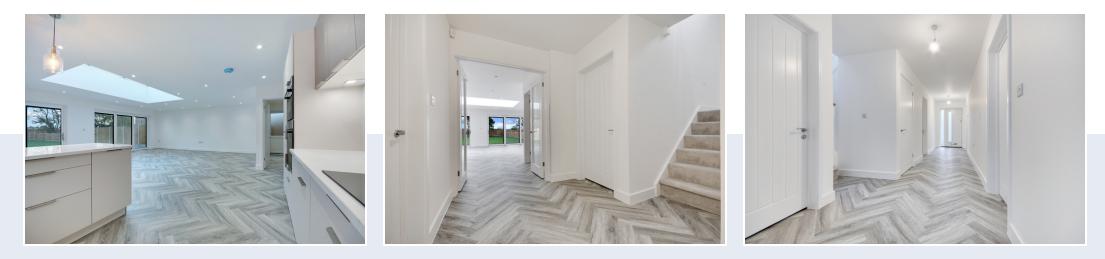

Upon entering the property you are greeted by a large entrance hall with living room to the front with dual aspect views. In addition there is a TV / playroom / Office which is perfect for those that work from home, but the real delight is the high spec kitchen family room which is being fitted in the next few weeks (more photos to follow in the coming weeks). This great space has room for everything and features two sets of bi-folding doors with integrated blinds within the glass. The ground floor has the added advantage of underfloor heating, a ground floor cloakroom and separate utility room.