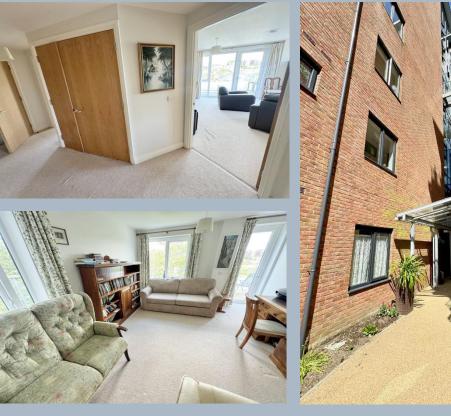

## 42 Maidment Court, 47 Parkstone Road, Poole, Dorset, BH15 2FA LEASEHOLD PRICE £325,000

A spacious top floor two double bedroom apartment with a dual aspect lounge which opens out onto a generous balcony with garden views over the development. The flat is vacant and sold with no forward chain and will be fitted with new carpets. Maidment Court is a luxury purpose-built retirement development for the over 60's which was completed in 2017 and offers a wealth of facilities and amenities designed to make life easier and enjoyable. This development provides a friendly, affordable alternative to retirement home living and the team can provide care and support on an hourly rate 365 days a year.

- Sixth floor 2 double bedroom apartment set within this luxury retirement development built in 2012. Due to the design of the development, the apartment does not have another flat above it
- Sold vacant with no forward chain
- Generous balcony with access from both the sitting room and bedroom and having views over the communal gardens
- Fitted kitchen with integrated appliances to include electric hob, extractor, oven, fridge/freezer, slimline dishwasher
- The flat is wheelchair friendly and benefits from a large storage cupboard and a laundry cupboard/room with Zanussi washing/drying machine
- Wet room with door from bedroom one and entrance hall
- Additional benefits include a video entry system, 24 hour onsite call assistance, pull cords, gas central heating and double glazing.
- The wellbeing service provides peace of mind for all residents and includes 24 hour staffing support on-site, help in any emergency, day or night, personally worn 'help' buzzers to call staff, as well as 2-way help/call intercom in the flat, and the co-ordination of an activities and events programme. Further assistance is required there are care packages/hours you can purchase such as a personal care package offering washing, dressing, bathing and medication assistance, domestic care with an hourly charge, maintenance service and a laundry service. (These packages can be purchased individually if required.)
- On site Chaplain

Maidment Court is a contemporary building with 87 apartments set over 7 floors surrounded by generous gardens and set in a premier location opposite Poole Park, close to bus routes and Poole Town Centre. The apartments are linked by an impressive glass walkway that crosses across the beautiful communal gardens which residents are encouraged to tend if they so wish. There is a thriving community of friends and neighbours at Maidment Court who are supported by a dedicated on-site team, providing the care, support and personal service which Methodist Homes for the Aged (MHA) are known for. Facilities include hair and beauty salon, activities room, roof garden terrace which has a lounge and kitchen area and offers incredible views over Poole Park and down to Sandbanks, buggy store, guest suite, residents lounge, and residents bistro which supplies three meals a day and you can purchase meal packages ranging from £52 a week for 2 meals a day or up to £73 a week for three meals a day.