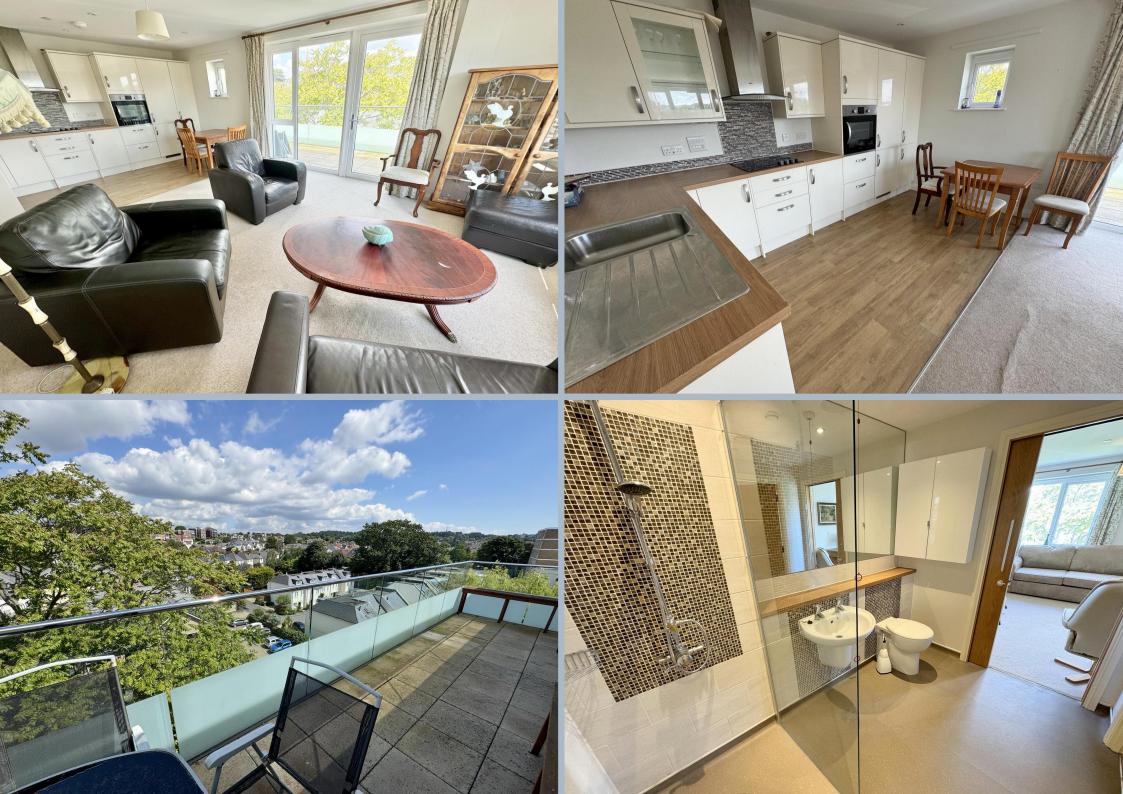

## 42 Maidment Court, 47 Parkstone Road, Poole, Dorset, BH15 2FA LEASEHOLD PRICE £325,000

A spacious top floor two double bedroom apartment with a dual aspect lounge which opens out onto a generous balcony with garden views over the development. The flat is vacant and sold with no forward chain and will be fitted with new carpets. Maidment Court is a luxury purpose-built retirement development for the over 60's which was completed in 2017 and offers a wealth of facilities and amenities designed to make life easier and enjoyable. This development provides a friendly, affordable alternative to retirement home living and the team can provide care and support on an hourly rate 365 days a year.

- Sixth floor 2 double bedroom apartment set within this luxury retirement development built in 2012. Due to the design of the development, the apartment does not have another flat above it
- Sold vacant with no forward chain
- Generous balcony with access from both the sitting room and bedroom and having views over the communal gardens
- Fitted kitchen with integrated appliances to include electric hob, extractor, oven, fridge/freezer, slimline dishwasher
- The flat is wheelchair friendly and benefits from a large storage cupboard and a laundry cupboard/room with Zanussi washing/drying machine
- Wet room with door from bedroom one and entrance hall
- Additional benefits include a video entry system, 24 hour onsite call assistance, pull cords, gas central heating and double glazing.
- The wellbeing service provides peace of mind for all residents and includes 24 hour staffing support on-site, help in any emergency, day or night, personally worn 'help' buzzers to call staff, as well as 2-way help/call intercom in the flat, and the co-ordination of an activities and events programme. Further assistance is required there are care packages/hours you can purchase such as a personal care package offering washing, dressing, bathing and medication assistance, domestic care with an hourly charge, maintenance service and a laundry service. (These packages can be purchased individually if required.)
- On site Chaplain

Maidment Court is a contemporary building with 87 apartments set over 7 floors surrounded by generous gardens and set in a premier location opposite Poole Park, close to bus routes and Poole Town Centre. The apartments are linked by an impressive glass walkway that crosses across the beautiful communal gardens which residents are encouraged to tend if they so wish. There is a thriving community of friends and neighbours at Maidment Court who are supported by a dedicated on-site team, providing the care, support and personal service which Methodist Homes for the Aged (MHA) are known for. Facilities include hair and beauty salon, activities room, roof garden terrace which has a lounge and kitchen area and offers incredible views over Poole Park and down to Sandbanks, buggy store, guest suite, residents lounge, and residents bistro which supplies three meals a day and you can purchase meal packages ranging from £52 a week for 2 meals a day or up to £73 a week for three meals a day.