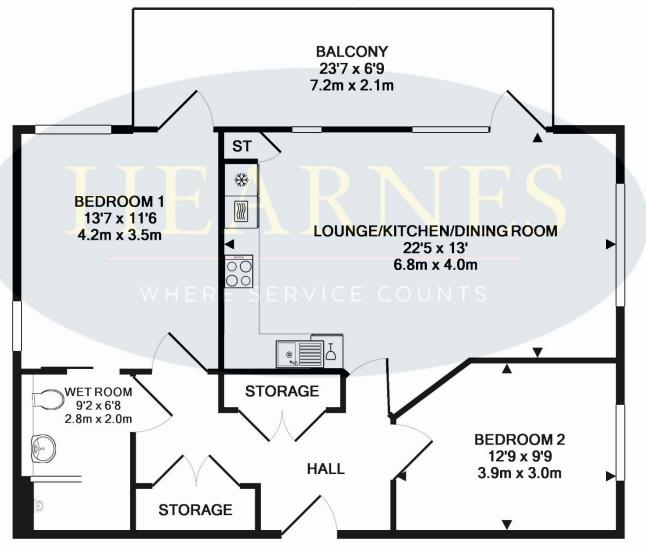

### TOTAL APPROX. FLOOR AREA 931 SQ.FT. (86.4 SQ.M.)

Whilst every attempt have been made to ensure the accuracy of the floor plan contained here, measurements of doors, windows, rooms and any other items are approximate and no responsibility is taken for any error, omission, or mis-statement. This plan is for illustrative purposes only and should be used as such by any prospective buyer. Produced by Swift Energies 07512 365 141 Made with Metropix ©2018