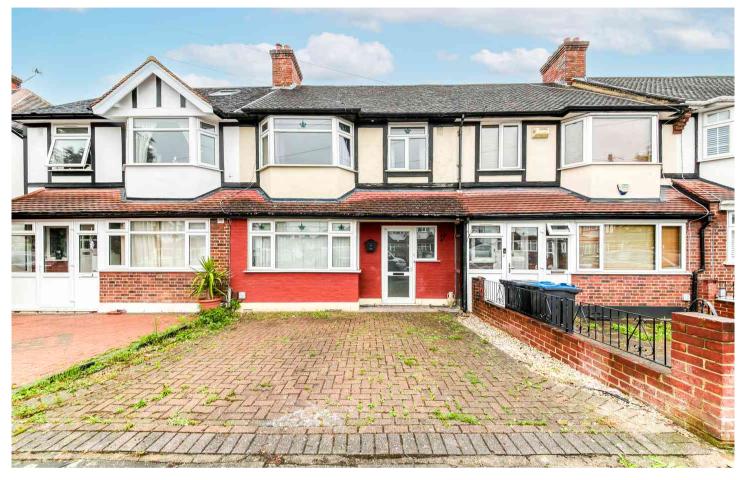

Chestnut Grove, Mitcham, Surrey, CR4 1RB

£500,000 Freehold

- Off street for multiple cars
- No onward chain
- Large Uttings built house
- Three double bedrooms

- Close to the green open spaces of Mitcham Common
- Space to extend at rear and loft (STPP)

## £500,000 Freehold

Presented in excellent condition throughout is this spacious and beautifully presented three-bedroom Uttings-built family home. The property is situated in the highly sought-after Chestnut Grove, Mitcham.