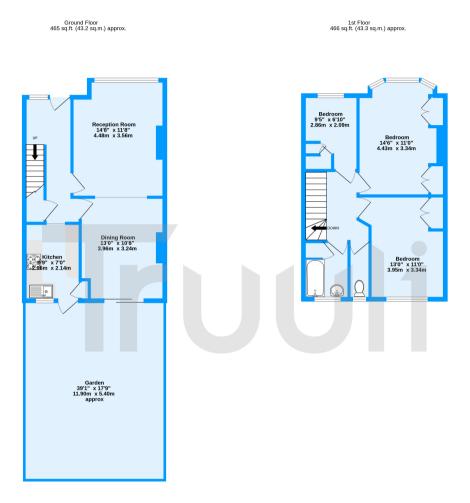

Combining modern living with classic charm, the home offers ample space for growing families and those looking for a comfortable and stylish home.

Chestnut Grove, Mitcham, CR4

TOTAL FLOOR AREA: 931 sq.ft. (86.4 sq.m.) approx.
Measurements are approximate. Not to scale. Illustrative purposes only
Made with Metropix PG205.