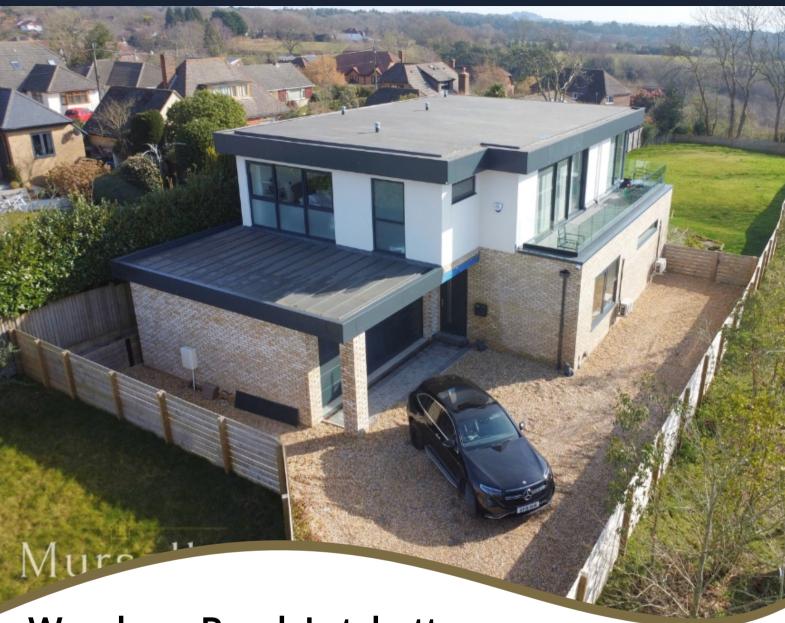

Wareham Road, Lytchett Matravers.

- Modern architecturally designed detached house
- Bespoke Italian-designed kitchen with Germanengineered finish with a walk-in pantry
- Open plan living/dining area with coffered ceilings and recessed LED lighting
- Feature island with Solid Quartz worktops and a breakfast bar
- Utility room with fully fitted cabinetry, washing machine, and separate tumble dryer

- Full-height kitchen cabinetry with Siemens appliances
- Luxurious bathrooms with fully tiled Italian ceramic walls and high-end vanity units
- Southerly facing balcony with stunning distant views of the countryside and Poole Harbour
- Integral double garage and ample off road parking
- Underfloor heating throughout both floors