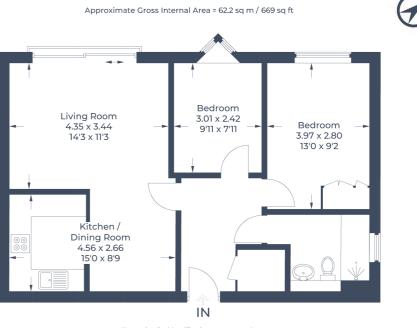

## **Property Description**

We are delighted to offer for sale this well positioned and much sought after, two bedroomed retirement apartment.

Situated on the second floor and in a corner position, the apartment offers good sized accommodation with an 'L' shaped living room offering views to the rear via the Juliet balcony, a fitted kitchen with washing machine, two bedrooms again with views to the rear and a refitted shower room with window.

There is no chain and all viewings are via appointment.

£225,000 Leasehold

Illustration for identification purposes only, measurements are approximate, not to scale.

© CJ Property Marketing Produced for Stonegate Estates