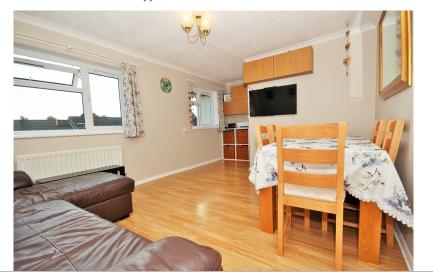

### Lounge

18' 1" x 11' 1" (5.51 m x 3.38 m) Wood effect laminate flooring, radiator, television point, telephone point, double glazed window to front