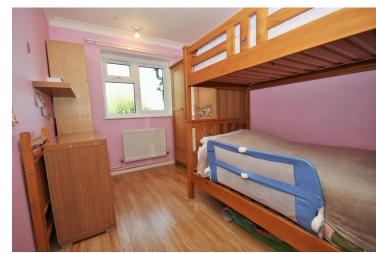

 $11'9" \times 11'7"$  (3.58m x 3.53m) Wood effect laminate flooring, radiator, double glazed window to front, two built in wardrobes

#### **Bedroom Two**

11'3" x 7'4" (3.43m x 2.24m) Wood effect laminate flooring, radiator, double glazed window to rear

Tiled floor, heated towel rail, opaque double glazed window to rear, low level W/C, hand wash basin with vanity unit underneath, panelled bath with shower over, fully tiled walls