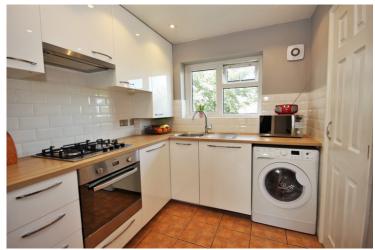

#### Kitchen

 $7'3" \times 7'9"$  (2.21 m x 2.36m) Tiled floor, double glazed window to the rear, door to pantry, matching wall & base units, roll edge worktops, sink with inset drainer unit, space for American style fridge/freezer, integrated oven, gas hob with extractor over, tiled splashback, integrated dishwasher, plumbing for washing machine