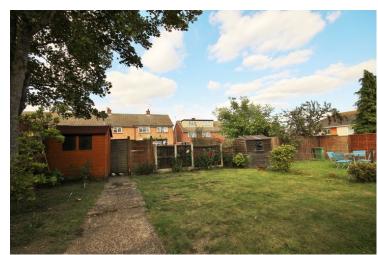

### Rear Garden

Mainly laid to lawn, rear access, enclosed by panelled fencing, shed to remain