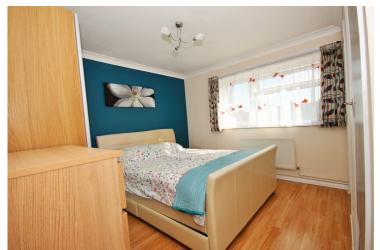

 $11'9" \times 11'7"$  (3.58m x 3.53m) Wood effect laminate flooring, radiator, double glazed window to front, two built in wardrobes

#### **Bedroom Two**

11'3" x 7'4" (3.43m x 2.24m) Wood effect laminate flooring, radiator, double glazed window to rear

Tiled floor, heated towel rail, opaque double glazed window to rear, low level W/C, hand wash basin with vanity unit underneath, panelled bath with shower over, fully tiled walls