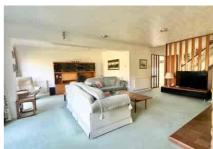

Accommodation comprises four generous bedrooms with two being on the first floor and two on the ground floor, a large lounge/diner and a kitchen/breakfast room. Further benefits include an entrance lobby, downstairs shower room, an upstairs bathroom, gas central heating and double glazing. The property has two garages with one being a double length and one a single. There is ample scope for extension (S.T.P.P) with the property occupying a corner plot.