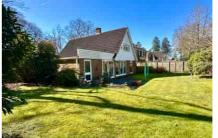

Outside to the rear there is a sunny aspect garden with patio area and the majority laid to lawn with mature flower and shrub borders. To the front of the property a driveway offers off street parket for 3-4 cars.