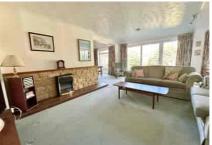

Accommodation comprises four generous bedrooms with two being on the first floor and two on the ground floor, a large lounge/diner and a kitchen/breakfast room. Further benefits include an entrance lobby, downstairs shower room, an upstairs bathroom, gas central heating and double glazing. The property has two garages with one being a double length and one a single. There is ample scope for extension (S.T.P.P) with the property occupying a corner plot.