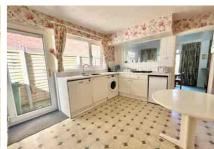

Accommodation comprises four generous bedrooms with two being on the first floor and two on the ground floor, a large lounge/diner and a kitchen/breakfast room. Further benefits include an entrance lobby, downstairs shower room, an upstairs bathroom, gas central heating and double glazing. The property has two garages with one being a double length and one a single. There is ample scope for extension (S.T.P.P) with the property occupying a corner plot.