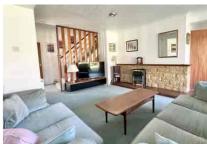

Accommodation comprises four generous bedrooms with two being on the first floor and two on the ground floor, a large lounge/diner and a kitchen/breakfast room. Further benefits include an entrance lobby, downstairs shower room, an upstairs bathroom, gas central heating and double glazing. The property has two garages with one being a double length and one a single. There is ample scope for extension (S.T.P.P) with the property occupying a corner plot.