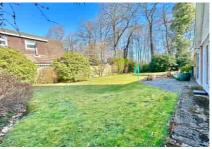

Outside to the rear there is a sunny aspect garden with patio area and the majority laid to lawn with mature flower and shrub borders. To the front of the property a driveway offers off street parket for 3-4 cars.