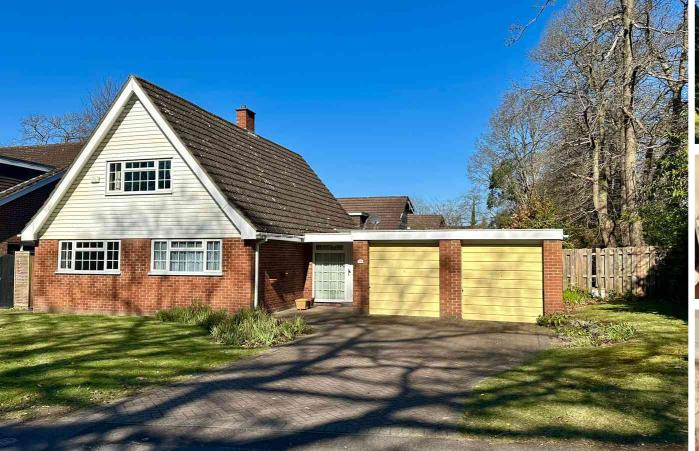

## **Cumberland Road, CAMBERLEY, Surrey GU15 1QX**

\*NO ONWARD CHAIN\* Jigsaw estates are pleased to present to the market this detached chalet style family home offering in excess of 2100 square feet of accommodation and situated within close proximity of some excellent local schools in cluding Tomlinscote, Ravenscote and Heather Ridge.

Accommodation comprises four generous bedrooms with two being on the first floor and two on the ground floor, a large lounge/diner and a kitchen/breakfast room. Further benefits include an entrance lobby, downstairs shower room, an upstairs bathroom, gas central heating and double glazing. The property has two garages with one being a double length and one a single. There is ample scope for extension (S.T.P.P) with the property occupying a corner plot.

Outside to the rear there is a sunny aspect garden with patio area and the majority laid to lawn with mature flower and shrub borders. To the front of the property a driveway offers off street parket for 3-4 cars.

The property is located on the popular Heatherside development which offers an array of local amenities including a Sainsbury's Local and the popular Wheatsheaf Pub. There are playing fields adjacent to the property as well as a play park and out door gym area. It has always been a popular location for families of all ages.