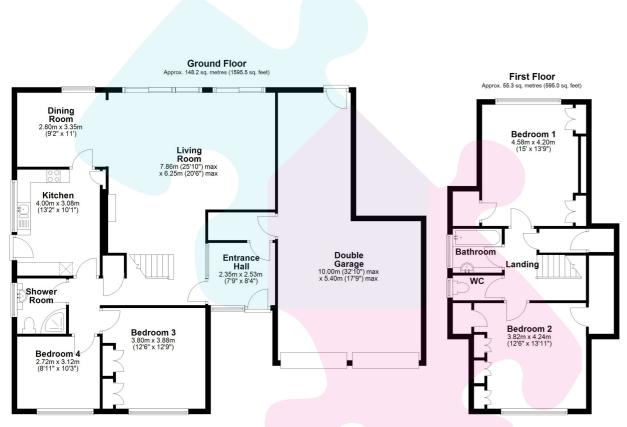

Accommodation comprises four generous bedrooms with two being on the first floor and two on the ground floor, a large lounge/diner and a kitchen/breakfast room. Further benefits include an entrance lobby, downstairs shower room, an upstairs bathroom, gas central heating and double glazing. The property has two garages with one being a double length and one a single. There is ample scope for extension (S.T.P.P) with the property occupying a corner plot.

Total area: approx. 203.5 sq. metres (2190.5 sq. feet)

Floorplan is for Illustration purposes only. All measurements are approximate and should be verified. Total Floor Area includes any garages, outhouses or ancillary buildings shown on the floorplan.