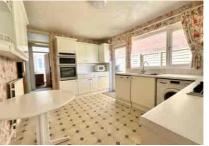

Accommodation comprises four generous bedrooms with two being on the first floor and two on the ground floor, a large lounge/diner and a kitchen/breakfast room. Further benefits include an entrance lobby, downstairs shower room, an upstairs bathroom, gas central heating and double glazing. The property has two garages with one being a double length and one a single. There is ample scope for extension (S.T.P.P) with the property occupying a corner plot.