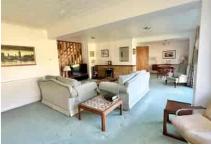

Accommodation comprises four generous bedrooms with two being on the first floor and two on the ground floor, a large lounge/diner and a kitchen/breakfast room. Further benefits include an entrance lobby, downstairs shower room, an upstairs bathroom, gas central heating and double glazing. The property has two garages with one being a double length and one a single. There is ample scope for extension (S.T.P.P) with the property occupying a corner plot.