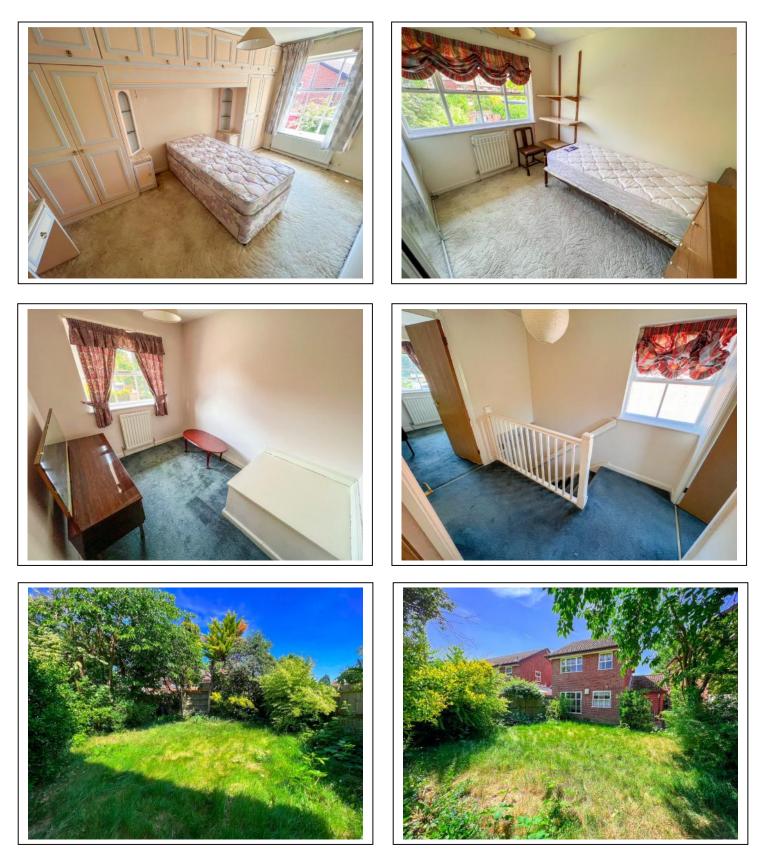

The property comprises; an entrance hallway, a downstairs cloakroom, a nicely sized living room with bay window and a large open plan kitchen/breakfast room with views over the garden and ample space for a dining table. Stairs from the hallway lead up to a landing with access to three comfortable bedrooms and a family bathroom with matching suite.

Externally there is a lawned garden with mature shrub borders plants and bushes. To the front there is a block paved driveway providing off road parking for two cars along with a lawn area. The driveway also leads to a half garage with up/over door with power/light and the extra benefit of a further storage room with door with electric/lights.