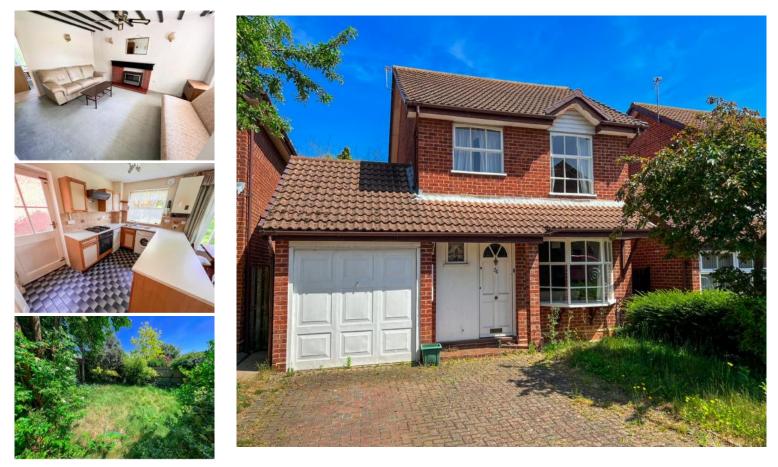

## Price £ 549,950 Freehold

Tudors are pleased to offer for sale this nicely presented three bedroom detached home which is set in a quiet cul-de-sac within the popular Shaw Drive development. The property has potential to extend to the rear (STPP – Other examples can be seen in the road) and has been offered to the market with <u>NO</u> <u>ONWARD CHAIN.</u>

The property comprises; an entrance hallway, a downstairs cloakroom, a nicely sized living room with bay window and a large open plan kitchen/breakfast room with views over the garden and ample space for a dining table. Stairs from the hallway lead up to a landing with access to three comfortable bedrooms and a family bathroom with matching suite.

Externally there is a lawned garden with mature shrub borders plants and bushes. To the front there is a block paved driveway providing off road parking for two cars along with a lawn area. The driveway also leads to a half garage with up/over door with power/light and the extra benefit of a further storage room with door with electric/lights.