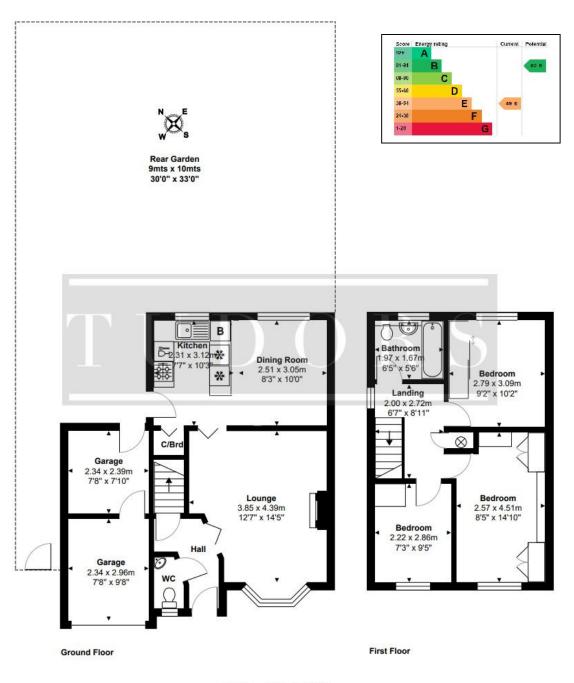

The property comprises; an entrance hallway, a downstairs cloakroom, a nicely sized living room with bay window and a large open plan kitchen/breakfast room with views over the garden and ample space for a dining table. Stairs from the hallway lead up to a landing with access to three comfortable bedrooms and a family bathroom with matching suite.

Externally there is a lawned garden with mature shrub borders plants and bushes. To the front there is a block paved driveway providing off road parking for two cars along with a lawn area. The driveway also leads to a half garage with up/over door with power/light and the extra benefit of a further storage room with door with electric/lights.

Other benefits include: Double-glazing and gas central heating. (EPC rating: E) Elmbridge Borough Council = Band E

Total Area: 91.5 m<sup>2</sup> ... 985 ft<sup>2</sup>

All measurements are approximate and for display purposes only.