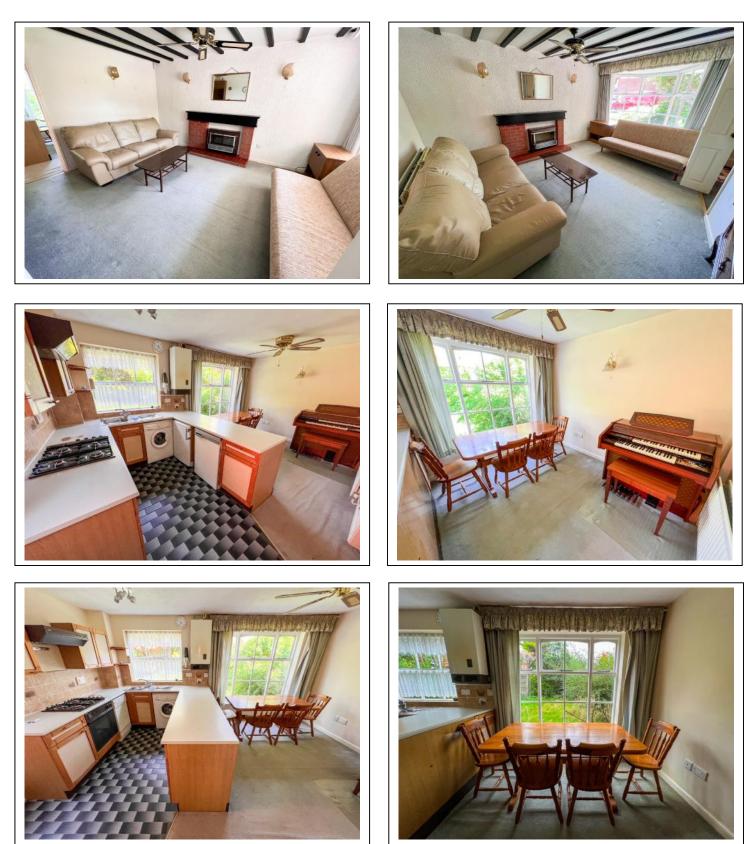

The property comprises; an entrance hallway, a downstairs cloakroom, a nicely sized living room with bay window and a large open plan kitchen/breakfast room with views over the garden and ample space for a dining table. Stairs from the hallway lead up to a landing with access to three comfortable bedrooms and a family bathroom with matching suite.

Externally there is a lawned garden with mature shrub borders plants and bushes. To the front there is a block paved driveway providing off road parking for two cars along with a lawn area. The driveway also leads to a half garage with up/over door with power/light and the extra benefit of a further storage room with door with electric/lights.