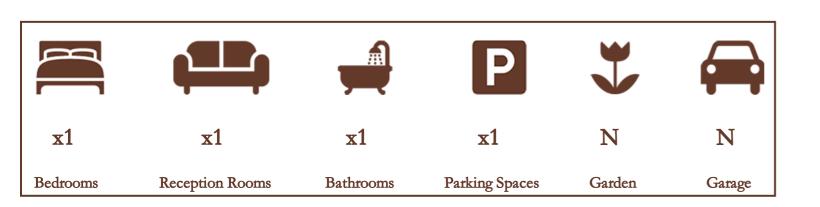

## Property Information

- T ALLOCATED PARKING
- NO ONWARD CHAIN
- ONE DOUBLE BEDROOM

- WINDSOR MEADOWS DEVELOPMENT
- CLOSE TO LOCAL AMENITIES