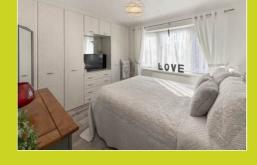

#### **Bedroom one**

3.36m x 2.90m (11' 0" x 9' 6") Bay window to front, built-in wardrobes.