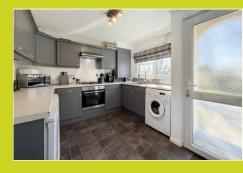

#### **Kitchen**

#### 3.36m x 2.89m (11' 0" x 9' 6")

Window to front, range of matching base and eye level units with worktops over, sink, build-under oven with hob and extractor over, space for an undercounter fridge and freezer, with space and plumbing for a washing machine. Door to: