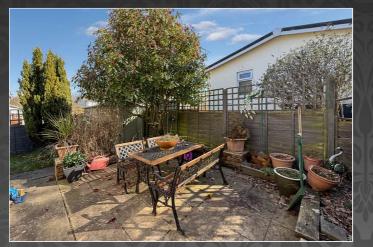

#### Outside

The front of the property has been mainly laid to lawn with a path and steps leading to the front door. The side of the property has been block paved to provide off road parking and a side gate leads to the rear garden.

The rear garden has been mainly laid to lawn with a patio area, ideal for alfresco dining, and shingle area. There are a variety of mature shrubs, plants and trees, enclosed by wooden fencing.