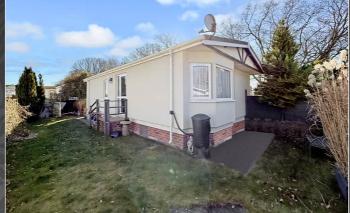

#### Outside

The front of the property has been mainly laid to lawn with a path and steps leading to the front door. The side of the property has been block paved to provide off road parking and a side gate leads to the rear garden.