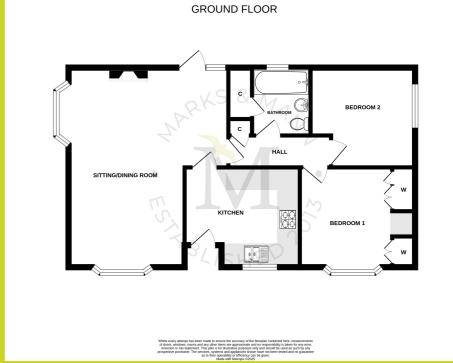

#### Storm porch

Door to:

#### **Kitchen**

#### 3.36m x 2.89m (11' 0" x 9' 6")

Window to front, range of matching base and eye level units with worktops over, sink, build-under oven with hob and extractor over, space for an undercounter fridge and freezer, with space and plumbing for a washing machine. Door to:

#### Sitting/dining room

#### 5.96m x 4.64m (19' 7" x 15' 3")

Triple aspect room with bay window to front, window to side and window and door to rear, overlooking and leading into the garden. Feature fireplace, door to:

## **Inner Hall**

Storage cupboard and doors to both bedrooms and the family bathroom.

#### **Bedroom one**

3.36m x 2.90m (11' 0" x 9' 6") Bay window to front, built-in wardrobes.

#### Bedroom two

3.04m x 2.90m (10' 0" x 9' 6") Window to side.

#### Family bathroom

Window to rear, storage cupboard, panel enclosed bath with shower over, hand wash basin and WC.

The above floor plans are not to scale and are shown for indication purposes only.