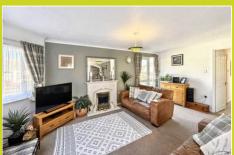

#### Sitting/dining room

#### 5.96m x 4.64m (19' 7" x 15' 3")

Triple aspect room with bay window to front, window to side and window and door to rear, overlooking and leading into the garden. Feature fireplace, door to: