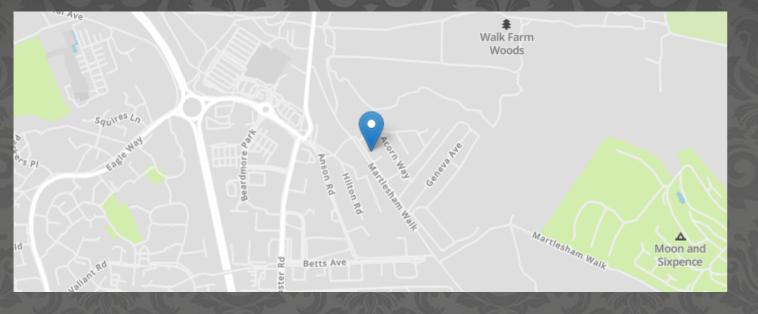

## Location

Martlesham Heath is a fantastic development between the towns of Ipswich and Woodbridge. The village has many amenities, including a doctors, pharmacy, butchers, bakery, Morrisons Daily, church, public house, primary school and a village green with pavilion. In addition, there is an aviation museum, as well as Martlesham Retail Park with Tesco Extra, Next, M&S Food Hall, DIY stores, and other outlets.

The popular market town of Woodbridge is within easy reach, which sits along the River Deben, with an array of local and national shops, boutiques, restaurants and bars. For the commuter, the A12/A14 are both within easy reach, as is the mainline train station at Ipswich, with a direct link to London Liverpool Street.

Using a SatNav, please use IP5 3QW as the point of destination.