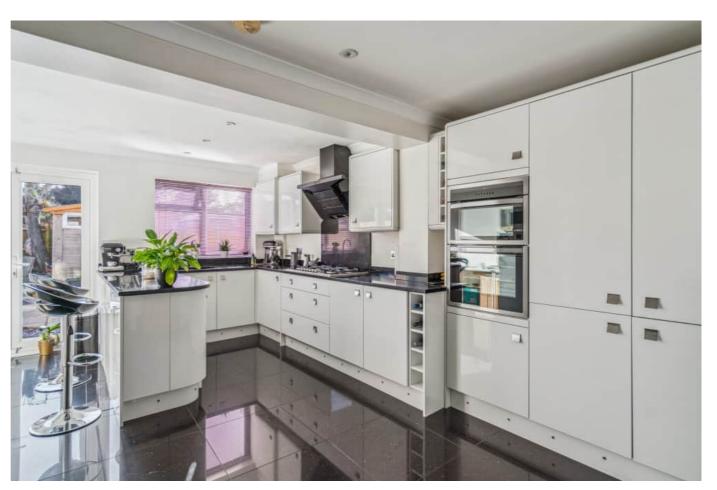

The property has been recently decorated throughout and the entrance hallway leads to the living room providing excellent space for family time, the rear of the property has been extended and now provides a fantastic kitchen/diner room overlooking the garden. To finish the ground floor there is a downstairs WC.