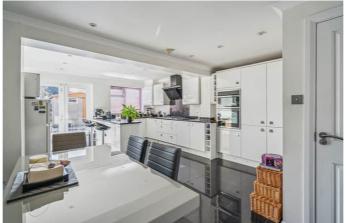

The property has been recently decorated throughout and the entrance hallway leads to the living room providing excellent space for family time, the rear of the property has been extended and now provides a fantastic kitchen/diner room overlooking the garden. To finish the ground floor there is a downstairs WC.