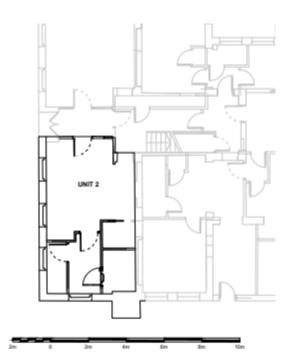

This is a leasehold property with 990 years remaining on the lease; there is no ground rent and the service charge is £600 per annum.

The interior of this beautifully presented property comprises a spacious and open plan living room with fitted kitchen and dining area, one double bedroom and the bathroom on the ground floor of the building.