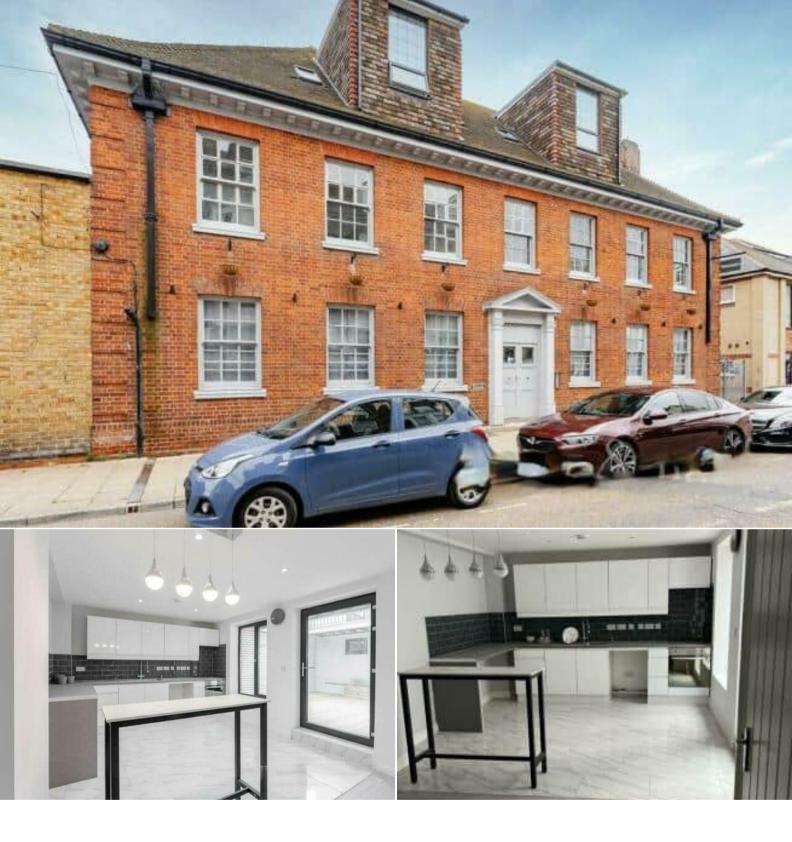

## 146, London Road South Suffolk

Bettermove are proud to present this modern 1 bedroom flat in Lowestoft available with no forward chain.

The property benefits from double glazing, electric heating throughout and has ample parking nearby for permit holders only. The council tax band is to be confirmed.

This is a leasehold property with 990 years remaining on the lease; there is no ground rent and the service charge is £600 per annum.

The interior of this beautifully presented property comprises a spacious and open plan living room with fitted kitchen and dining area, one double bedroom and the bathroom on the ground floor of the building.

Located in the popular residential area of Lowestoft, the property is close to a range of amenities, including shops, supermarkets, restaurants and pubs. Excellent transport connections can be found from Lowestoft Train Station, the A12 and many local bus routes.