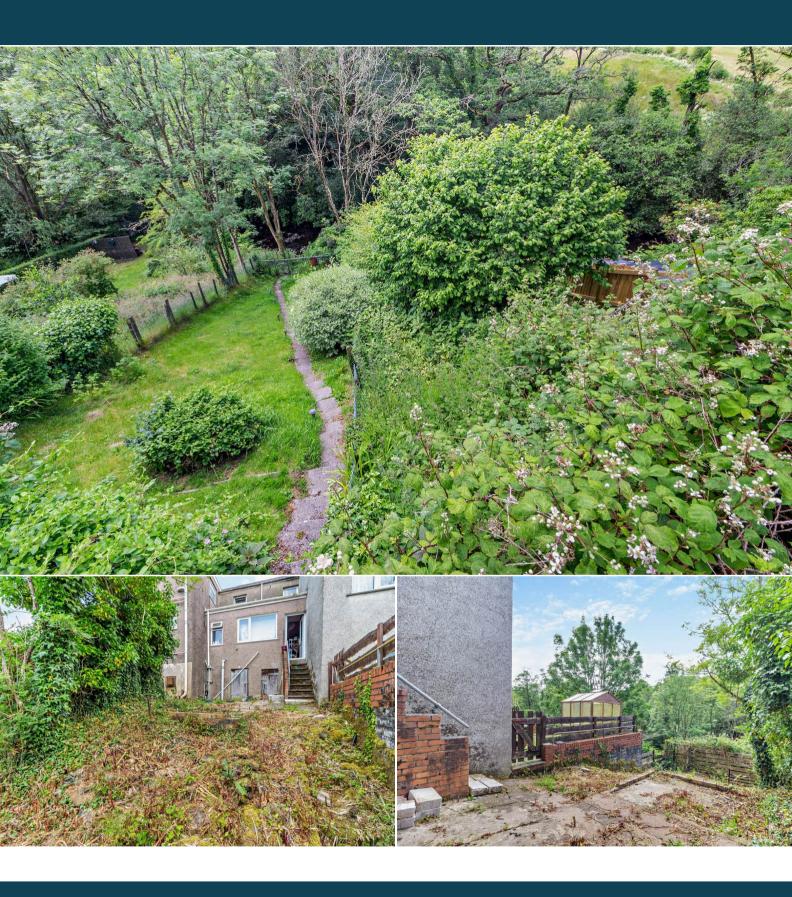

The interior of this property brefiely comprises a spacious living room, dining room, fitted kitchen and the family bathroom on the ground floor. The first floor consists of 3 bedrooms. The exterior boasts a private rear garden, perfect for enjoying the summer months.