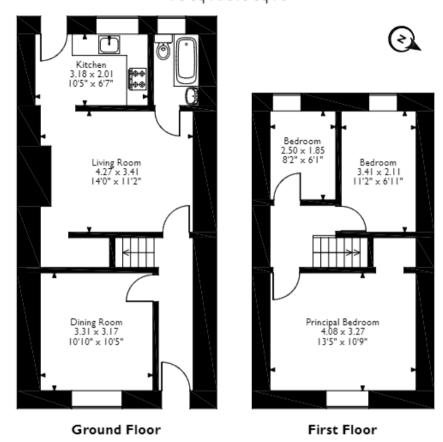

## Commercial Road, Rhydyfro Pontardawe, Swansea Approximate Gross Internal Area 76 Sq M/818 Sq Ft

Please note that the location of doors, windows and other items are approximate and this floorplan is to be used for illustrative purposes only. Unauthorized reproduction is prohibited.