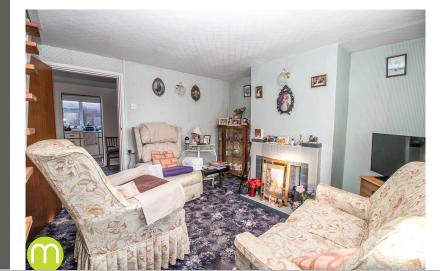

### Living Room

12' 4" x 11' 6" (3.76m x 3.51m) With UPVC double glazed window to front, radiator, stairs rising to first floor, gas fireplace, door to;