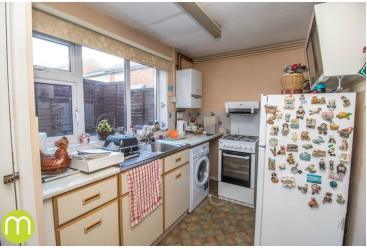

### **Kitchen**

11' 7" x 7' 1" (3.53m x 2.16m) With UPVC double glazed window to rear, door to side, pantry cupboard, a range of matching units with white goods to remain.