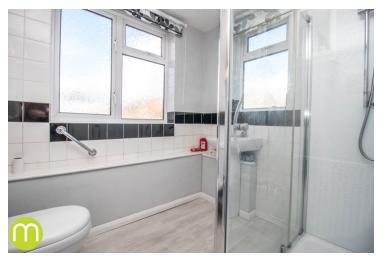

### Shower Room

With UPVC double glazed window to rear and side, tiled walls, wash hand basin, close coupled WC, shower cubicle.