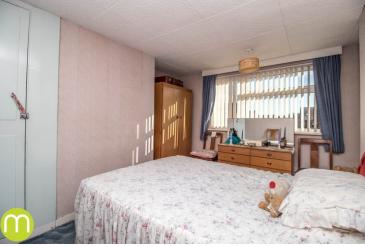

### **Bedroom One**

12' 4" x 11' 4" (3.76m x 3.45m) With UPVC double glazed window to front, radiator, built in cupboard.