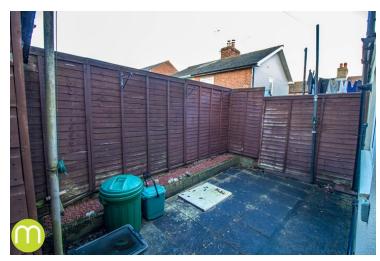

#### Garden

A courtyard style rear garden enclosed by fencing with side access and a garden shed to remain.