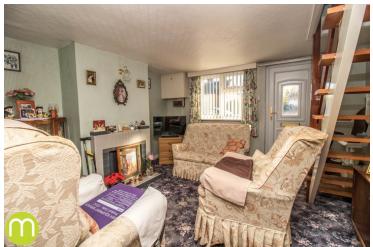

### Living Room

12' 4" x 11' 6" (3.76m x 3.51m) With UPVC double glazed window to front, radiator, stairs rising to first floor, gas fireplace, door to;