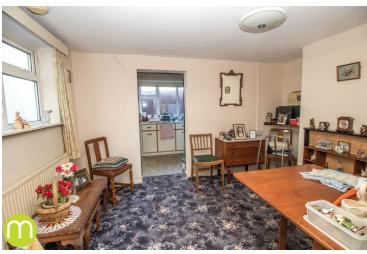

### **Dining Room**

12' 4" x 8' 8" (3.76m x 2.64m) With UPVC double glazed window to side, radiator, built in cupboard, open to;