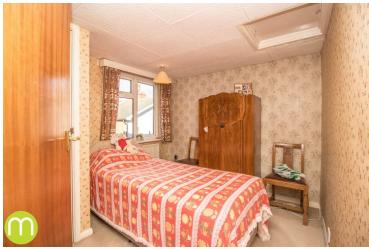

### **Bedroom Two**

9' 4" x 8' 8" (2.84m x 2.64m) With UPVC double glazed window to rear, radiator, built in cupboard.