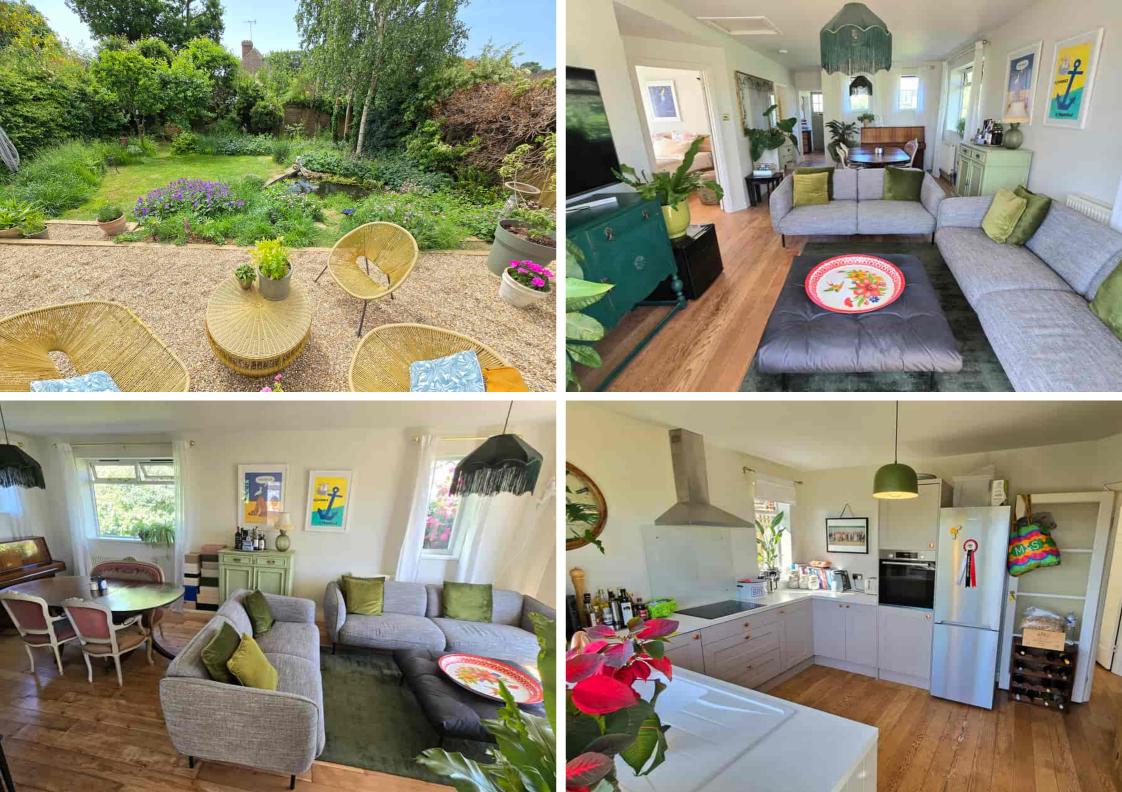

## A Lovely Bright & Spacious Character Bungalow (An Original 'Larkin' Built Bungalow ) \* Benefits & Accommodation Include\* A Pleasant & Bright Inner Hall \* A 26ft Triple Aspect Through Lounge-Diner \* Two Well Presented Bedrooms \* A Modern Newly Fitted Kitchen \* A Modern Well Presented Shower Room \* Pleasant Neutral Decoration Throughout \* Good Size South Facing Rear Garden \* Drive Offering Ample Parking To The Front \* Gas Fired Central Heated \* A Good Size Plot To The Front, Side & Rear \* A Sought After & Peaceful Location \* Located Close To Excellent Schools & Shopping & Transport Facilities \* Easy Access To The New Link Roads \* Recently Refurbished & Redecorated In Neutral Tones \* Internal Viewing Recommended \* Call Our Bexhill Team on 01424 224488.

- Lovely Bright & Spacious Character Bungalow
  - Recently Refurbished Throughout
  - 26ft Triple Aspect Through Lounge-Diner
    - Two Well Presented Bedrooms
    - Modern Newly Fitted Kitchen
    - Modern Well Presented Shower Room
  - Mature & Well Stocked South Facing Rear Garden
  - Drive Offering Ample Parking To The Front