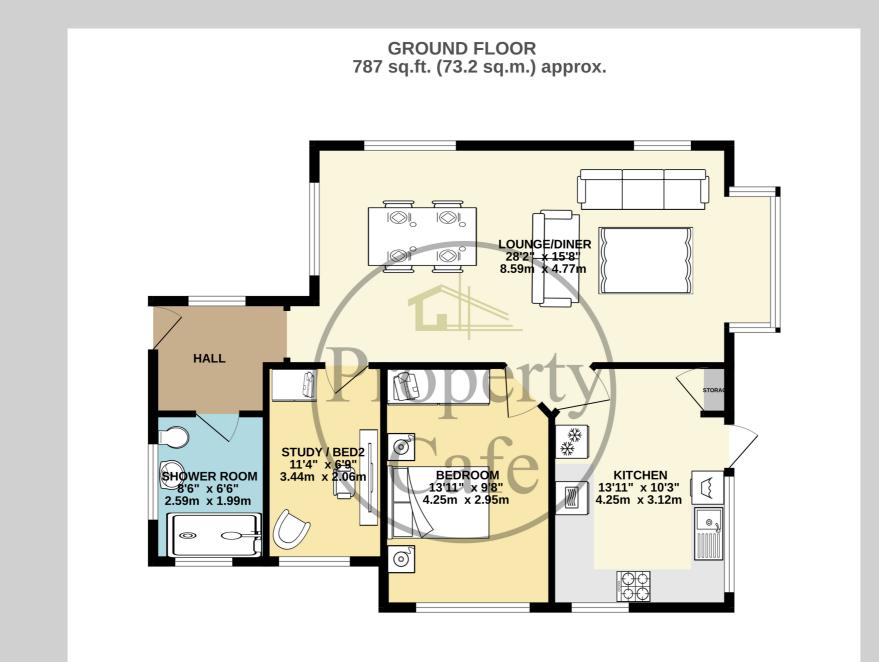

TOTAL FLOOR AREA : 787 sq.ft. (73.2 sq.m.) approx.

Whilst every attempt has been made to ensure the accuracy of the floorplan contained here, measurements of dors, windows, rooms and any other items are approximate and no responsibility is taken for any eror, omission or mis-statement. This plan is for illustrative purposes only and should be used as such by any prospective purchaser. The services, systems and appliances shown have not been tested and no guarantee as to their operability or efficiency can be given. Made with Metropix-€2025 Bedrooms: 2 Receptions: 1 Council Tax: Band D Council Tax: Rate 2552.34 Parking Types: Driveway. Heating Sources: Double Glazing. Gas Central. Electricity Supply: Mains Supply. EPC Rating: D (68) Water Supply: Mains Supply. Sewerage: Mains Supply. Broadband Connection Types: FTTP. Accessibility Types: Level access.