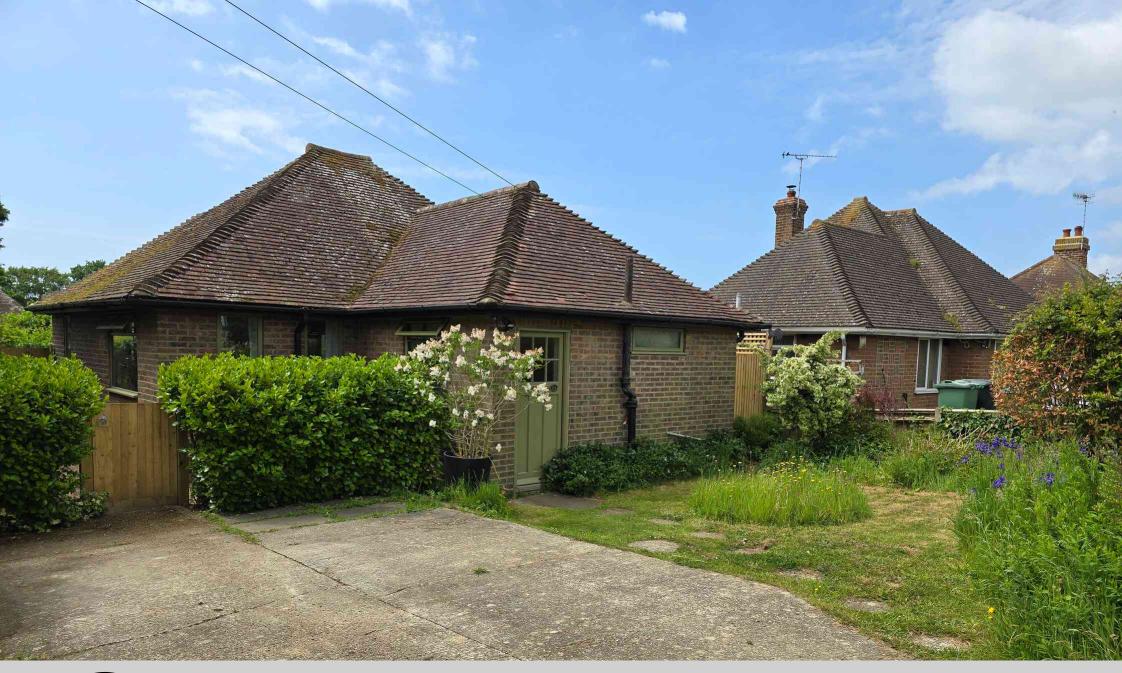

28 Pembury Grove, Bexhill-on-Sea, East Sussex, TN39 4BX A Well Presented & Recently Refurbished Character Bungalow Set Within A Good Size South Facing Plot £350,000 - Freehold

## A Lovely Bright & Spacious Character Bungalow (An Original 'Larkin' Built Bungalow ) \* Benefits & Accommodation Include\* A Pleasant & Bright Inner Hall \* A 26ft Triple Aspect Through Lounge-Diner \* Two Well Presented Bedrooms \* A Modern Newly Fitted Kitchen \* A Modern Well Presented Shower Room \* Pleasant Neutral Decoration Throughout \* Good Size South Facing Rear Garden \* Drive Offering Ample Parking To The Front \* Gas Fired Central Heated \* A Good Size Plot To The Front, Side & Rear \* A Sought After & Peaceful Location \* Located Close To Excellent Schools & Shopping & Transport Facilities \* Easy Access To The New Link Roads \* Recently Refurbished & Redecorated In Neutral Tones \* Internal Viewing Recommended \* Call Our Bexhill Team on 01424 224488.