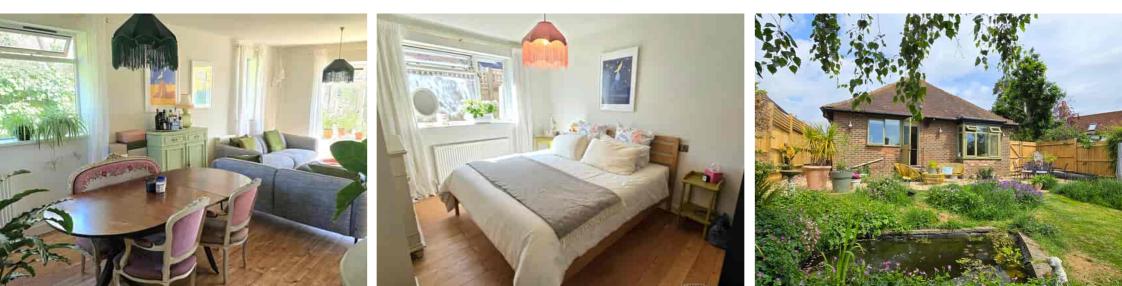

## A Lovely Bright & Spacious Character Bungalow (An Original 'Larkin' Built Bungalow ) \* Benefits & Accommodation Include\* A Pleasant & Bright Inner Hall \* A 26ft Triple Aspect Through Lounge-Diner \* Two Well Presented Bedrooms \* A Modern Newly Fitted Kitchen \* A Modern Well Presented Shower Room \* Pleasant Neutral Decoration Throughout \* Good Size South Facing Rear Garden \* Drive Offering Ample Parking To The Front \* Gas Fired Central Heated \* A Good Size Plot To The Front, Side & Rear \* A Sought After & Peaceful Location \* Located Close To Excellent Schools & Shopping & Transport Facilities \* Easy Access To The New Link Roads \* Recently Refurbished & Redecorated In Neutral Tones \* Internal Viewing Recommended \* Call Our Bexhill Team on 01424 224488.

- Lovely Bright & Spacious Character Bungalow
  - Recently Refurbished Throughout
  - 26ft Triple Aspect Through Lounge-Diner
    - Two Well Presented Bedrooms
    - Modern Newly Fitted Kitchen
    - Modern Well Presented Shower Room
  - Mature & Well Stocked South Facing Rear Garden
  - Drive Offering Ample Parking To The Front