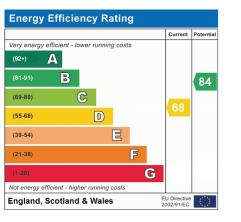

TOTAL FLOOR AREA : 787 sq.ft. (73.2 sq.m.) approx.

Whilst every attempt has been made to ensure the accuracy of the floorplan contained here, measurements of dors, windows, rooms and any other items are approximate and no responsibility is taken for any eror, omission or mis-statement. This plan is for illustrative purposes only and should be used as such by any prospective purchaser. The services, systems and appliances shown have not been tested and no guarantee as to their operability or efficiency can be given. Made with Metropix-€2025 Bedrooms: 2 Receptions: 1 Council Tax: Band D Council Tax: Rate 2552.34 Parking Types: Driveway. Heating Sources: Double Glazing. Gas Central. Electricity Supply: Mains Supply. EPC Rating: D (68) Water Supply: Mains Supply. Sewerage: Mains Supply. Broadband Connection Types: FTTP. Accessibility Types: Level access.