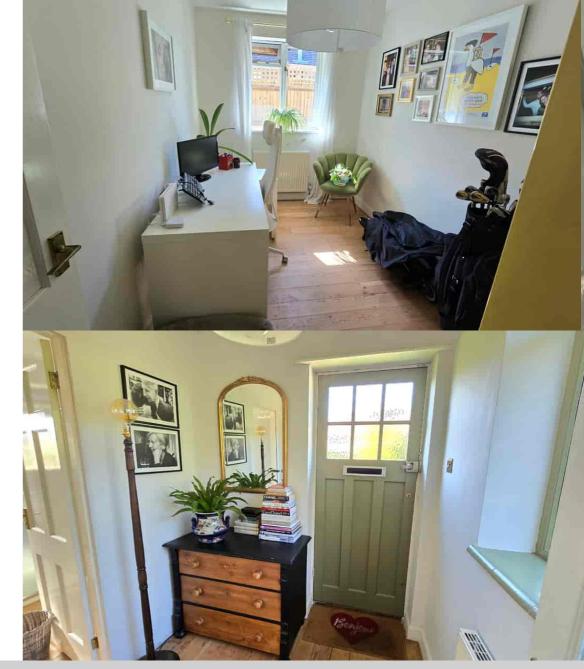

## A Lovely Bright & Spacious Character Bungalow (An Original 'Larkin' Built Bungalow ) \* Benefits & Accommodation Include\* A Pleasant & Bright Inner Hall \* A 26ft Triple Aspect Through Lounge-Diner \* Two Well Presented Bedrooms \* A Modern Newly Fitted Kitchen \* A Modern Well Presented Shower Room \* Pleasant Neutral Decoration Throughout \* Good Size South Facing Rear Garden \* Drive Offering Ample Parking To The Front \* Gas Fired Central Heated \* A Good Size Plot To The Front, Side & Rear \* A Sought After & Peaceful Location \* Located Close To Excellent Schools & Shopping & Transport Facilities \* Easy Access To The New Link Roads \* Recently Refurbished & Redecorated In Neutral Tones \* Internal Viewing Recommended \* Call Our Bexhill Team on 01424 224488.

- Lovely Bright & Spacious Character Bungalow
  - Recently Refurbished Throughout
  - 26ft Triple Aspect Through Lounge-Diner
    - Two Well Presented Bedrooms
    - Modern Newly Fitted Kitchen
    - Modern Well Presented Shower Room
  - Mature & Well Stocked South Facing Rear Garden
  - Drive Offering Ample Parking To The Front