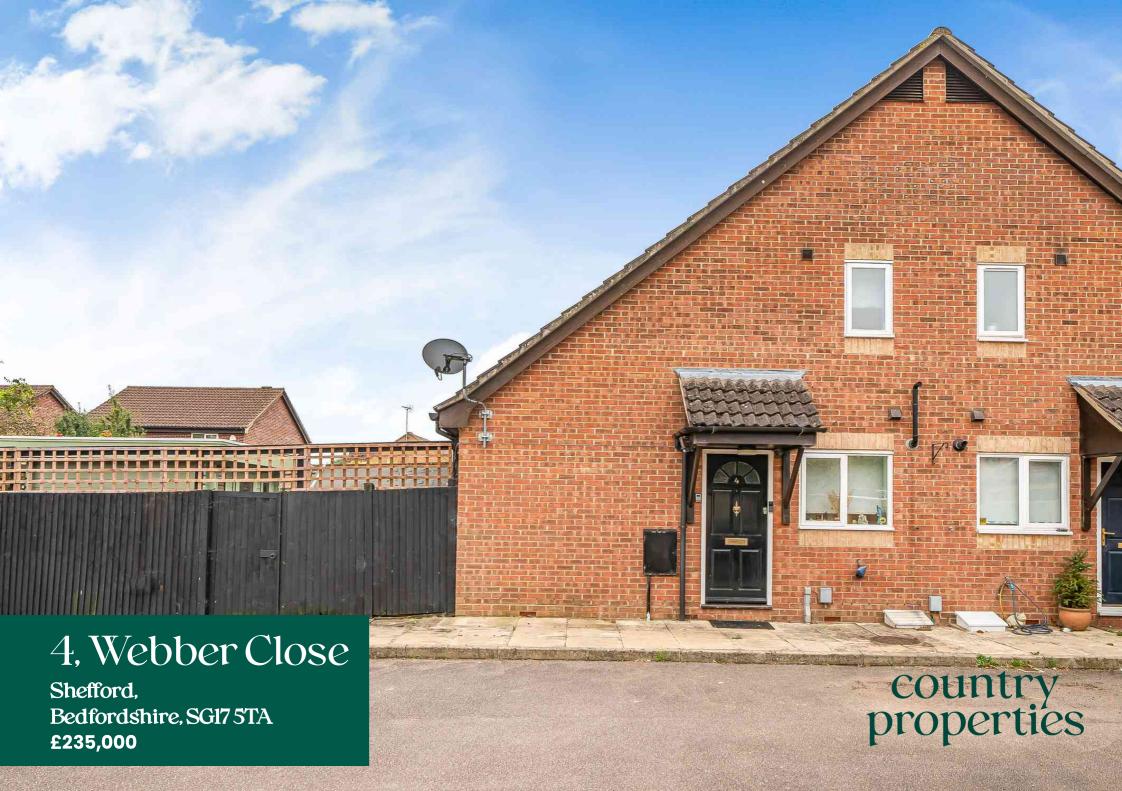

This one bedroom 'Freehold' cluster home with an allocated parking space is located just a short stroll to the popular Millennium Green with riverside walks into Shefford town centre offering a variety of shops and amenities.

- Open plan kitchen/breakfast/living room
- Bedroom with fitted wardrobes
- First floor bathroom
- Log cabin currently used as a home office
- Allocated parking space
- Low maintenance rear garden
- Short commute to Arlesey station with direct link to London and Gatwick airport