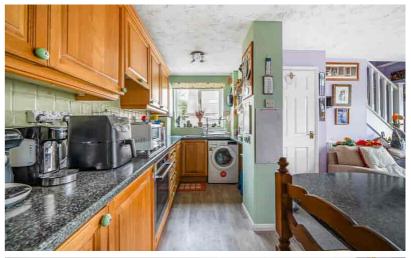

### **GROUND FLOOR**

Entrance

Reception door opening into:

**Entrance Hall** 

Storage cupboard. Door into:

Kitchen/Living Room
19' 0" (max) x 14' 3" (max) (5.79m x 4.34m) Overall measurement.

Living Room: Stairs rising to first floor accommodation. Radiator. Double glazed window and door to rear garden. Opening into:

Kitchen/Breakfast Area: A range of wall and base units with complementary worksurfaces and tiled splashbacks. Inset stainless steel sink with drainer and mixer tap over. Plumbing for washing machine. Fitted oven and gas hob with concealed extractor over. Integrated fridge and space for freezer. Breakfast bar. Radiator. Wood effect flooring. Double glazed window to front.