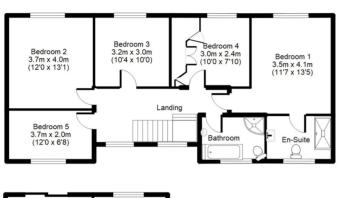

Approx. Total Floor Area: 211.5 Sq M = 2277 Sq Ft

Floorplan is for Illustration purposes only. All meassurements are approximate and should be verified.

- FIVE BEDROOMS
- THREE RECEPTION ROOMS
- POTENTIAL FOR ANNEXE OR HOME OFFICE/STUDIO
- KITCHEN/BREAKFAST ROOM
- LARGE PLOT
- EN-SUITE TO BEDROOM ONE

- RE-FITTED BATHROOM
- AMPLE OFF STREET PARKING
- WALKING DISTANCE TO **LOCAL SCHOOLS**
- CLOSE TO CAMBERLEY **TOWN**

info@jigsaw-estates.co.uk **Email:**