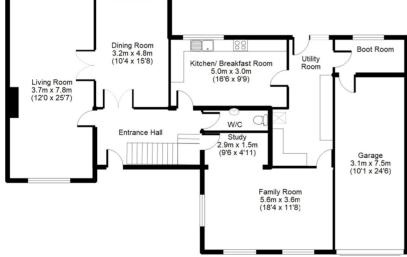

Approx. Total Floor Area: 211.5 Sq M = 2277 Sq Ft

Floorplan is for Illustration purposes only. All meassurements are approximate and should be verified.

- FIVE BEDROOMS
- THREE RECEPTION ROOMS
- POTENTIAL FOR ANNEXE OR HOME OFFICE/STUDIO
- KITCHEN/BREAKFAST ROOM
- LARGE PLOT
- EN-SUITE TO BEDROOM ONE