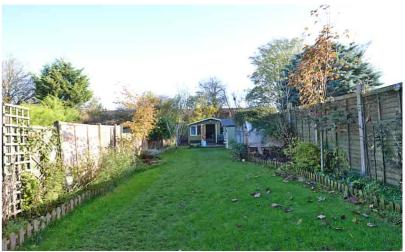

## Rear Garden

Mainly laid to lawn with mature flower and shrub borders. Small paved patio area. Side access to front. Decking area leading to garden home office.