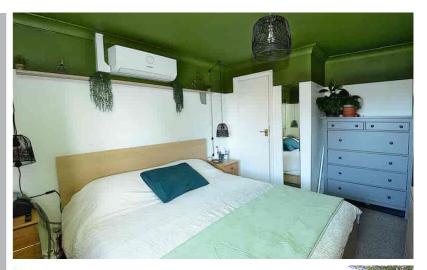

#### Bedroom 1

4.04m x 2.97m (13' 3" x 9' 9")

Double-glazed window to front.

Radiator, Built in wardrobe.

# Bedroom 2

3.23m x 3.05m (10' 7" x 10' 0") Double-glazed window to rear. Radiator.

# Bedroom 3

2.74m x 2.95m (9' 0" x 9' 8")

Double-glazed window to front.

Radiator.