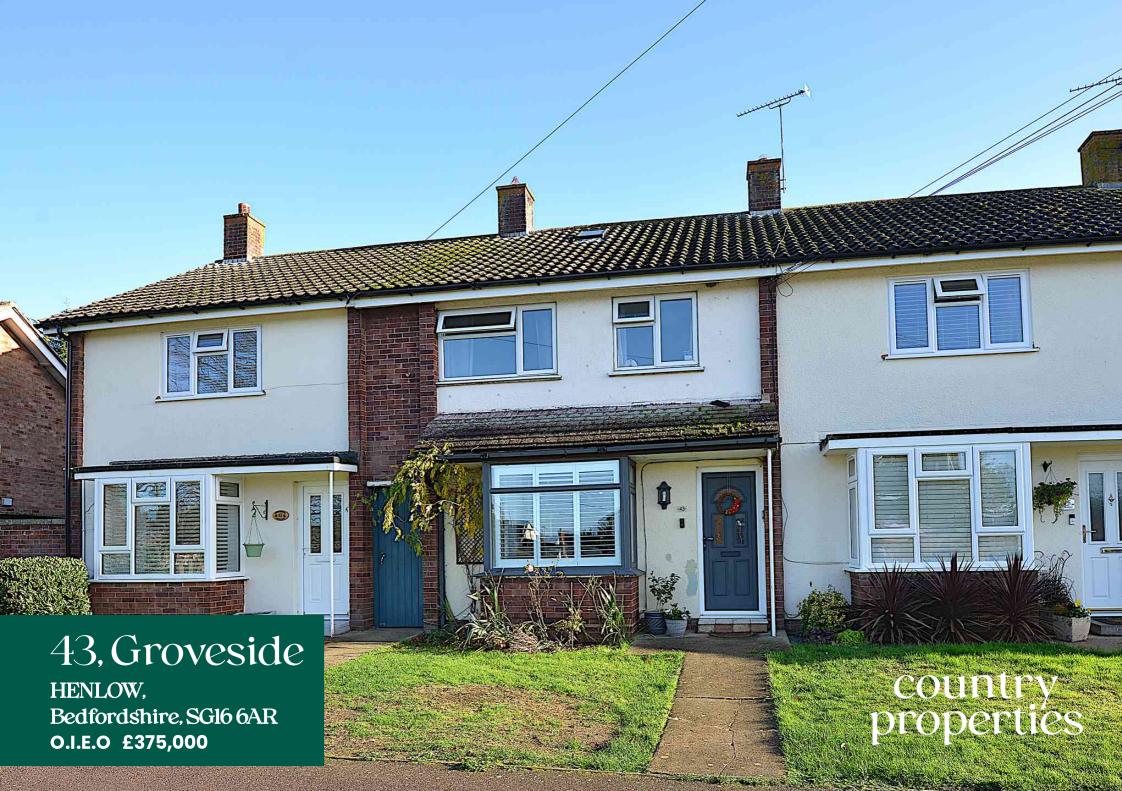

A spacious, three double bedroom extended family home with large mature rear garden, situated in the sort after village of Henlow within walking distance of Arlesey station.

- Three Bedrooms
- Large living / dining room
- Family bathroom on first floor
- Fitted kitchen
- Utility & Downstairs Cloakroom
- Large mature rear garden
- Home office in the rear garden
- Close to local school and shops
- ▶ EPC D
- Council Tax Band B