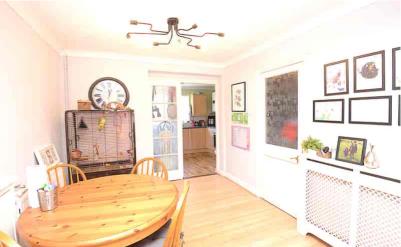

# Lounge / Diner

7.19m x 3.58m (23' 7" x 11' 9")
Double-glazed walk in bay
window to front. Fireplace with
wood burner Two radiators.
Partially glazed door to utility
room / Cloakroom. Multi-paned
double door to kitchen.