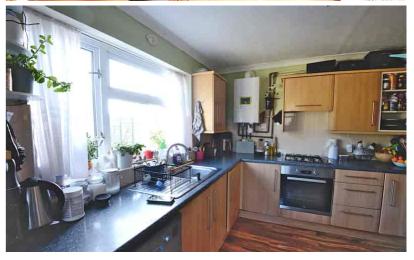

# Kitchen

3.51m x 2.74m (11' 6" x 9' 0")
Range of wall and base units
with worksurfaces over.
Integrated electric oven and gas
hob. Space for undercounter
fridge. Space and plumbing for
dishwasher. Stainless steel sink
and drainer unit with swan neck
mixer tap over. Partially tiled
walls. Wood effect flooring. Wall
mounted gas boiler. Doubleglazed window to rear. Door to
side.