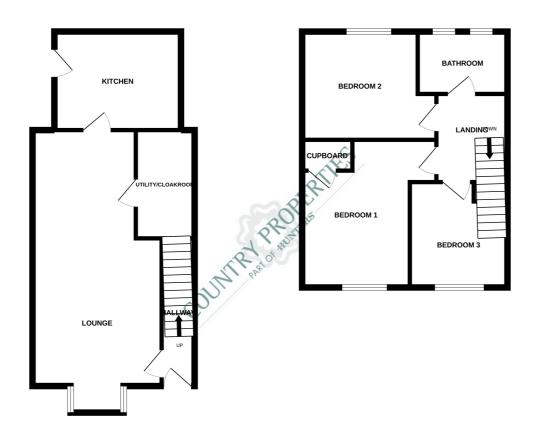

# **Ground Floor**

### **Entrance Hall**

Stairs rising to first floor. Door to lounge / diner.

# Lounge / Diner

7.19m x 3.58m (23' 7" x 11' 9")
Double-glazed walk in bay
window to front. Fireplace with
wood burner Two radiators.
Partially glazed door to utility
room / Cloakroom. Multi-paned
double door to kitchen.

# Utility / Cloakroom

3.05m x 1.63m (10' 0" x 5' 4") Low-level WC and pedestal wash hand basin. Space and plumbing for washing machine.

# Kitchen

3.51m x 2.74m (11' 6" x 9' 0")
Range of wall and base units
with worksurfaces over.
Integrated electric oven and gas
hob. Space for undercounter
fridge. Space and plumbing for
dishwasher. Stainless steel sink
and drainer unit with swan neck
mixer tap over. Partially tiled
walls. Wood effect flooring. Wall
mounted gas boiler. Doubleglazed window to rear. Door to
side.

#### First Floor

#### Bedroom 1

4.04m x 2.97m (13' 3" x 9' 9")

Double-glazed window to front.

Radiator, Built in wardrobe.

# Bedroom 2

3.23m x 3.05m (10' 7" x 10' 0") Double-glazed window to rear. Radiator.

# Bedroom 3

2.74m x 2.95m (9' 0" x 9' 8")

Double-glazed window to front.

Radiator.

#### Bathroom

Suite comprising panel enclosed bath with shower over, low-level WC and vanity wash hand basin. Obscured double-glazed window to rear. Radiator.