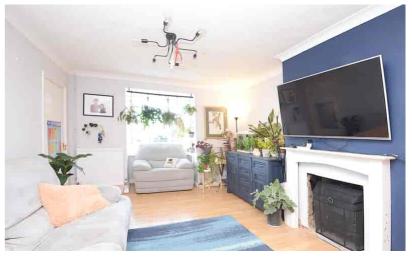

# Lounge / Diner

7.19m x 3.58m (23' 7" x 11' 9")
Double-glazed walk in bay
window to front. Fireplace with
wood burner Two radiators.
Partially glazed door to utility
room / Cloakroom. Multi-paned
double door to kitchen.