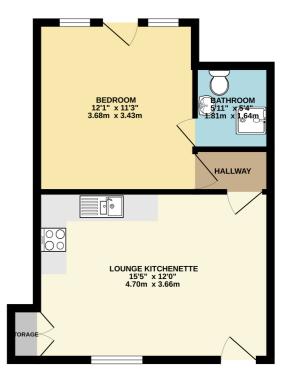

- One Bedroom
- Lounge Kitchenette
- Shower Room
- No Onward Chain
- Close to Reading West Train Station
- Close to Reading Town Centre
- Communal Garden

GROUND FLOOR 391 sq.ft. (36.3 sq.m.) approx.

ZINZAN STR

TOTAL FLOOR AREA: 391 sq.ft. (86.3 sq.m.) approx.
Whist every attempt has been made to ensure the accuracy of the floorpian contained here, measurer of doors, windows, rooms and any other items are approximate and no responsibility is taken for any emission or mission or mission or mission sent has the full studies upspeces only and should be used as such by prospective purchaser. The services, systems and appliances shown have not been tested and no quarter and appliances shown have not been tested and no quarter and the services. The services are services are services and appliances shown have not been tested and no quarter and the services are services.

## Lounge Kitchenette

15' 5" x 12' 0" (4.70m x 3.66m)

### Bedroom

12' 1" x 11' 3" (3.68m x 3.43m)

#### **Bathroom**

5' 11" x 5' 4" (1.80m x 1.63m)