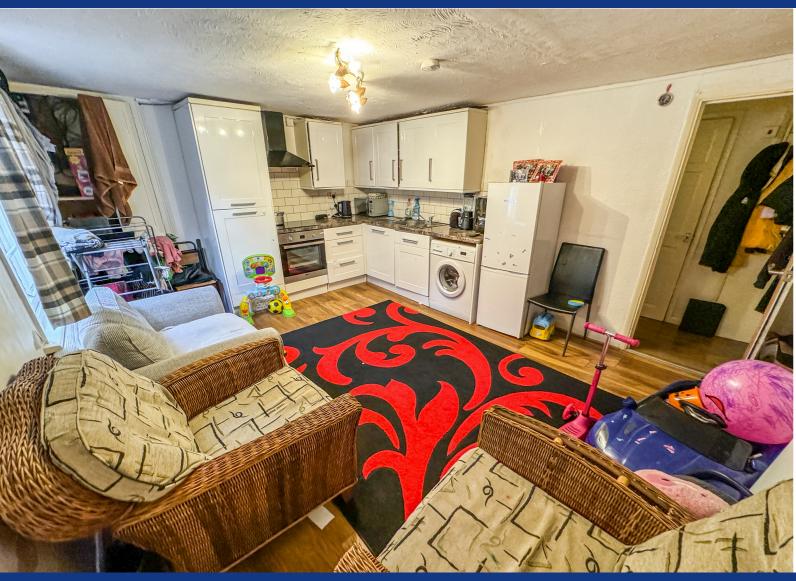

o the market with no onward chain complications is this one bedroom basement flat. The property is located within walking distance of the town centre, in reach of the wide range of local shopping facilities and amenities available on both Oxford Road and the town centre. The property also has great access to the A4 Bath Road, leading to Newbury and the M4 motorway, with Reading West and Reading Central train stations being within convenient travelling distance. Accommodation includes a lounge kitchenette, one bedroom and a shower room. Other features include a communal garden, gas central heating and double glazed windows throughout.

- One Bedroom
- Lounge Kitchenette
- Shower Room
- No Onward Chain
- Close to Reading West Train Station
- Close to Reading Town Centre
- Communal Garden





GROUND FLOOR 391 sq.ft. (36.3 sq.m.) approx.



ZINZAN STR

TOTAL FLOOR AREA: 391 sq.ft. (86.3 sq.m.) approx.
Whist every attempt has been made to ensure the accuracy of the floorpian contained here, measurer of doors, windows, rooms and any other items are approximate and no responsibility is taken for any emission or mission or mission or mission sent has the full studies upspeces only and should be used as such by prospective purchaser. The services, systems and appliances shown have not been tested and no quarter and appliances shown have not been tested and no quarter and the services. The services are services are services and appliances shown have not been tested and no quarter and the services are services.

# **Property Description**

## **Basement Level**

## Lounge Kitchenette