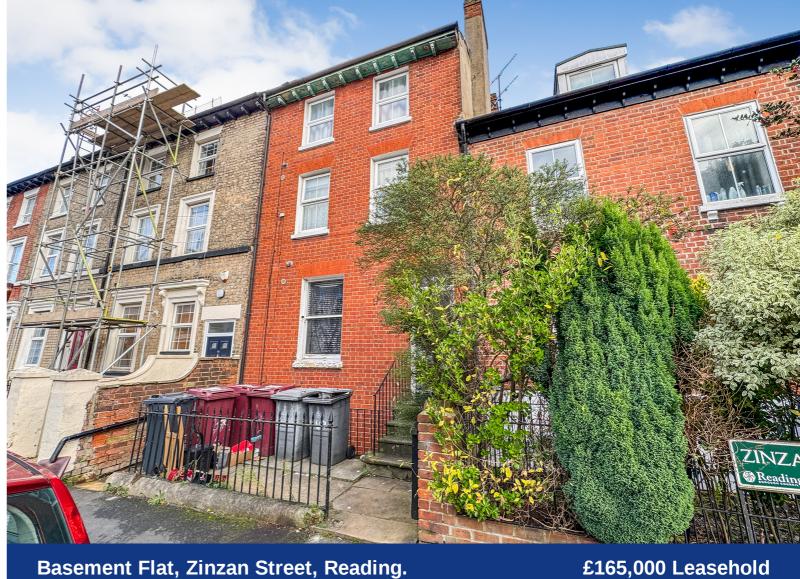

4 Overdown Road Berkshire Reading RG31 6PR Tel: 01189 412951 www.arins.co.uk

Arins Tilehurst - Offered to the market with no onward chain complications is this one bedroom basement flat. The property is located within walking distance of the town centre, in reach of the wide range of local shopping facilities and amenities available on both Oxford Road and the town centre. The property also has great access to the A4 Bath Road, leading to Newbury and the M4 motorway, with Reading West and Reading Central train stations being within convenient travelling distance. Accommodation includes a lounge kitchenette, one bedroom and a shower room. Other features include a communal garden, gas central heating and double glazed windows throughout.