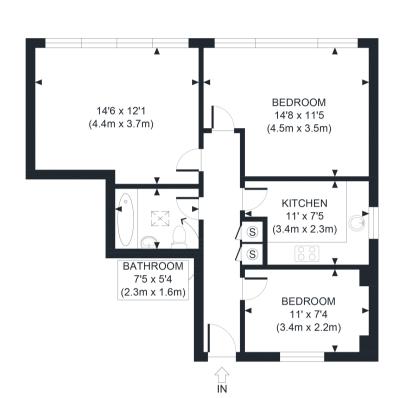

## jaffeproperties<sup>1</sup>

173 West End Lane West Hampstead London NW6 2LY

- t 020 7624 4443
- e info@jaffeproperties.co.uk

w www.jaffeproperties.co.uk

SECOND FLOOR GROSS INTERNAL FLOOR AREA 612 SQ FT

## APPROX. GROSS INTERNAL FLOOR AREA 612 SQ FT / 57 SQM

Disclaimer: Floor plan measurements are approximate and are for illustrative purposes only. While we do not doubt the floor plan accuracy and completeness, you or your advisors should conduct a careful, independent investigation of the property in respect of monetary valuation