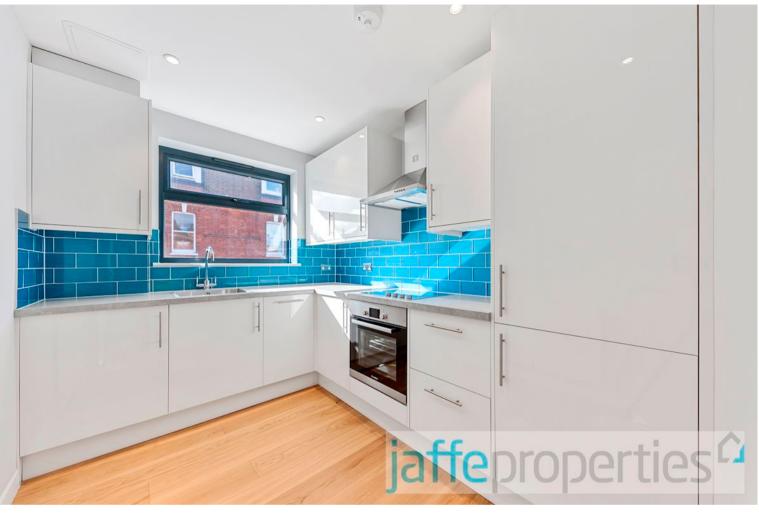

## Sandwell Crescent, London, NW6

£2,200 pcm

- Two Bedroom Apartment
- Bright & Airy Throughout
- Gas Central Heating
- Unfurnished

- Modern Finish Throughout
- Wood Floors
- Close to Amenities & Transport Links of West Hampstead
- Available 12th October 2023