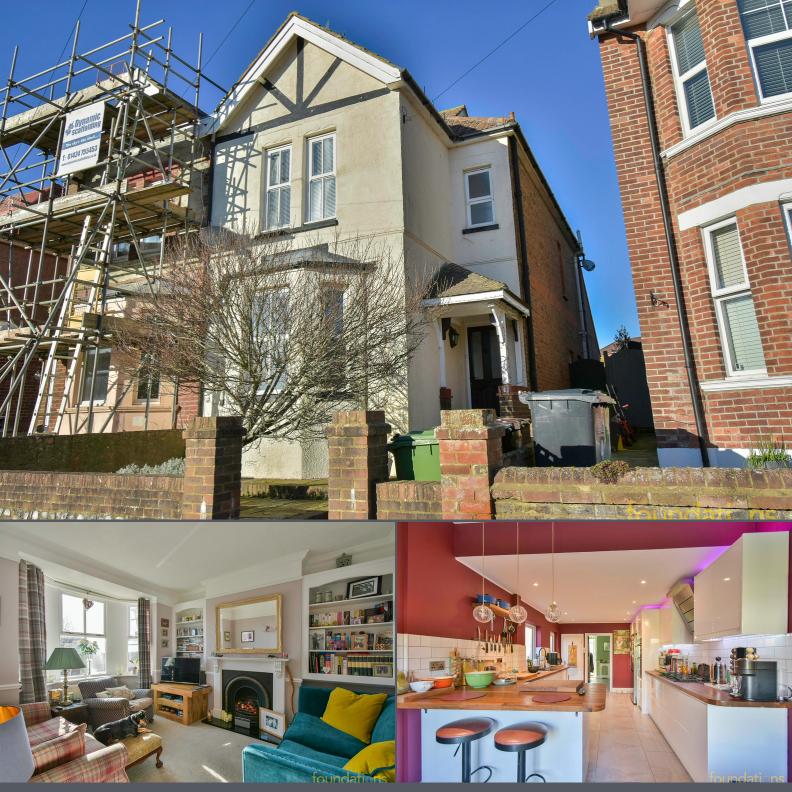

Havelock Road Bexhill-on-Sea East Sussex TN40 2BZ

£369,950 Freehold

An extended and very well presented Victorian three bedroom semi-detached family home located approximately a mile from Bexhill town centre, mainline railway station and seafront. This fine home is both charming and characterful and the accommodation is set over two floors. On the ground floor there is an entrance hall, bay fronted lounge, dining room, magnificent 25' kitchen/sitting room with breakfast bar and built-in appliances. On the first floor there are three bedrooms, a modern bathroom/WC and additional WC. The rear garden is mainly laid to lawn with patio area and is access via the bi-folding doors from the sitting area of the kitchen. EPC -