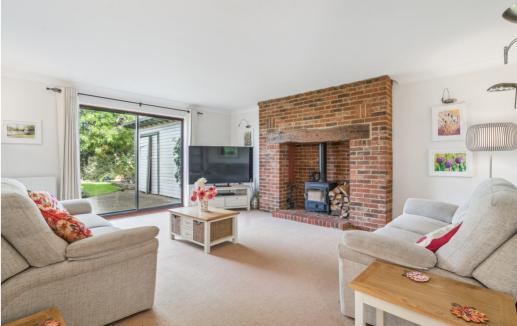

## £775,000

Striking detached family home with impressive frontage and feature bespoke hall/landing window. Situated in a secluded, private close and enjoying open views over countryside to the rear. You are welcomed by a light, spacious hallway with split staircase leading to three good sized reception rooms including a lounge with feature brick personally designed fireplace with log burner, dining room and office/family room plus a modern fitted kitchen with built in appliances. Upstairs are four double bedrooms plus ensuite and family bathroom. With patio/French doors from the lounge, dining room, and kitchen all enjoying views over the mature garden to the rear. Off road parking for three cars is provided by a driveway plus there is a large double garage.

- NO ONWARD CHAIN
- STRIKING DETACHED FAMILY HOME
- SITUATED IN SECLUDED PRIVATE CLOSE
- LOUNGE WITH FEATURE FIREPLACE WITH LOG BURNER
- DINING ROOM + OFFICE/FAMILY ROOM
- LIGHT MODERN KITCHEN WITH BUILT IN APPLIANCES
- FOUR DOUBLE BEDROOMS + EN-SUITE + FAMILY BATHROOM
- DOUBLE GARAGE + DRIVEWAY FOR 3 PARKING SPACES
- MATURE REAR GARDEN WITH COUNTRYSIDE VIEWS
- EPC BAND C COUNCIL TAX BAND F