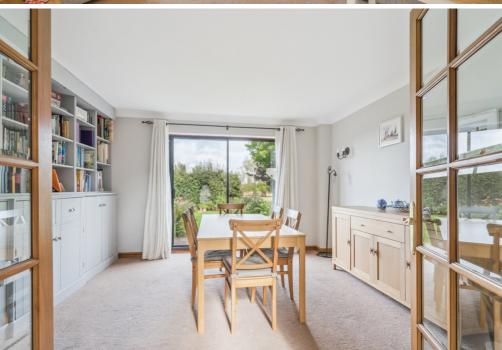

## £775,000

Striking detached family home with impressive frontage and feature bespoke hall/landing window. Situated in a secluded, private close and enjoying open views over countryside to the rear. You are welcomed by a light, spacious hallway with split staircase leading to three good sized reception rooms including a lounge with feature brick personally designed fireplace with log burner, dining room and office/family room plus a modern fitted kitchen with built in appliances. Upstairs are four double bedrooms plus ensuite and family bathroom. With patio/French doors from the lounge, dining room, and kitchen all enjoying views over the mature garden to the rear. Off road parking for three cars is provided by a driveway plus there is a large double garage.