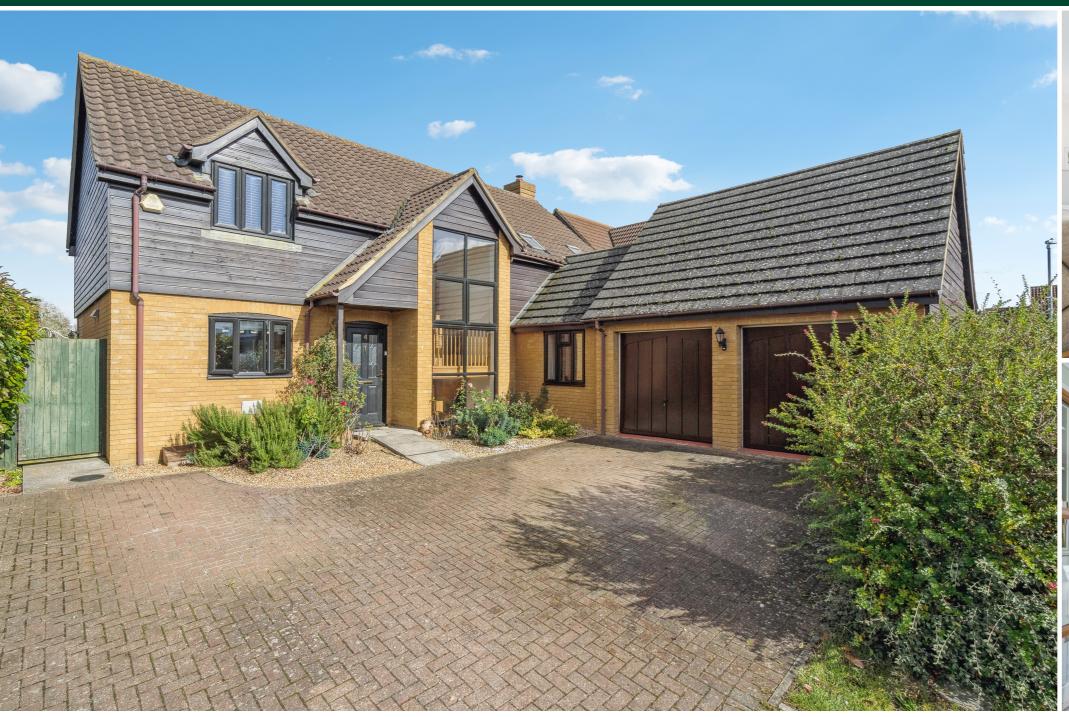

## 4 Whiteman Close, Langford, Bedfordshire, SG18 9PX

## £775,000

Striking detached family home with impressive frontage and feature bespoke hall/landing window. Situated in a secluded, private close and enjoying open views over countryside to the rear. You are welcomed by a light, spacious hallway with split staircase leading to three good sized reception rooms including a lounge with feature brick personally designed fireplace with log burner, dining room and office/family room plus a modern fitted kitchen with built in appliances. Upstairs are four double bedrooms plus ensuite and family bathroom. With patio/French doors from the lounge, dining room, and kitchen all enjoying views over the mature garden to the rear. Off road parking for three cars is provided by a driveway plus there is a large double garage.

- NO ONWARD CHAIN
- STRIKING DETACHED FAMILY HOME
- SITUATED IN SECLUDED PRIVATE CLOSE
- LOUNGE WITH FEATURE FIREPLACE WITH LOG BURNER
- DINING ROOM + OFFICE/FAMILY ROOM
- LIGHT MODERN KITCHEN WITH BUILT IN APPLIANCES
- FOUR DOUBLE BEDROOMS + EN-SUITE + FAMILY BATHROOM
- DOUBLE GARAGE + DRIVEWAY FOR 3 PARKING SPACES
- MATURE REAR GARDEN WITH COUNTRYSIDE VIEWS
- EPC BAND C COUNCIL TAX BAND F