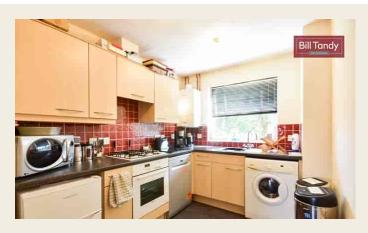

### **KITCHEN**

3.29m x 2.45m (10' 10" x 8' 0") having useful store cupboard with shelf, double glazed window to rear, radiator, Karndean LVT flooring, Worcester boiler, modern kitchen units comprising base cupboards and drawers with round edge work tops above, tiled surround, wall mounted cupboards, inset stainless steel sink with drainer, inset Neff oven with four ring gas hob and extractor fan above and spaces ideal for fridge/freezer, dishwasher and washing machine.