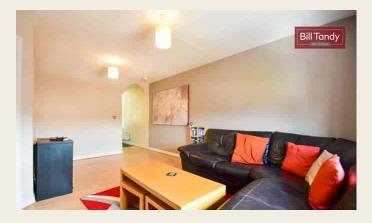

### LOUNGE/DINING ROOM

 $5.45 \text{m} \times 3.73 \text{m} (17' \ 11'' \times 12' \ 3'')$  having double glazed window to front, two radiators and laminate flooring. An archway leads off to: