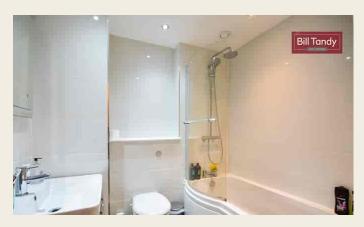

### **UPDATED BATHROOM**

 $2.16m \times 1.83m$  (7' 1"  $\times$  6' 0") having polished porcelain tiling to walls, tiled floor, chrome heated towel rail, ceiling spotlighting and white suite comprising vanity unit with inset wash hand basin, low flush W.C. and 'P' shaped shower bath with twin headed shower appliance over and shower screen.