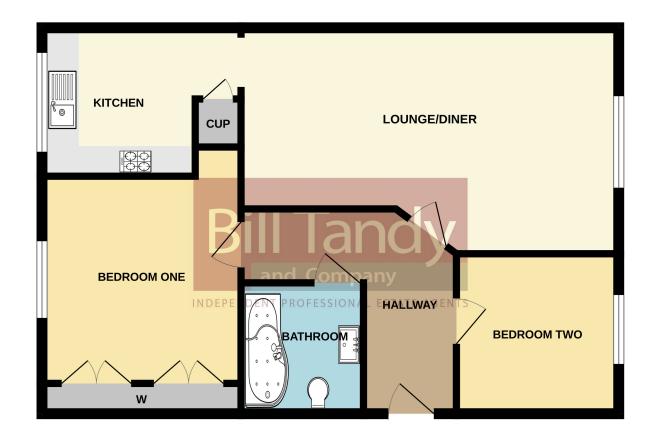

### LOUNGE/DINING ROOM

 $5.45 \text{m} \times 3.73 \text{m} (17' \ 11'' \times 12' \ 3'')$  having double glazed window to front, two radiators and laminate flooring. An archway leads off to:

### **KITCHEN**

3.29m x 2.45m (10' 10" x 8' 0") having useful store cupboard with shelf, double glazed window to rear, radiator, Karndean LVT flooring, Worcester boiler, modern kitchen units comprising base cupboards and drawers with round edge work tops above, tiled surround, wall mounted cupboards, inset stainless steel sink with drainer, inset Neff oven with four ring gas hob and extractor fan above and spaces ideal for fridge/freezer, dishwasher and washing machine.

### **BEDROOM ONE**

3.78m max x 3.04m plus recess and wardrobes (12' 5" max x 10' 0" plus recess and wardrobes) having double glazed window to rear, radiator, recessed storage area and built-in twin set of double wardrobes.

### **BEDROOM TWO**

 $2.69m \times 2.66m (8' 10" \times 8' 9")$  having double glazed window to front, radiator and useful loft access.

### **UPDATED BATHROOM**

 $2.16m \times 1.83m$  (7' 1"  $\times$  6' 0") having polished porcelain tiling to walls, tiled floor, chrome heated towel rail, ceiling spotlighting and white suite comprising vanity unit with inset wash hand basin, low flush W.C. and 'P' shaped shower bath with twin headed shower appliance over and shower screen.

### SECOND FLOOR

FLAT 6, 31 WATER MILL CRESCENT, SUTTON COLDFIELD, B76 2QN

Whilst every attempt has been made to ensure the accuracy of the floorplan contained here, measurements of doors, windows, rooms and any other items are approximate and no responsibility is taken for any error, omission or mis-statement. This plan is for illustrative purposes only and should be used as such by any prospective purchaser. The services, systems and appliances shown have not been tested and no guarantee as to their operability or efficiency can be given.