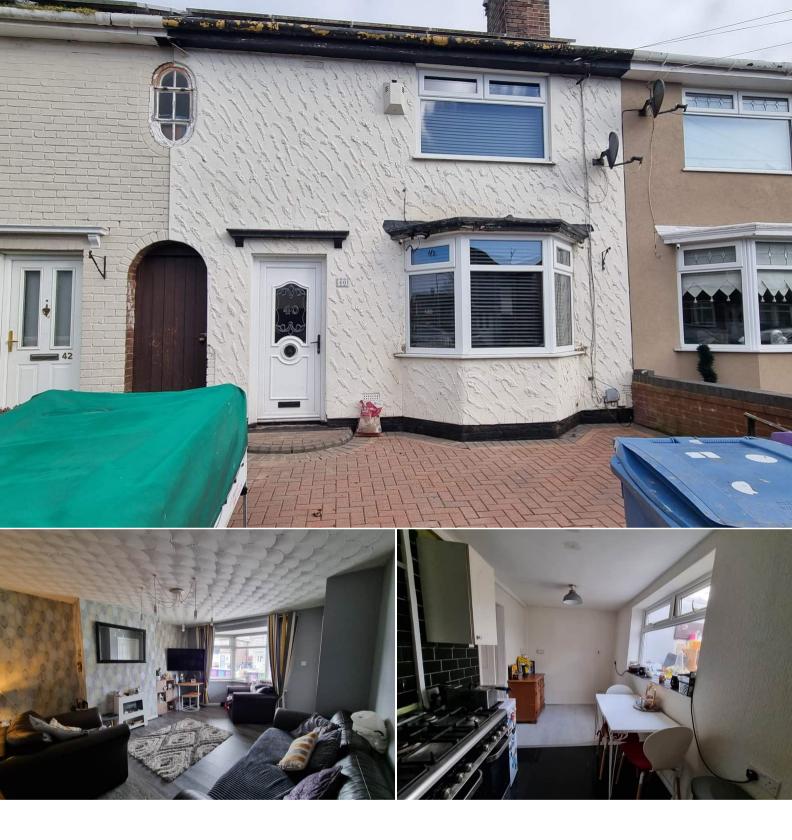

## Ancroft Road Liverpool

Bettermove are proud to present this 3 bedroom terraced house in Liverpool.

The property benefits from double glazing, gas central heating throughout and has off street parking available. The council tax band is A. This is a leasehold property with 948 years remaining on the lease - there is a peppercorn ground rent.

The interior of this property comprises a spacious living room, fitted kitchen and bathroom on the ground floor. The first floor consists of 3 bedrooms and the family bathroom. The exterior boasts a private rear garden, perfect for enjoying the summer months.