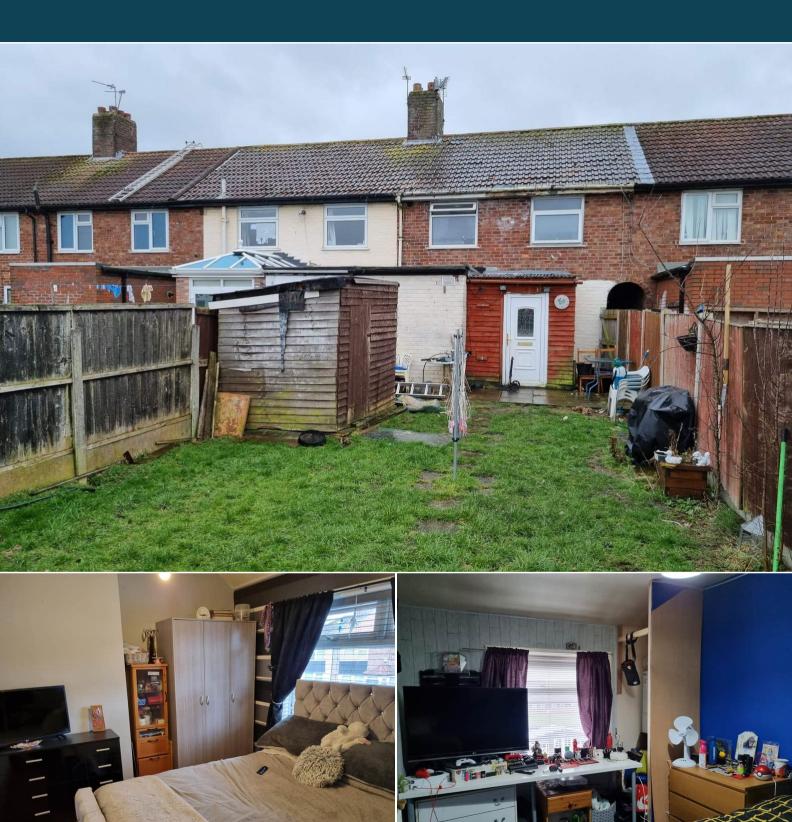

The interior of this property comprises a spacious living room, fitted kitchen and bathroom on the ground floor. The first floor consists of 3 bedrooms and the family bathroom. The exterior boasts a private rear garden, perfect for enjoying the summer months.