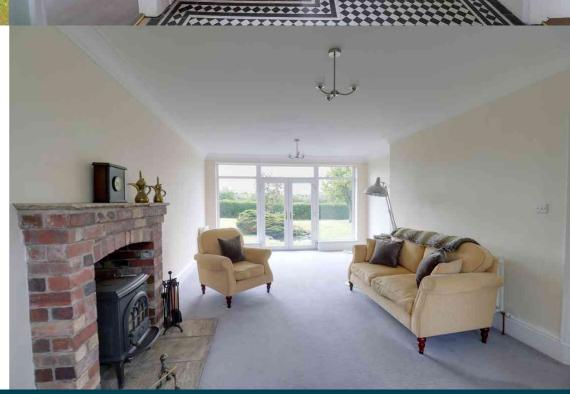

### LIVING ROOM

Double glazed windows to front and rear, french doors on to rear garden, multi fuel stove with feature brick fireplace, radiator x 2.