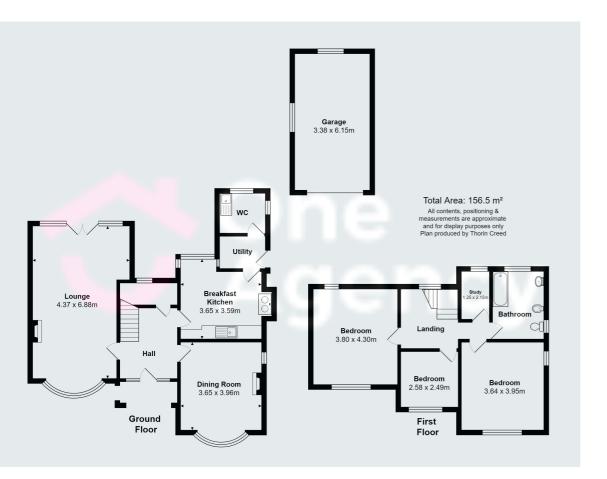

# **GROUND FLOOR**

### **ENTRANCE HALLWAY**

Feature tiled floor, stairs to first floor, radiator, door to front, built in storage area with double glazed frosted window to rear.

### LIVING ROOM

Double glazed windows to front and rear, french doors on to rear garden, multi fuel stove with feature brick fireplace, radiator x 2.

## **DINING ROOM**

Double glazed window to front and rear, feature fireplace, radiator.

## **KITCHEN**

Double glazed windows to side and rear, Rayburn cooker, fitted kitchen with sink and drainer unit with mixer tap, tiled floor.

## **REAR LOBBY**

Door to side, tiled floor.

# UTILITY/WC

WC, sink and drainer unit, wall mounted boiler, radiator, double glazed windows to rear and side.

## FIRST FLOOR

#### LANDING

Double glazed frosted window to rear.

## **BEDROOM ONE**

Double glazed windows to front and rear, radiator.

#### **BEDROOM TWO**

Double glazed windows to front and rear, radiator.

### **BEDROOM THREE**

Double glazed window to front, radiator.

### **STORAGE**

Double glazed window to rear.

# **BATHROOM**

Four piece bathroom suite comprising of panelled bath, WC, hand wash basin and bidet. Radiator, double glazed frosted windows to rear and side.

## **OUTSIDE**

Large plot with attractive established gardens and open views. Substantial brick built detached garage and large garden shed. Ample off road parking for a number of vehicles.

OneAgency, 9 & 10 Ridge House Drive, Festival Park, Stoke-on-Trent, ST1 5SJ 01782 970222