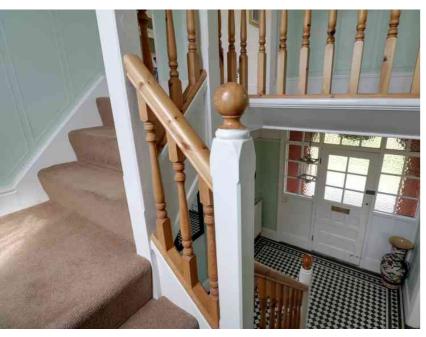

### **ENTRANCE HALLWAY**

Feature tiled floor, stairs to first floor, radiator, door to front, built in storage area with double glazed frosted window to rear.

#### LANDING

Double glazed frosted window to rear.