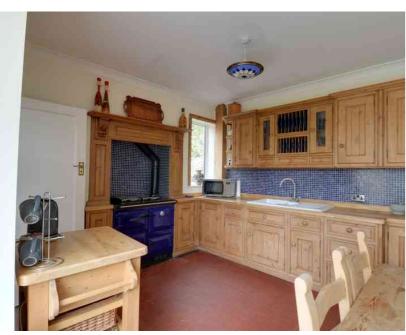

## **KITCHEN**

Double glazed windows to side and rear, Rayburn cooker, fitted kitchen with sink and drainer unit with mixer tap, tiled floor.