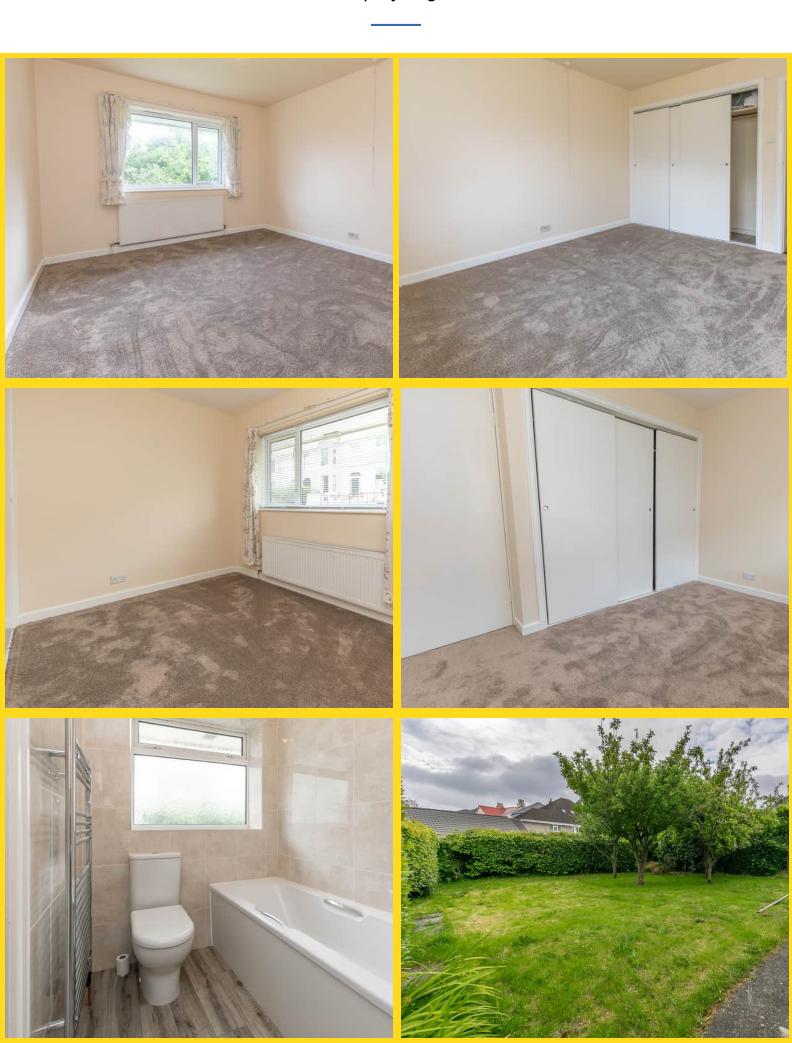

Both bedrooms come complete with fitted wardrobes, providing ample storage space. The bedrooms are served by a three piece fully tiled bathroom.

In addition, there is an attached single garage for convenient parking, as well as off-road parking for extra vehicles. The private lawned garden to the rear is a good size and has established hedging as well as a couple of fruit trees.

# **Property Images**