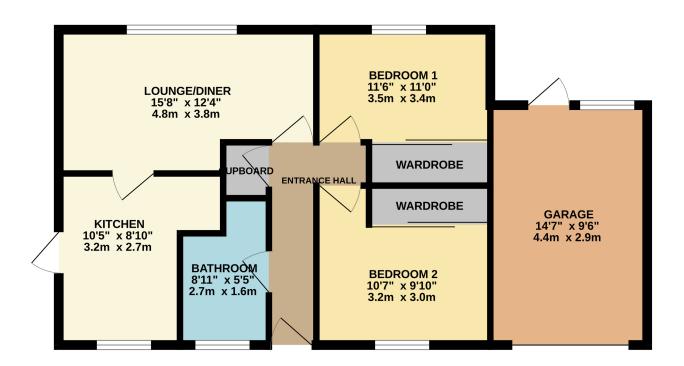

### **FLOORPLAN**

# GROUND FLOOR 640 sq.ft. (59.5 sq.m.) approx.

TOTAL FLOOR AREA: 640 sq.ft. (59.5 sq.m.) approx

Whilst every attempt has been made to ensure the accuracy of the floorplan contained here, measurements of doors, windows, rooms and any other tlems are approximate and no responsibility is taken for any error, omission or mis-statement. This plan is for illustrative purposes only and should be used as such by any prospective purchaser. The services, systems and appliances shown have not been tested and no guarantee as to their operability or efficiency can be given.