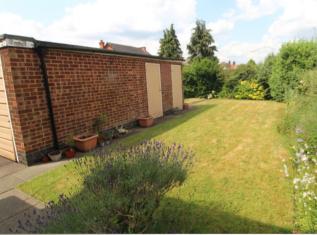

system and double glazing. Externally to the front of the property there is a lawn area with border, side driveway providing car standing and leading to the single garage with up/over door. The rear garden has a patio and is mainly laid to lawn with fence surround. Early viewing is recommended to avoid disappointment. EPC rating is D and the Council tax is band C

#### External

**Garage** 7' 8" x 16' 6" plus rec (2.34m x 5.03m)

Rear Garden