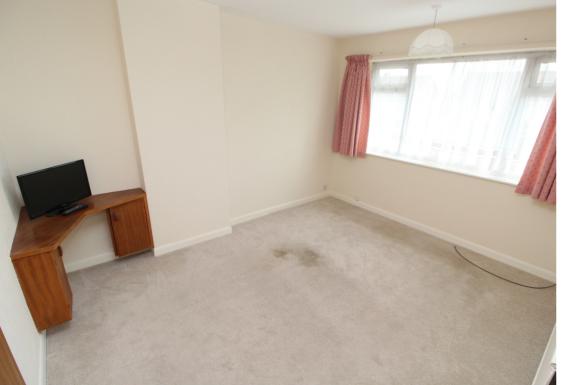

## **Room Descriptions**

**Entrance Porch** 

Entrance Hall

Living/Dining Room 10' 11" red to 8'10" x 23' 5" (3.33m x 7.14m)

**Kitchen** 8' 0" x 11' 4" max into ent rec (2.44m x 3.45m)

Landing

**Bedroom** 9' 11" x 12' 1" (3.02m x 3.68m)

**Bedroom** 10' 0" plus ent rec x 9' 2" (3.05m x 2.79m)

**Bedroom** 7' 0" x 8' 5" (2.13m x 2.57m)

Family Bathroom 7' 0" x 5' 6" (2.13m x 1.68m)