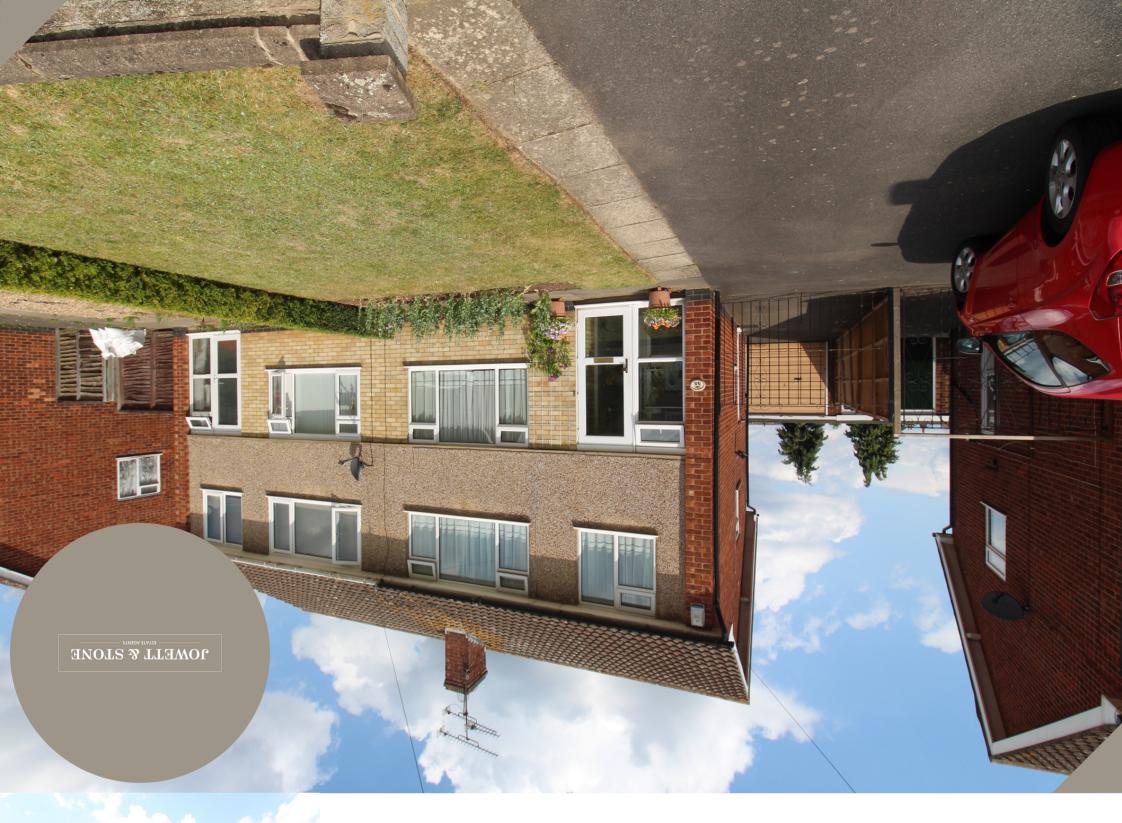

## **Property Summary**

Three bedroom semi detached property ideally located for Blaby town centre. In need of some refurbishment the property offers an ideal opportunity for a first time buyer or family looking to create a lovely home in a sought after location. Comprising of entrance porch, entrance hall, full length living/dining room with patio doors leading to the rear. The ground floor is completed by the light and airy kitchen having side access door, rear bay and a useful store. To the first floor the landing gives access to the two double and one single bedroom along with the family bathroom. The property further benefits from gas fired central heating

system and double glazing. Externally to the front of the property there is a lawn area with border, side driveway providing car standing and leading to the single garage with up/over door. The rear garden has a patio and is mainly laid to lawn with fence surround. Early viewing is recommended to avoid disappointment. EPC rating is D and the Council tax is band C