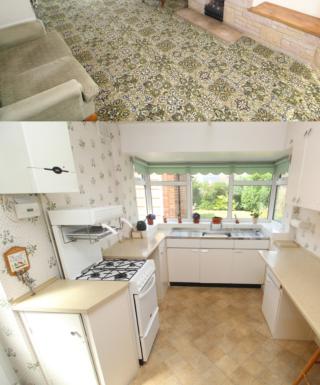

## **Property Summary**

Three bedroom semi detached property ideally located for Blaby town centre. In need of some refurbishment the property offers an ideal opportunity for a first time buyer or family looking to create a lovely home in a sought after location. Comprising of entrance porch, entrance hall, full length living/dining room with patio doors leading to the rear. The ground floor is completed by the light and airy kitchen having side access door, rear bay and a useful store. To the first floor the landing gives access to the two double and one single bedroom along with the family bathroom. The property further benefits from gas fired central heating

## **Room Descriptions**

**Entrance Porch** 

Entrance Hall

Living/Dining Room 10' 11" red to 8'10" x 23' 5" (3.33m x 7.14m)

**Kitchen** 8' 0" x 11' 4" max into ent rec (2.44m x 3.45m)

Landing

**Bedroom** 9' 11" x 12' 1" (3.02m x 3.68m)