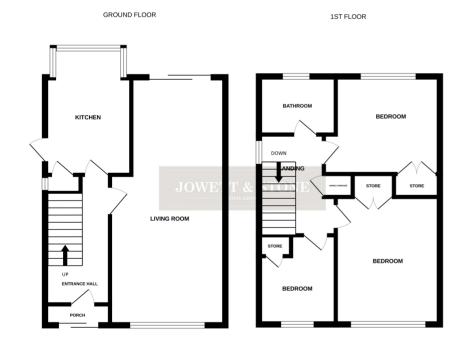

## **Room Descriptions**

**Entrance Porch** 

Entrance Hall

Living/Dining Room 10' 11" red to 8'10" x 23' 5" (3.33m x 7.14m)

**Kitchen** 8' 0" x 11' 4" max into ent rec (2.44m x 3.45m)

Landing

**Bedroom** 9' 11" x 12' 1" (3.02m x 3.68m)

**Bedroom** 10' 0" plus ent rec x 9' 2" (3.05m x 2.79m)

**Bedroom** 7' 0" x 8' 5" (2.13m x 2.57m)

Family Bathroom 7' 0" x 5' 6" (2.13m x 1.68m)

#### External

**Garage** 7' 8" x 16' 6" plus rec (2.34m x 5.03m)

Rear Garden