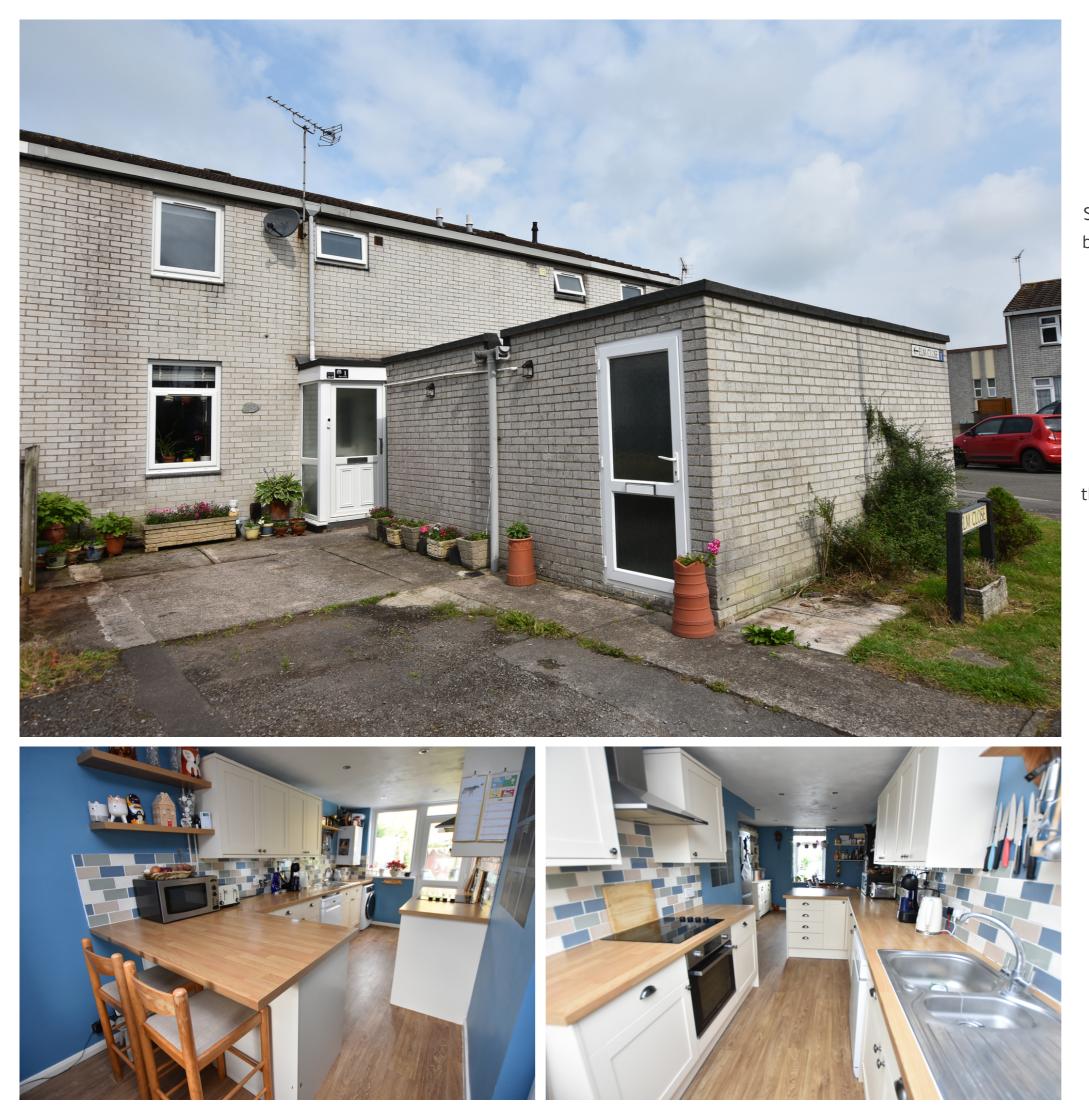

Step inside the front door of this deceptive three double bedroom home and you will be very pleasantly surprised.
Located in a Cul de Sac position towards the Western side of town, this delightful home is presented in excellent condition with well planned and spacious accommodation which briefly comprises; Entrance Porch, Entrance Hall, Cloakroom, Kitchen/Dining Room, Sitting Room, three double Bedrooms and Family Bathroom. Outside there is driveway parking for three vehicles and a Garage with power connected, whilst to the rear, there are sizeable, enclosed West facing, mature Gardens. Viewing is essential to appreciate all that this deceptive home has to offer.