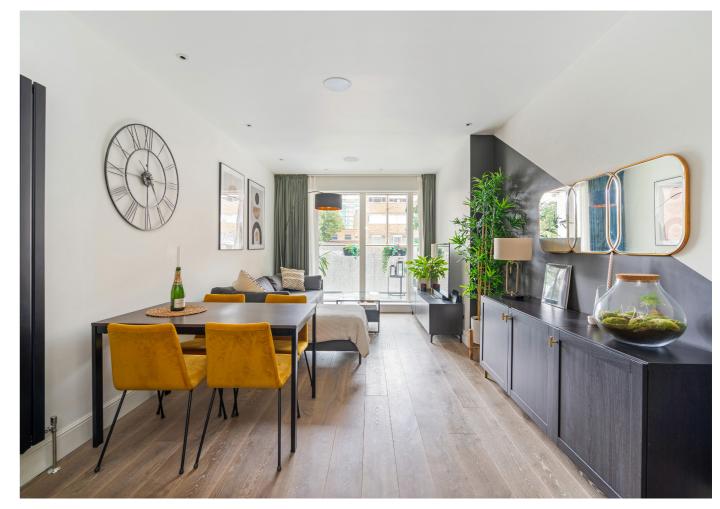

## Berwick Close, W13 £582,500

Welcome to this modern two bedroom, two bathroom flat in West Ealing, featuring a bright and airy interior with abundant natural light and a private balcony. Beautifully presented with contemporary finishes, this property is ideally located near Ealing's amenities and the Elizabeth Line.

## - D I

**FEATURES** 

Two Bedrooms

Two Bathrooms

Open Plan Kitchen/Dining

Private Balcony

Ealing Broadway Amenities (15 Min Walk)

West Ealing Station (Elizabeth Line)

## Berwick Close, W13

This property boasts a stunning interior with plenty of room for storage, it seamlessly combines style and practicality for comfortable living.

Just a 15-minute walk to Ealing Broadway's vibrant bars, restaurants, and shops, the flat is also within the catchment area for the highly regarded St. John's Primary School, making it a perfect blend of style, convenience, and location. EPC Rating B.