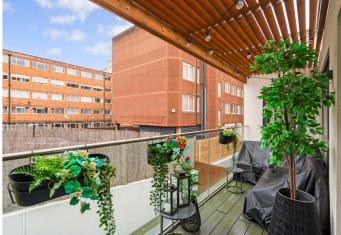

## Berwick Close, W13 £582,500

Welcome to this modern two bedroom, two bathroom flat in West Ealing, featuring a bright and airy interior with abundant natural light and a private balcony. Beautifully presented with contemporary finishes, this property is ideally located near Ealing's amenities and the Elizabeth Line.

## - D I

**FEATURES** 

Two Bedrooms

Two Bathrooms

Open Plan Kitchen/Dining

Private Balcony

Ealing Broadway Amenities (15 Min Walk)

West Ealing Station (Elizabeth Line)