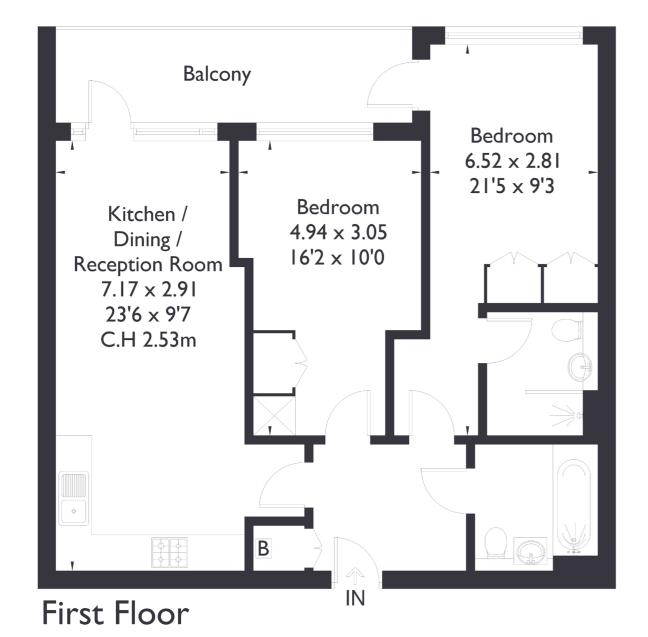

Approximate Floor Area = 69.2 sq m / 745 sq ft









2 BEDROOM FLAT

## Berwick Close, W13 £582,500

Welcome to this modern two bedroom, two bathroom flat in West Ealing, featuring a bright and airy interior with abundant natural light and a private balcony. Beautifully presented with contemporary finishes, this property is ideally located near Ealing's amenities and the Elizabeth Line.

Lovingly looked after by the current owner, it's the perfect home.

## - D I

**FEATURES** 

Two Bedrooms

Two Bathrooms

Open Plan Kitchen/Dining

Private Balcony

Ealing Broadway Amenities (15 Min Walk)

West Ealing Station (Elizabeth Line)

EPC Rating B













2 BEDROOM FLAT

## Berwick Close, W13

This property boasts a stunning interior with plenty of room for storage, it seamlessly combines style and practicality for comfortable living.

Ju