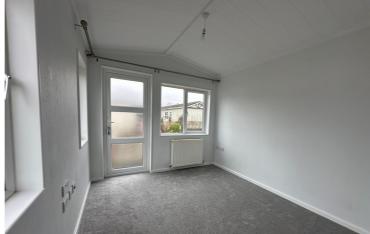

units in cream colour, stainless steel basin, gas hob, electric oven, plumbing for washing machine, space for fridge/freezer, external extractor hood, double opening to sitting room.

# Sitting Room

Door to the front, two windows to side, radiator

#### **Bedroom 1**

Window to side, space for double bed.

### **Bedroom Two**

Window to side.

#### **Shower Room**

Comprising of a large shower cubicle with sliding glazed doors. Pedestal wash hand basin, close coupled WC. Window to side.

## Outside

#### Garden area

Side lawn area with shrub boarder, brick/block built storage shed.

### **Parking**

There is an off road parking space to the side/front of the property.

### **Service Charge**

£90 per month which includes water and drainage.

#### www.whitewoodproperties.co.ul