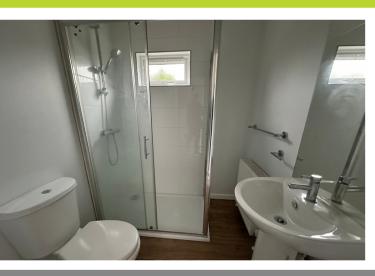

#### **Shower Room**

Comprising of a large shower cubicle with sliding glazed doors. Pedestal wash hand basin, close coupled WC. Window to side.