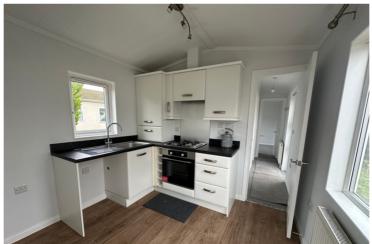

#### Kitchen Diner

A range of wall and base units in cream colour, stainless steel basin, gas hob, electric oven, plumbing for washing machine, space for fridge/freezer, external extractor hood, double opening to sitting room.