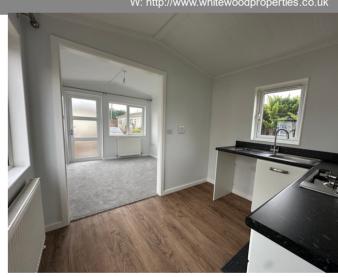

#### Kitchen Diner

A range of wall and base units in cream colour, stainless steel basin, gas hob, electric oven, plumbing for washing machine, space for fridge/freezer, external extractor hood, double opening to sitting room.