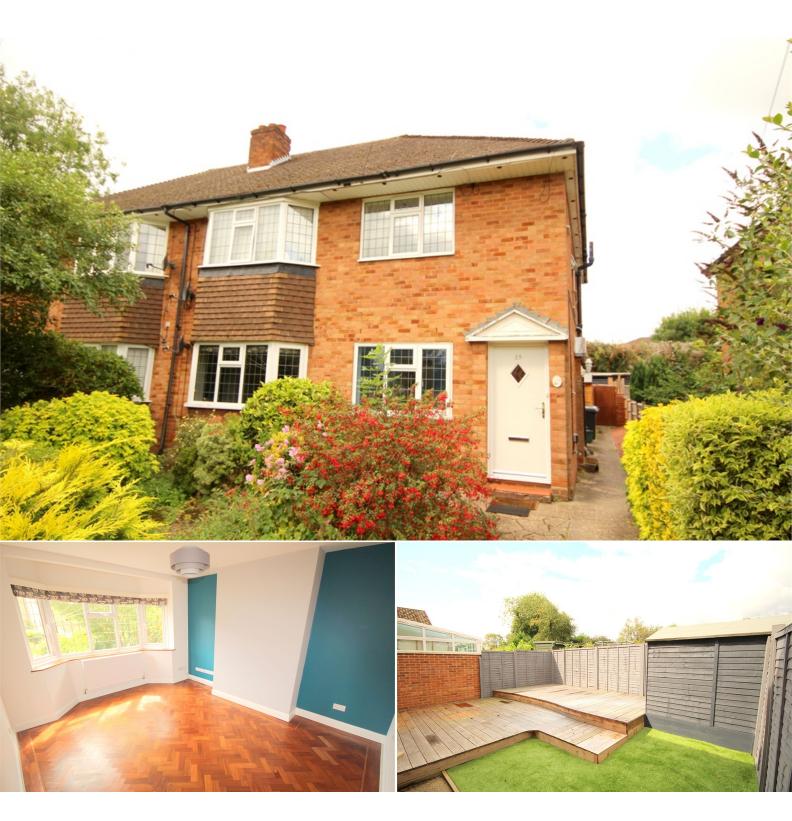

# £355,000 Leasehold

A stunning, purpose built, ground floor maisonette, in lovely condition throughout. Situated on a sought after cul-de-sac, the maisonette is just a stone's throw from Gold Hill Common and within easy reach of the village centre with all it's amenities and circa one mile from Gerrards Cross Village and train station. The property enjoys a sunny south-westerly rear aspect, direct access to the easy to maintain rear garden via the kitchen, a front garden and an allocated parking space. Additionally there is a single garage in a separate block. The accommodation comprises an entrance hall, lounge, kitchen, two bedrooms and a bathroom. Further features include gas central heating and double glazing. Brought to the market with NO ONWARD CHAIN.

# Living Room

14' x 11' 4" (4.27m x 3.45m) Herringbone parquet wood flooring. Telephone and TV points. Dimmer switch. Radiator. Double glazed leaded light bay window overlooking front aspect.

# **Bedroom One**

12' 7" x 10' 6" (3.84m x 3.20m) Herringbone parquet wood flooring. Telephone and TV points. Radiator. Double glazed window overlooking rear aspect.

# **Rear Garden**

Easy to maintain south westerly facing rear garden with wooden fence borders, artificial grass and wooden garden shed. Pedestrian side access.