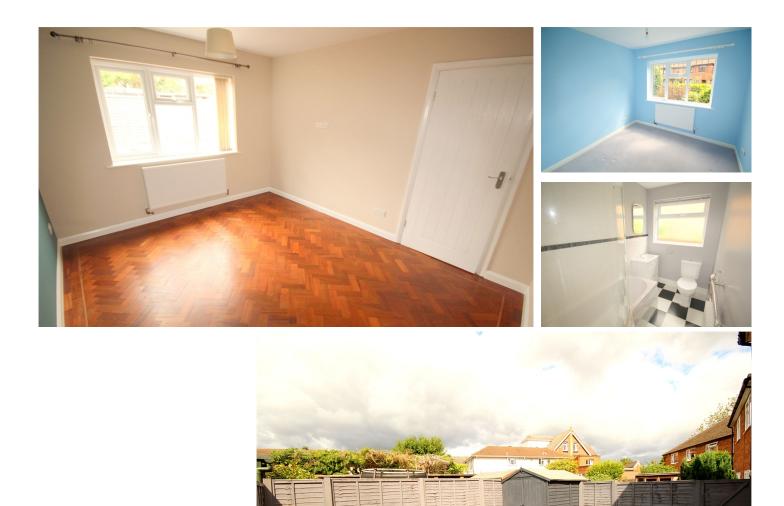

# **Bedroom Two**

9' 2" x 8' 9" (2.79m x 2.67m) Radiator. Double glazed leaded light window overlooking front aspect.

# Bathroom

Partly tiled with a white suite incorporating bath with glass shower screen and wall shower unit, WC, and wash hand basin with mixer tap set into vanity unit with cupboards under. Shavers point. Radiator and heated towel rail. Tiled floor. Down lighters. Opaque double glazed window overlooking side aspect.

# **Rear Garden**

Easy to maintain south westerly facing rear garden with wooden fence borders, artificial grass and wooden garden shed. Pedestrian side access.