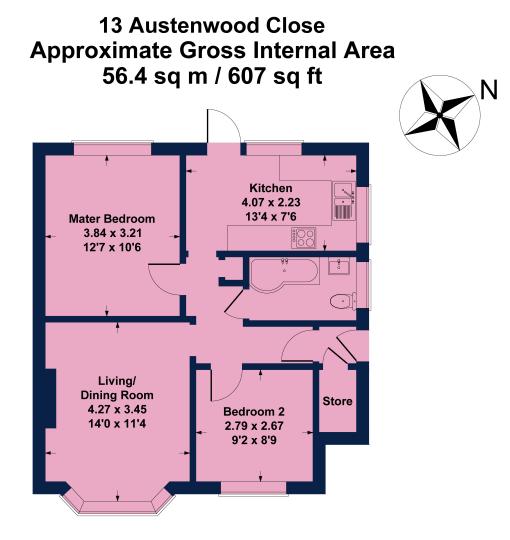

# **Ground Floor**

# Entrance Hall

Herringbone parquet wood flooring. Large storage cupboard. Cupboard with plumbing and space for washing machine and dryer. Radiator.

# Living Room

14' x 11' 4" (4.27m x 3.45m) Herringbone parquet wood flooring. Telephone and TV points. Dimmer switch. Radiator. Double glazed leaded light bay window overlooking front aspect.

# Kitchen

13' 4" x 7' 6" (4.07m x 2.28m) Double aspect room with double glazed opaque window overlooking side and double glazed window overlooking rear aspect. Four ring induction hob with extractor hood over and built in oven. Well fitted with wall and base units with granite effect work surfaces with splash backs. One and a half bowl sink unit with mixer tap and drainer. Fitted dishwasher. Space for fridge/freezer. Casement door with double glazed glass inset, leading to rear garden.

# **Bedroom One**

12' 7" x 10' 6" (3.84m x 3.20m) Herringbone parquet wood flooring. Telephone and TV points. Radiator. Double glazed window overlooking rear aspect.

# **Bedroom Two**

9' 2" x 8' 9" (2.79m x 2.67m) Radiator. Double glazed leaded light window overlooking front aspect.

# Bathroom

Partly tiled with a white suite incorporating bath with glass shower screen and wall shower unit, WC, and wash hand basin with mixer tap set into vanity unit with cupboards under. Shavers point. Radiator and heated towel rail. Tiled floor. Down lighters. Opaque double glazed window overlooking side aspect.

# Not to Scale. Produced by The Plan Portal 2022 For Illustrative Purposes Only.

Important Notice: Rodgers Estate Agents give notice that their solicitors and any joint agents give notice that:

1. They are not authorised to make or give any representations or warranties in relation to the property either here or elsewhere, either on their own behalf or on behalf of their client or otherwise. They assume no responsibility for any statement that may be made in these particulars. These particulars do not form any part of any offer or contract and must not be relied upon as statements or representation of fact.