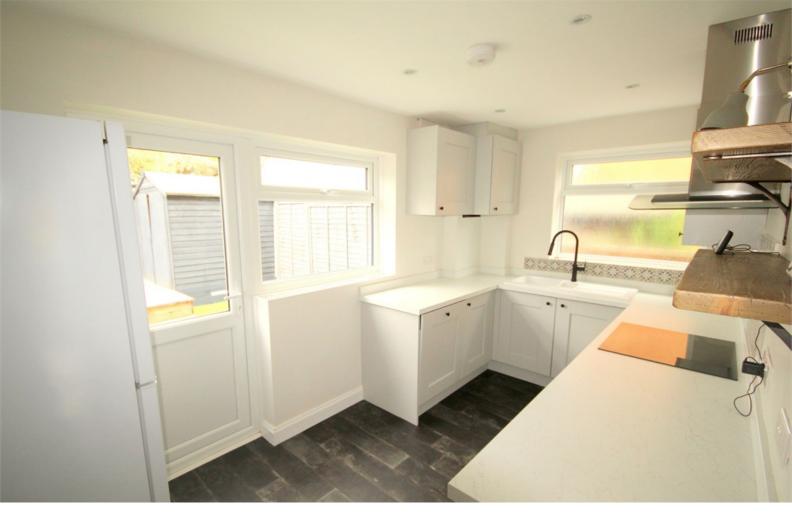

# Kitchen

13' 4" x 7' 6" (4.07m x 2.28m) Double aspect room with double glazed opaque window overlooking side and double glazed window overlooking rear aspect. Four ring induction hob with extractor hood over and built in oven. Well fitted with wall and base units with granite effect work surfaces with splash backs. One and a half bowl sink unit with mixer tap and drainer. Fitted dishwasher. Space for fridge/freezer. Casement door with double glazed glass inset, leading to rear garden.