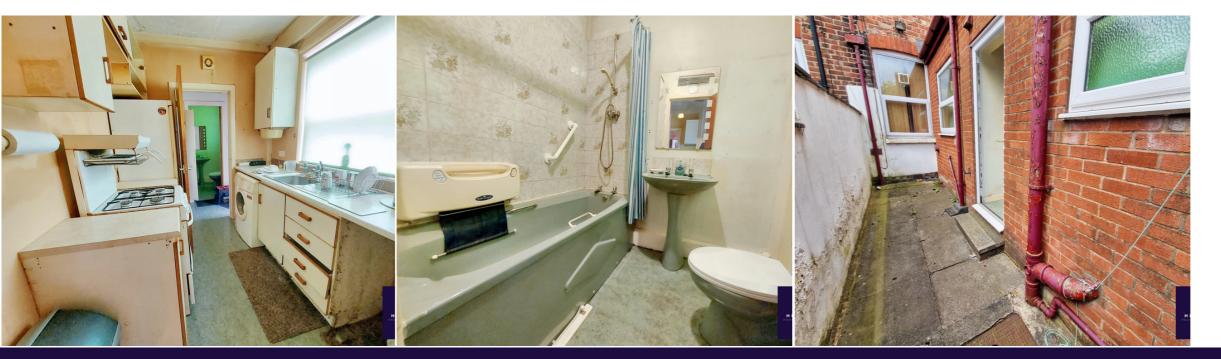

#### Kitchen

2.05m x 2.60m (6' 9" x 8' 6") views to rear, oatmeal and oak units, marble effect worktops, stainless steel sink with chrome taps, plumbed for freestanding gas cooker, door to rear with storage cupboard and ground floor bathroom. , double radiator.

#### **Ground Floor Bathroom**

2.03m x 1.66m (6' 8" x 5' 5") coloured suite comprising; bath with over bath mixer shower, sink, close coupled w.c, part tiled walls, extractor,.