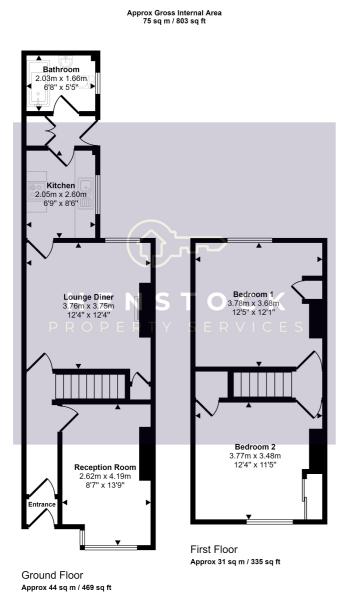

This floorplan is only for illustrative purposes and is not to scale. Measurements of rooms, doors, windows, and any items are approximate and no responsibility is taken for any error, omission or mis-statement. Icons of items such as bathroom suites are representations only and may not look like the real items. Made with Made Snappy 360.

## **GROUND FLOOR**

#### Entrance

Porch into hallway. Hallway with single radiator.

#### Front Lounge

2.62m x 4.19m (8' 7" x 13' 9") into bay window to front, double radiator.

#### **Rear Lounge**

3.76m x 3.75m (12' 4" x 12' 4") views to rear, built in storage, double radiator.

#### Kitchen

2.05m x 2.60m (6' 9" x 8' 6") views to rear, oatmeal and oak units, marble effect worktops, stainless steel sink with chrome taps, plumbed for freestanding gas cooker, door to rear with storage cupboard and ground floor bathroom. , double radiator.

#### **Ground Floor Bathroom**

2.03m x 1.66m (6' 8" x 5' 5") coloured suite comprising; bath with over bath mixer shower, sink, close coupled w.c, part tiled walls, extractor,.

### **FIRST FLOOR**

#### Bedroom 1

3.78m x 3.68m (12' 5" x 12' 1") views to rear, built in over stair storage, single radiator.

#### Bedroom 2

3.77m x 3.48m (12' 4" x 11' 5") views to front, built in storage, single radiator.