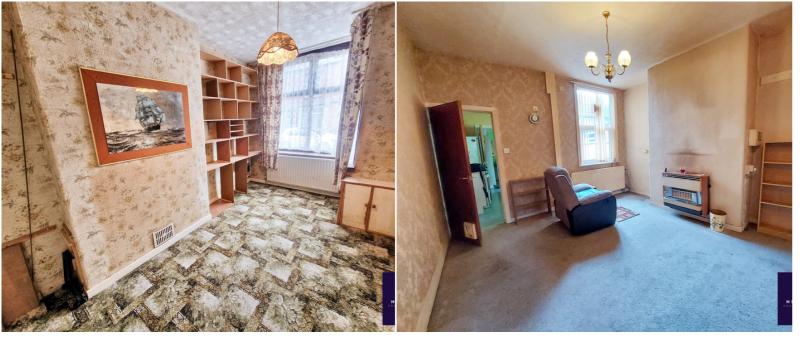

#### Front Lounge

2.62m x 4.19m (8' 7" x 13' 9") into bay window to front, double radiator.

#### **Rear Lounge**

3.76m x 3.75m (12' 4" x 12' 4") views to rear, built in storage, double radiator.