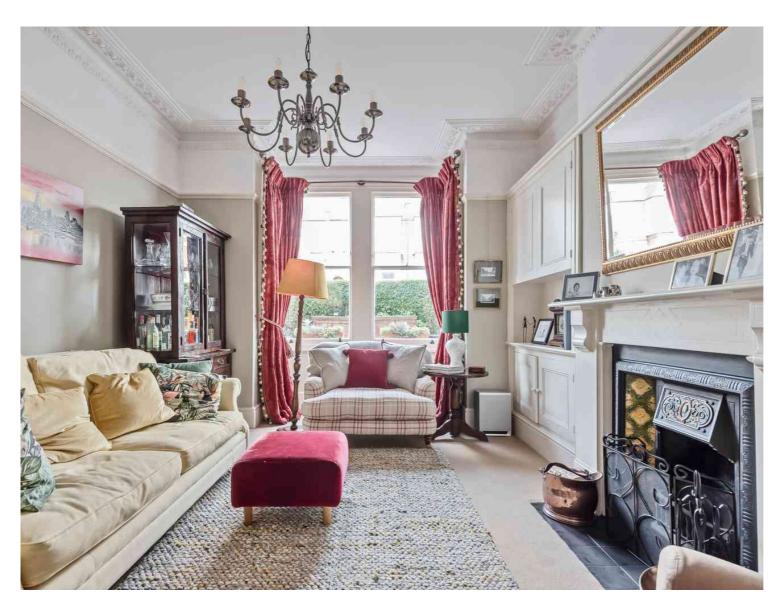

Stanlake Road, London, W12 7HG

A substantial five double bedroom Victorian family home located on one of the premier streets in Shepherd's Bush within the catchment for St Stephens Primary School.

The property benefits in excess of 2500 square feet and is laid out over four floors. It currently comprises of five bedrooms, two reception rooms three bathrooms and separate WC. Further benefits include a private garden and private balcony accessed from the first floor.

Tel: 0208 065 0010 Web: cowandco-london.com

- Five Bedrooms
- Double reception room
- Generous rooms sizes
- Large utility space in basement
- Newly renovated kitchen with underfloor heating
- Period features throughout
- Private rear garden
- Prime residential road
- Catchment for St Stephens Primary school
- Close to Central Line tube