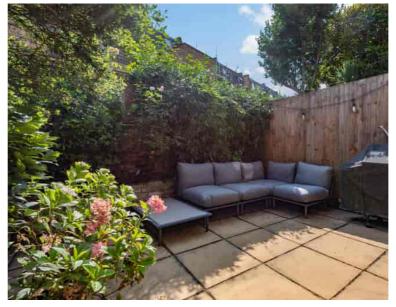

Stanlake Road, London, W12 7HG

A substantial five double bedroom Victorian family home located on one of the premier streets in Shepherd's Bush within the catchment for St Stephens Primary School.

The property benefits in excess of 2500 square feet and is laid out over four floors. It currently comprises of five bedrooms, two reception rooms three bathrooms and separate WC. Further benefits include a private garden and private balcony accessed from the first floor.

Tel: 0208 065 0010 Web: cowandco-london.com

- Five Bedrooms
- Double reception room
- Generous rooms sizes
- Large utility space in basement
- Newly renovated kitchen with underfloor heating
- Period features throughout
- Private rear garden
- Prime residential road
- Catchment for St Stephens Primary school
- Close to Central Line tube