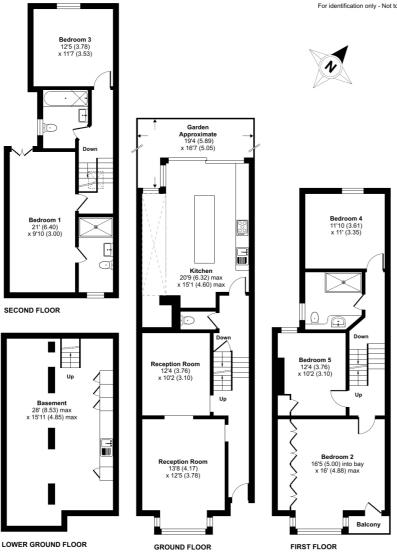

## Stanlake Road, London, W12

Approximate Area = 2511 sq ft / 233 sq m For identification only - Not to scale

Floor plan produced in accordance with RICS Property Measurement Standards incorporating International Property Measurement Standards (IPMSZ Residential). © nichecom 2022. Produced for Cow & Co Properties Ltd. REF: 877585