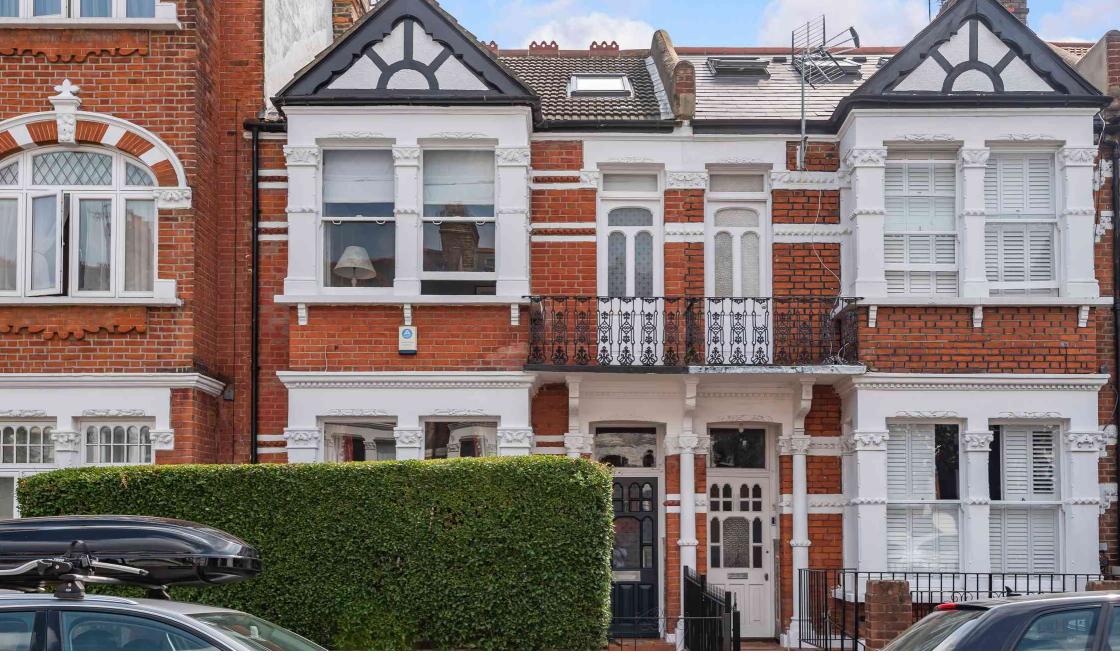

Stanlake Road, London, W12 7HG

A substantial five double bedroom Victorian family home located on one of the premier streets in Shepherd's Bush within the catchment for St Stephens Primary School.

The property benefits in excess of 2500 square feet and is laid out over four floors. It currently comprises of five bedrooms, two reception rooms three bathrooms and separate WC. Further benefits include a private garden and private balcony accessed from the first floor.