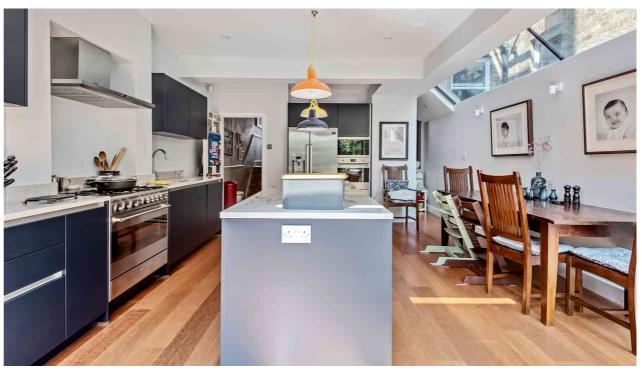

Stanlake Road, London, W12 7HG

A substantial five double bedroom Victorian family home located on one of the premier streets in Shepherd's Bush within the catchment for St Stephens Primary School.

The property benefits in excess of 2500 square feet and is laid out over four floors. It currently comprises of five bedrooms, two reception rooms three bathrooms and separate WC. Further benefits include a private garden and private balcony accessed from the first floor.

Tel: 0208 065 0010 Web: cowandco-london.com

- Five Bedrooms
- Double reception room
- Generous rooms sizes
- Large utility space in basement
- Newly renovated kitchen with underfloor heating
- Period features throughout
- Private rear garden
- Prime residential road
- Catchment for St Stephens Primary school
- Close to Central Line tube