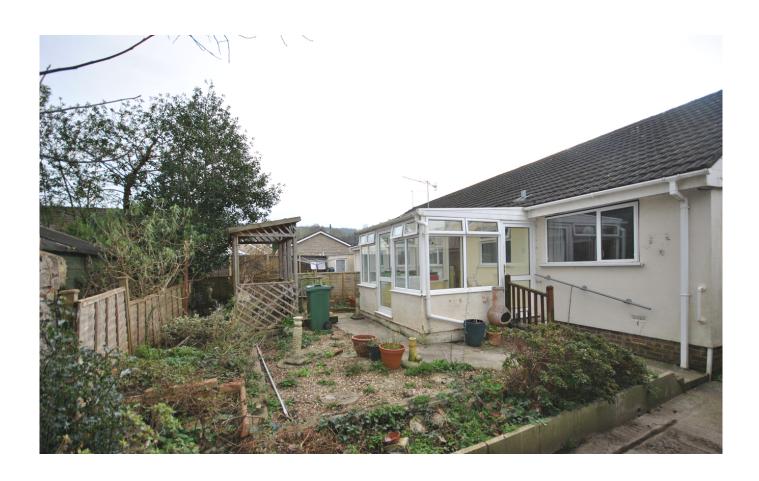

## OUTSIDE

The front of the property is fully gravelled with a pathway that leads to the front door. There is a side driveway that provides tandem parking for a couple of vehicles and access into the rear garden and into the garage. The garage is accessed through an up and over door and provides ample storage. The rear garden is mostly laid to patio and stones and is fully enclosed with a selection of mature flowers and plants.