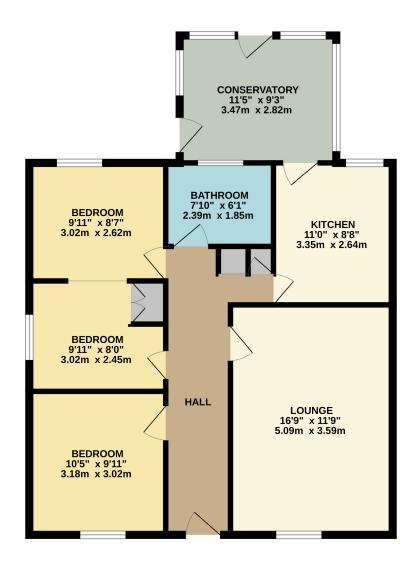

# **GROUND FLOOR** 819 sq.ft. (76.1 sq.m.) approx.

TOTAL FLOOR AREA: 819 sq.ft. (76.1 sq.m.) approx.

Whilst every attempt has been made to ensure the accuracy of the floorpian contained here, measurements of doors, windows, rooms and any other items are approximate and no responsibility is taken for any error, omission or mis-statement. This plan is for illustrative purposes only and should be used as such by any prospective purchaser. The services, systems and appliances shown have not been tested and no guarantee as to their operability or efficiency can be given.

Made with Metropix ©2024