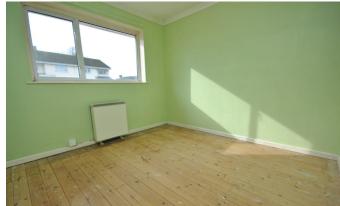

Entering the property from the front you are welcomed into a hallway that provides access to all rooms. The living room is large front aspect room with a hatch looking through into the kitchen. The kitchen is a rear aspect room which overlooks the garden with a door leading into the conservatory. The kitchen is fitted with a selection of wall and base units with space for white appliances. The conservatory has panoramic views of the garden with a side and rear aspect door. There is a family shower room with a walk in shower, basin and WC. There are two/three bedrooms, the front aspect bedroom is a good sized double and there are two further rooms which are currently linked through an arch but could easily be converted back to restore the bungalow into a three bedroom home. The middle room currently has a built in wardrobe. There are two cupboards in the hallway convenient for storing items.