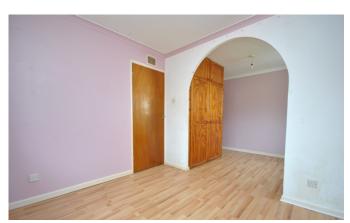

Entering the property from the front you are welcomed into a hallway that provides access to all rooms. The living room is large front aspect room with a hatch looking through into the kitchen. The kitchen is a rear aspect room which overlooks the garden with a door leading into the conservatory. The kitchen is fitted with a selection of wall and base units with space for white appliances. The conservatory has panoramic views of the garden with a side and rear aspect door. There is a family shower room with a walk in shower, basin and WC. There are two/three bedrooms, the front aspect bedroom is a good sized double and there are two further rooms which are currently linked through an arch but could easily be converted back to restore the bungalow into a three bedroom home. The middle room currently has a built in wardrobe. There are two cupboards in the hallway convenient for storing items.