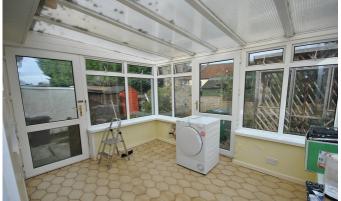

Entering the property from the front you are welcomed into a hallway that provides access to all rooms. The living room is large front aspect room with a hatch looking through into the kitchen. The kitchen is a rear aspect room which overlooks the garden with a door leading into the conservatory. The kitchen is fitted with a selection of wall and base units with space for white appliances. The conservatory has panoramic views of the garden with a side and rear aspect door. There is a family shower room with a walk in shower, basin and WC. There are two/three bedrooms, the front aspect bedroom is a good sized double and there are two further rooms which are currently linked through an arch but could easily be converted back to restore the bungalow into a three bedroom home. The middle room currently has a built in wardrobe. There are two cupboards in the hallway convenient for storing items.