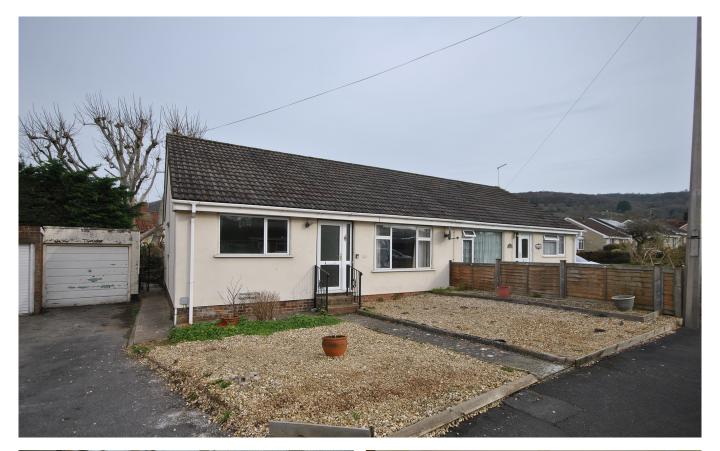

# £260,000 Freehold

Set in the heart of the village and offered to the market with no onward chain is this well proportioned two/three bedroom bungalow. The property is conveniently placed and benefits from a garden, off street parking and a garage

## OUTSIDE

The front of the property is fully gravelled with a pathway that leads to the front door. There is a side driveway that provides tandem parking for a couple of vehicles and access into the rear garden and into the garage. The garage is accessed through an up and over door and provides ample storage. The rear garden is mostly laid to patio and stones and is fully enclosed with a selection of mature flowers and plants.