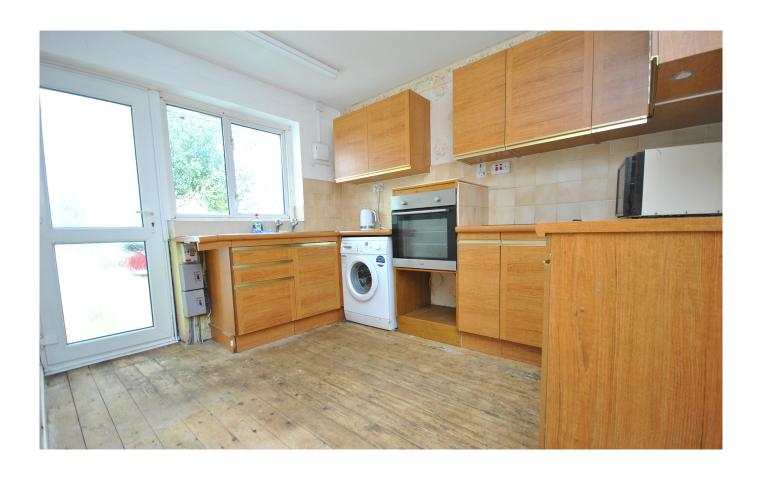

Entering the property from the front you are welcomed into a hallway that provides access to all rooms. The living room is large front aspect room with a hatch looking through into the kitchen. The kitchen is a rear aspect room which overlooks the garden with a door leading into the conservatory. The kitchen is fitted with a selection of wall and base units with space for white appliances. The conservatory has panoramic views of the garden with a side and rear aspect door. There is a family shower room with a walk in shower, basin and WC. There are two/three bedrooms, the front aspect bedroom is a good sized double and there are two further rooms which are currently linked through an arch but could easily be converted back to restore the bungalow into a three bedroom home. The middle room currently has a built in wardrobe. There are two cupboards in the hallway convenient for storing items.