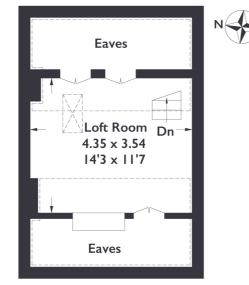

## Dane Road, W13

Approximate Gross Internal Area = 97.2 sq m / 1046 sq ft (Including Eaves / Reduced Headroom)

**Ground Floor** 

**Third Floor** 

**Second Floor** 

Measured in accordance with RICS Code of Measuring Practice. To be used for identification and guidance purposes only.

# Dane Road, W13 £550,000

On the first floor of the property is a well designed kitchen / diner boasting ample amount of storage space and flooded with natural light.

The separate reception room is generously sized with built in storage points and a sash window. The second floor boasts a large principle bedroom with stunning exposed original brickwork, plus a further bedroom. A family bathroom completes this floor. There is a further loft room with eaves storage on the third floor with the ability to be fully extended (planning permission is in place).