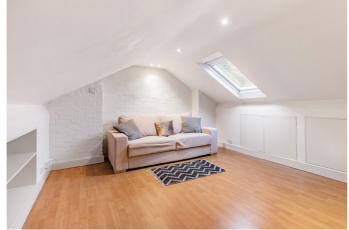

# Dane Road, W13 £550,000

On the first floor of the property is a well designed kitchen / diner boasting ample amount of storage space and flooded with natural light.

The separate reception room is generously sized with built in storage points and a sash window. The second floor boasts a large principle bedroom with stunning exposed original brickwork, plus a further bedroom. A family bathroom completes this floor. There is a further loft room with eaves storage on the third floor with the ability to be fully extended (planning permission is in place).