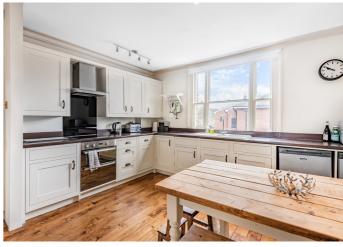

# Dane Road, W13 £550,000

On the first floor of the property is a well designed kitchen / diner boasting ample amount of storage space and flooded with natural light.

The separate reception room is generously sized with built in storage points and a sash window. The second floor boasts a large principle bedroom with stunning exposed original brickwork, plus a further bedroom. A family bathroom completes this floor. There is a further loft room with eaves storage on the third floor with the ability to be fully extended (planning permission is in place).