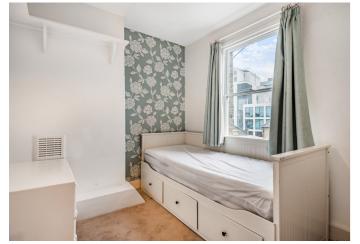

# Dane Road, W13 £550,000

On the first floor of the property is a well designed kitchen / diner boasting ample amount of storage space and flooded with natural light.

The separate reception room is generously sized with built in storage points and a sash window. The second floor boasts a large principle bedroom with stunning exposed original brickwork, plus a further bedroom. A family bathroom completes this floor. There is a further loft room with eaves storage on the third floor with the ability to be fully extended (planning permission is in place).