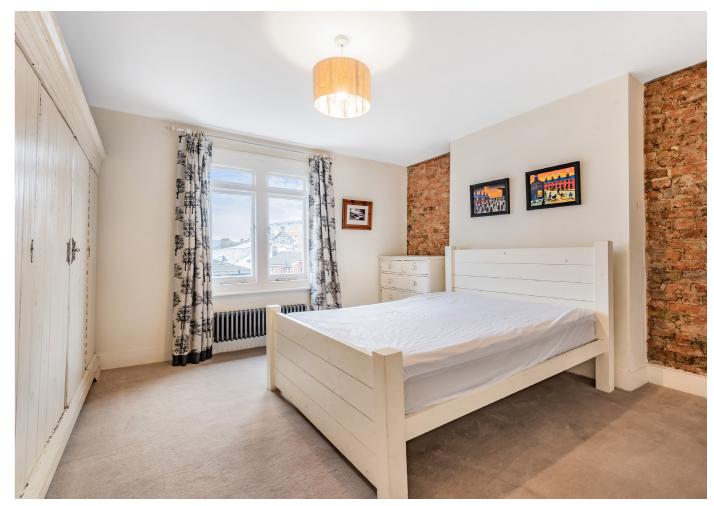

# Dane Road, W13 £550,000

On the first floor of the property is a well designed kitchen / diner boasting ample amount of storage space and flooded with natural light.

The separate reception room is generously sized with built in storage points and a sash window. The second floor boasts a large principle bedroom with stunning exposed original brickwork, plus a further bedroom. A family bathroom completes this floor. There is a further loft room with eaves storage on the third floor with the ability to be fully extended (planning permission is in place).