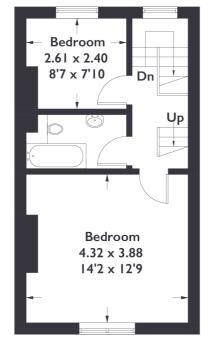

## Dane Road, W13

Approximate Gross Internal Area = 97.2 sq m / 1046 sq ft (Including Eaves / Reduced Headroom)

**Ground Floor** 

**Third Floor** 

**Second Floor** 

Measured in accordance with RICS Code of Measuring Practice. To be used for identification and guidance purposes only.

# Dane Road, W13 £550,000

On the first floor of the property is a well designed kitchen / diner boasting ample amount of storage space and flooded with natural light.

The separate reception room is generously sized with built in storage points and a sash window. The second floor boasts a large principle bedroom with stunning exposed original brickwork, plus a further bedroom. A family bathroom completes this floor. There is a further loft room with eaves storage on the third floor with the ability to be fully extended (planning permission is in place).