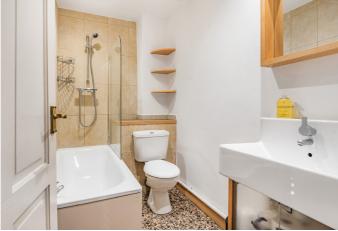

# Dane Road, W13 £550,000

On the first floor of the property is a well designed kitchen / diner boasting ample amount of storage space and flooded with natural light.

The separate reception room is generously sized with built in storage points and a sash window. The second floor boasts a large principle bedroom with stunning exposed original brickwork, plus a further bedroom. A family bathroom completes this floor. There is a further loft room with eaves storage on the third floor with the ability to be fully extended (planning permission is in place).