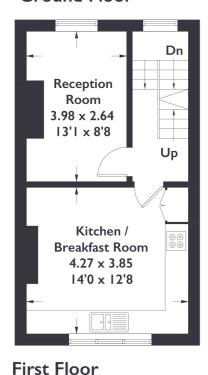

## Dane Road, W13

Approximate Gross Internal Area = 97.2 sq m / 1046 sq ft (Including Eaves / Reduced Headroom)

**Ground Floor** 

**Third Floor** 

**Second Floor** 

Measured in accordance with RICS Code of Measuring Practice. To be used for identification and guidance purposes only.

# Dane Road, W13 £550,000

On the first floor of the property is a well designed kitchen / diner boasting ample amount of storage space and flooded with natural light.

The separate reception room is generously sized with built in storage points and a sash window. The second floor boasts a large principle bedroom with stunning exposed original brickwork, plus a further bedroom. A family bathroom completes this floor. There is a further loft room with eaves storage on the third floor with the ability to be fully extended (planning permission is in place).