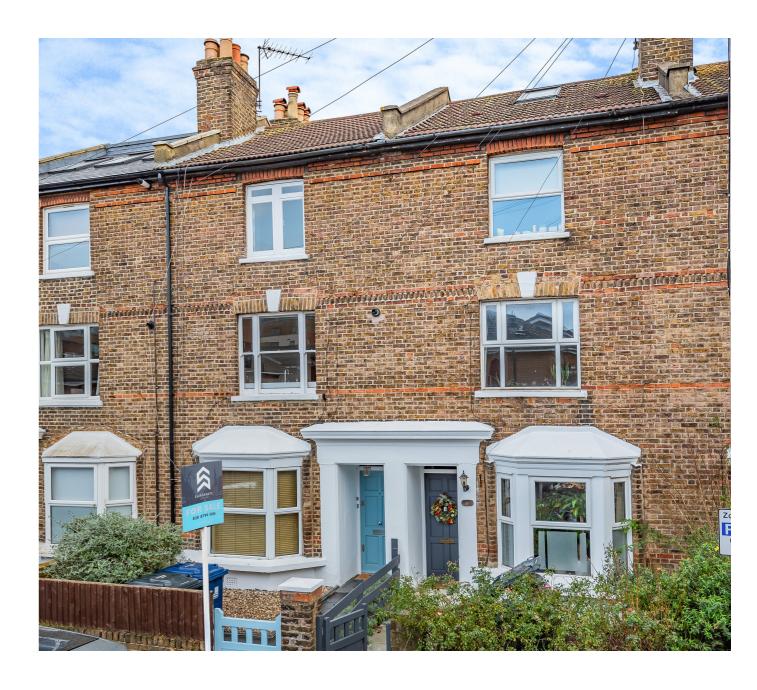

# Dane Road, W13 £550,000

Beautifully presented two bedroom split level flat that has been conveniently configured to span over three floors and features West Ealing Station Nearby generously sized living areas, spacious bedrooms and stunning Ealing Broadway Amenities Nearby designs. Benefits include easy access to West Ealing mainline station Energy Rating: D and Ealing Broadway both offering the Elizabeth line, plus all their amenities just a stones throw away.