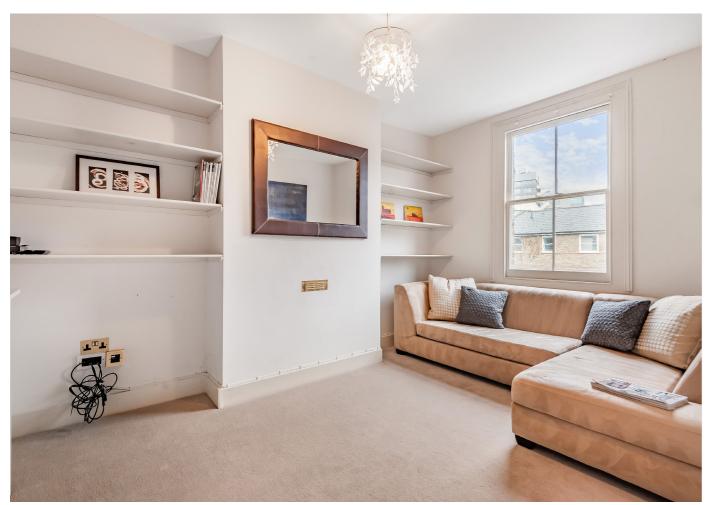

# Dane Road, W13 £550,000

On the first floor of the property is a well designed kitchen / diner boasting ample amount of storage space and flooded with natural light.

The separate reception room is generously sized with built in storage points and a sash window. The second floor boasts a large principle bedroom with stunning exposed original brickwork, plus a further bedroom. A family bathroom completes this floor. There is a further loft room with eaves storage on the third floor with the ability to be fully extended (planning permission is in place).