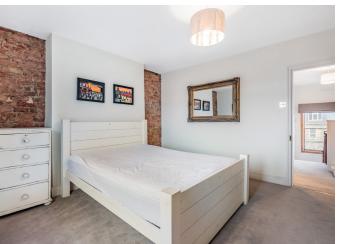

# Dane Road, W13 £550,000

On the first floor of the property is a well designed kitchen / diner boasting ample amount of storage space and flooded with natural light.

The separate reception room is generously sized with built in storage points and a sash window. The second floor boasts a large principle bedroom with stunning exposed original brickwork, plus a further bedroom. A family bathroom completes this floor. There is a further loft room with eaves storage on the third floor with the ability to be fully extended (planning permission is in place).