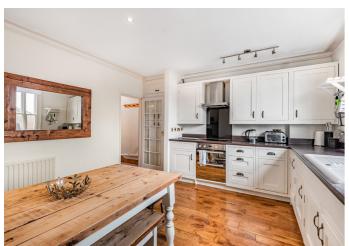

# Dane Road, W13 £550,000

On the first floor of the property is a well designed kitchen / diner boasting ample amount of storage space and flooded with natural light.

The separate reception room is generously sized with built in storage points and a sash window. The second floor boasts a large principle bedroom with stunning exposed original brickwork, plus a further bedroom. A family bathroom completes this floor. There is a further loft room with eaves storage on the third floor with the ability to be fully extended (planning permission is in place).