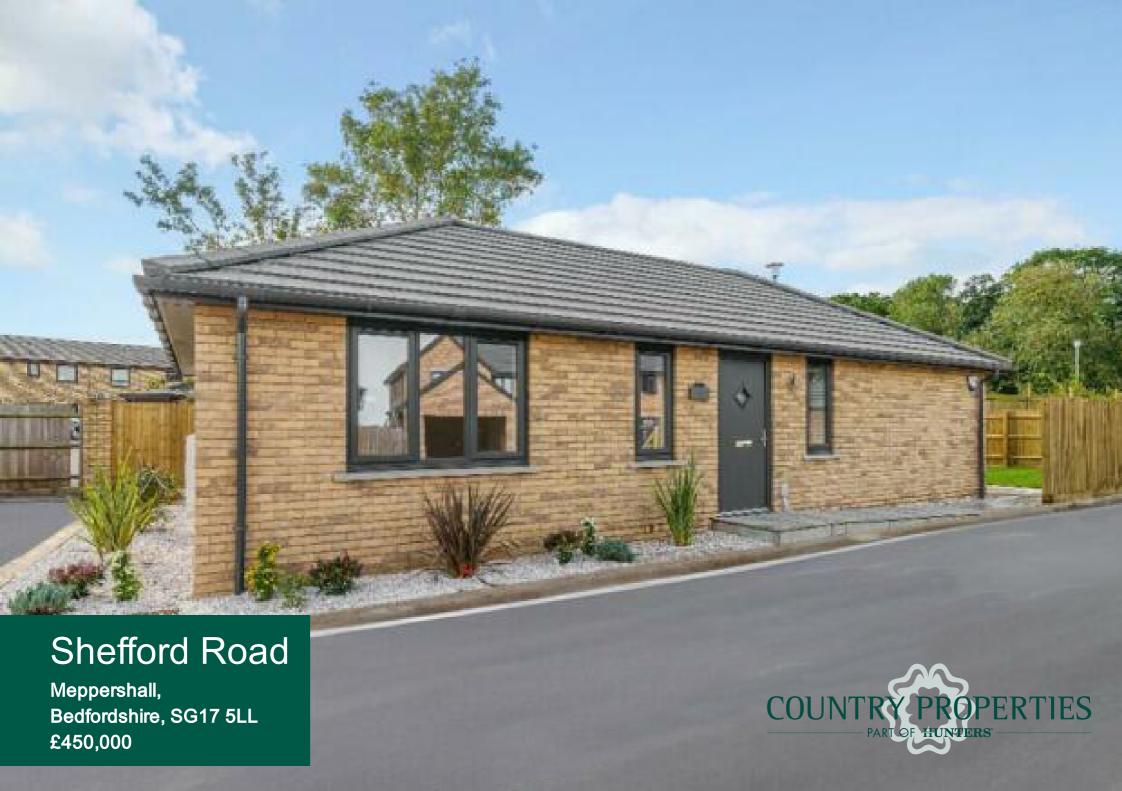

This brand new 2 bedroom detached bungalow built to a high specification throughout is located in the sought after village of Meppershall with countryside walks on your doorstep.

- Two double bedrooms
- Fully integrated kitchen with quartz worktops
- Living room with French doors opening onto the rear garden
- Underfloor heating via air source heat pump
- · Westerly aspect rear garden
- 10 Year builders guarantee
- Village amenities include bakers, post office, convenience store, community centre, 'Sugar Loaf' pub and lower school

## **Front Garden**

Laid to stone chippings to the front and side with mature planting. Paved footpath to front door with up/down lighter. Gated access to the rear garden.

### Rear Garden

Westerly aspect rear garden laid to lawn with paved patio area. Fully enclosed with gated access to front. Cold water tap.