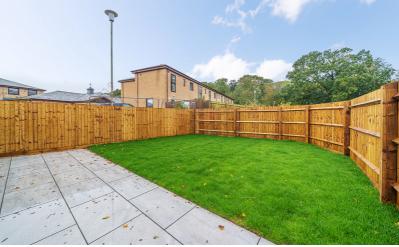

### Rear Garden

Westerly aspect rear garden laid to lawn with paved patio area. Fully enclosed with gated access to front. Cold water tap.