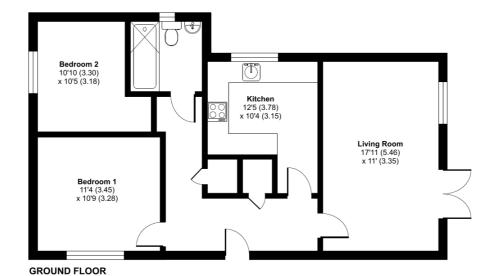

## **GROUND FLOOR**

# **Living Room**

17' 11" x 11' 0" (5.46m x 3.35m)

Double glazed window and French doors opening onto the rear garden.

Underfloor heating.

#### Kitchen

12' 5" x 10' 4" (3.78m x 3.15m) A range of shaker style wall and base units with quartz worksurface and upstands. Inset sink with swan neck mixer tap over. Fitted electric oven and induction hob with quartz splashback and extractor hood over. Integrated fridge/freezer, slimline dishwasher and washing machine. Tiled flooring with underfloor heating. Double glazed window to rear.

## Bedroom 1

11' 4" x 10' 9" (3.45m x 3.28m) Double glazed window to front. Underfloor heating.

## Bedroom 2

10' 10" x 10' 5" (3.30m x 3.17m) Double glazed window to side. Underfloor heating.