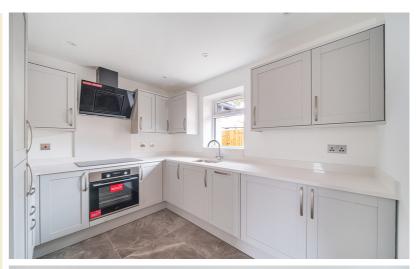

#### Kitchen

12' 5" x 10' 4" (3.78m x 3.15m) A range of shaker style wall and base units with quartz worksurface and upstands. Inset sink with swan neck mixer tap over. Fitted electric oven and induction hob with quartz splashback and extractor hood over. Integrated fridge/freezer, slimline dishwasher and washing machine. Tiled flooring with underfloor heating. Double glazed window to rear.