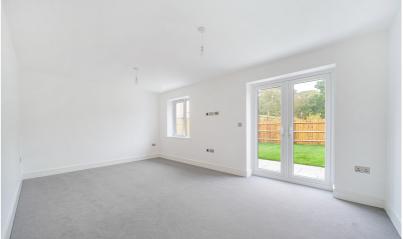

# **Living Room**

17' 11" x 11' 0" (5.46m x 3.35m)

Double glazed window and French doors opening onto the rear garden.

Underfloor heating.