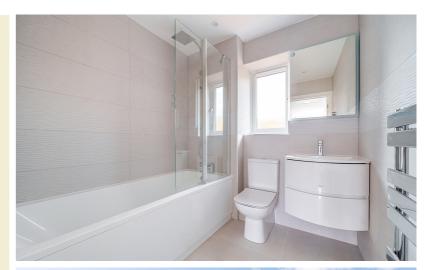

#### Bathroom

Suite comprising panel enclosed bath with mains shower and glass side screen, low level flush wc and vanity wash hand basin. Chrome heated towel rail. Fully tiled walls and tiled flooring. Fitted demisting mirror. Obscure double glazed window to rear.