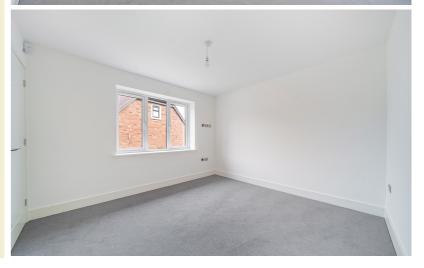

## Bedroom 1

11' 4" x 10' 9" (3.45m x 3.28m) Double glazed window to front. Underfloor heating.

## Bedroom 2

10' 10" x 10' 5" (3.30m x 3.17m) Double glazed window to side. Underfloor heating.