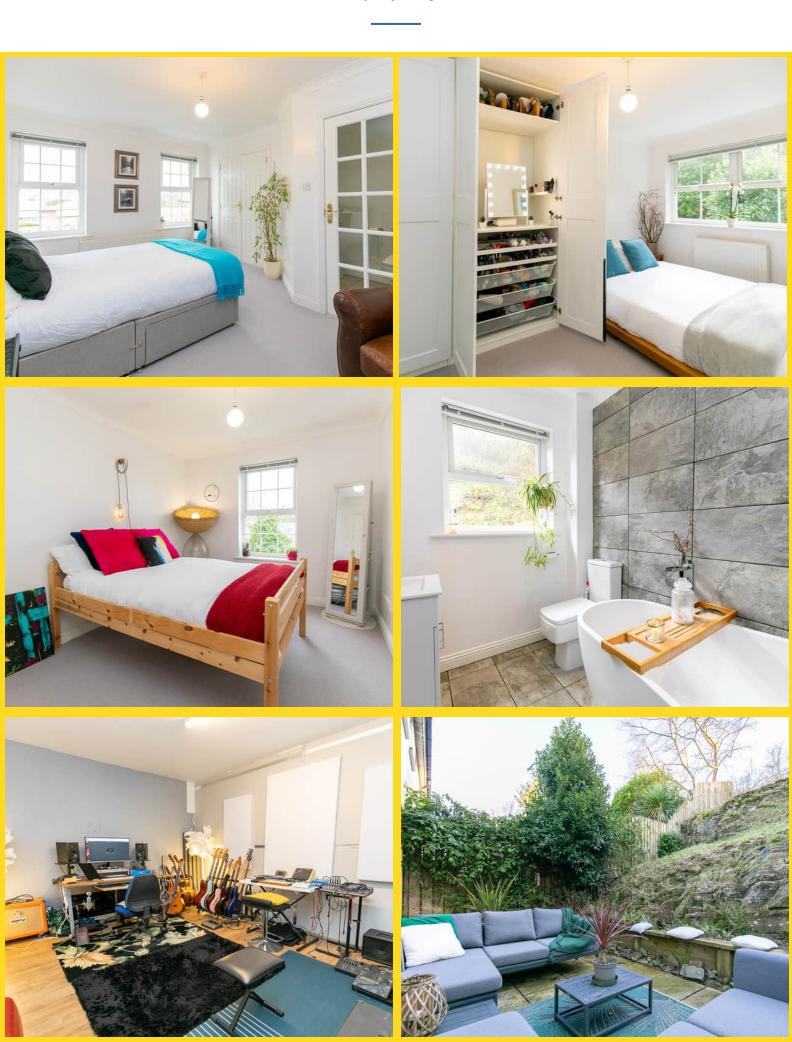

Property Images

**FLOORPLAN** 

## PROPERTY DESCRIPTION

ACCOMODATION 3 River Dhoo Court, Douglas, is a stunning modern semi-detached house offering stylish and spacious living in a fantastic location. The property boasts an elegant lounge with views over the river Dhoo, creating a serene and inviting atmosphere. The modern kitchen/dining room provides a sleek and functional space, perfect for entertaining guests. With four well-proportioned bedrooms, including a master suite with an en-suite bathroom, this home is ideal for families or professionals seeking both comfort and convenience.

Additional features include an integral garage with has been split to offer a versatile studio space, offering the potential for a home office or creative workspace. The private rear yard provides a low-maintenance outdoor space, while off-road parking adds to the property's practicality. With gas central heating and its prime location close to amenities and the town centre, 3 River Dhoo Court is a perfect blend of modern living and convenience