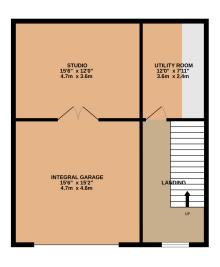

## GROUND FLOOR 749 sq.ft. (69.6 sq.m.) approx.

1ST FLOOR 755 sq.ft. (70.2 sq.m.) approx.

BASEMENT 635 sq.ft. (59.0 sq.m.) approx.

TOTAL FLOOR AREA : 2139 sq.ft. (198.7 sq.m.) approx.

Whilst every attempt has been made to ensure the accuracy of the floorplan contained here, measurements of dors, windows, rooms and any other items are approximate and no responsibility is taken for any eror, omission or mis-statement. This plan is for illustrative purposes only and should be used as such by any prospective purchaser. The services, systems and appliances shown have not been tested and no guarantee as to their operability or efficiency can be given. Made with Metropix ©2025

Additional features include an integral garage with has been split to offer a versatile studio space, offering the potential for a home office or creative workspace. The private rear yard provides a low-maintenance outdoor space, while off-road parking adds to the property's practicality. With gas central heating and its prime location close to amenities and the town centre, 3 River Dhoo Court is a perfect blend of modern living and convenience