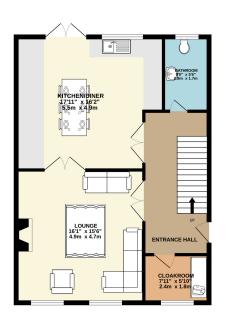

## GROUND FLOOR 749 sq.ft. (69.6 sq.m.) approx.

1ST FLOOR 755 sq.ft. (70.2 sq.m.) approx.

BASEMENT 635 sq.ft. (59.0 sq.m.) approx.

TOTAL FLOOR AREA : 2139 sq.ft. (198.7 sq.m.) approx.

Whilst every attempt has been made to ensure the accuracy of the floorplan contained here, measurements of dors, windows, rooms and any other items are approximate and no responsibility is taken for any eror, omission or mis-statement. This plan is for illustrative purposes only and should be used as such by any prospective purchaser. The services, systems and appliances shown have not been tested and no guarantee as to their operability or efficiency can be given. Made with Metropix ©2025