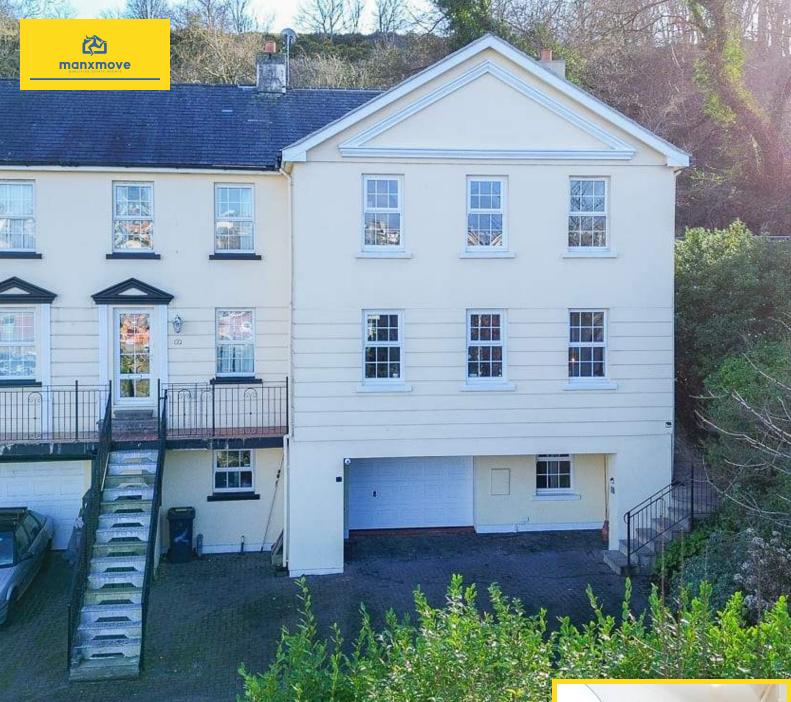

## 3, River Dhoo Court Old Castletown Road, Douglas, Isle of Man. IM1 5AU

Immaculately presented spacious house with all modern fixtures and fittings. With 4 bedrooms, 3 bathrooms along side a stunning lounge with views to the River Dhoo as well as an ultra-modern kitchen/dining room. This property offers so much in the heart of Douglas, a truly rare find.

## PROPERTY DESCRIPTION

ACCOMODATION 3 River Dhoo Court, Douglas, is a stunning modern semi-detached house offering stylish and spacious living in a fantastic location. The property boasts an elegant lounge with views over the river Dhoo, creating a serene and inviting atmosphere. The modern kitchen/dining room provides a sleek and functional space, perfect for entertaining guests. With four well-proportioned bedrooms, including a master suite with an en-suite bathroom, this home is ideal for families or professionals seeking both comfort and convenience.