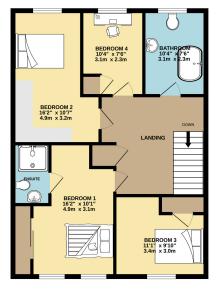

## GROUND FLOOR 749 sq.ft. (69.6 sq.m.) approx.

1ST FLOOR 755 sq.ft. (70.2 sq.m.) approx.

BASEMENT 635 sq.ft. (59.0 sq.m.) approx.

TOTAL FLOOR AREA : 2139 sq.ft. (198.7 sq.m.) approx.

Whilst every attempt has been made to ensure the accuracy of the floorplan contained here, measurements of dors, windows, rooms and any other items are approximate and no responsibility is taken for any eror, omission or mis-statement. This plan is for illustrative purposes only and should be used as such by any prospective purchaser. The services, systems and appliances shown have not been tested and no guarantee as to their operability or efficiency can be given. Made with Metropix ©2025