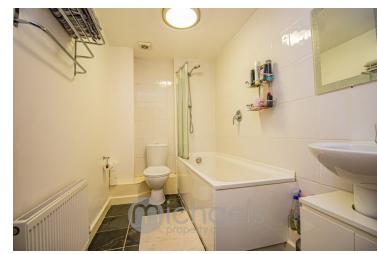

#### **Bathroom**

Heated chrome towel rail, WC, pedestal hand wash basin, panelled bath with shower over, extractor fan, tiled walls & floor.