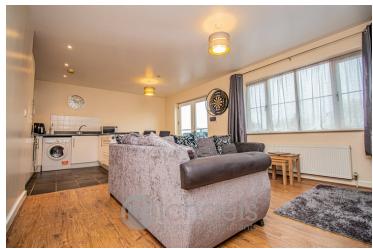

#### Lounge/Kitchen/Diner

21' 6" x 15' 2" (6.55m x 4.62m) Double glazed window & Juliet balcony to the rear, radiator, wood effect laminate flooring, panelled heater.

Kitchen - Matching wall & base units with worktops over, inset sink with side drainer unit, splashback, integrated oven & hob with extractor over, integrated dishwasher & fridge/freezer, space for washing machine,