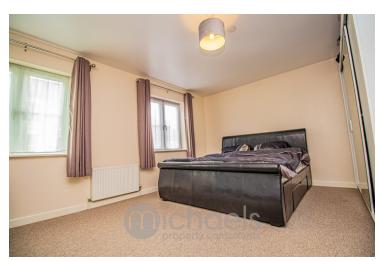

#### **Bedroom One**

 $15^{\circ}\,5^{\circ}\,x\,12^{\circ}\,5^{\circ}$  (4.70m x 3.78m) Two double glazed windows to front, panelled heater.

#### **Bedroom Two**

 $9'4" \times 9'3"$  (2.84m x 2.82m) Double glazed window to front, panelled heater.