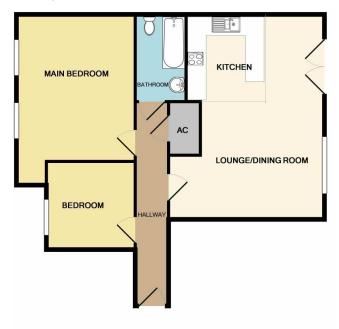

#### **Floorplans**

TOTAL APPROX. FLOOR AREA 750 SQ.FT. (69.7 SQ.M.)

Whilst every attempt has been made to ensure the accuracy of the floor plan contained here, measurements of doors, windows, rooms and any other items are approximate and no responsibility is taken for any error, omission, or mis-statement. This plan is for illustrative purposes only and should be used as such by any prospective purchaser. The services, systems and appliances shown have not been tested and no guarantee as to their operability or efficiency can be given Made with Metropix ©2019