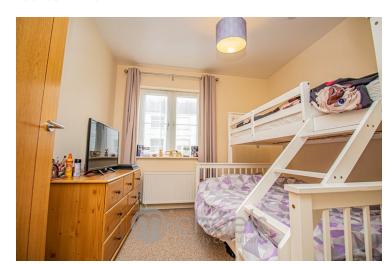

#### **Bedroom One**

 $15^{\circ}\,5^{\circ}\,x\,12^{\circ}\,5^{\circ}$  (4.70m x 3.78m) Two double glazed windows to front, panelled heater.

#### **Bedroom Two**

 $9'4" \times 9'3"$  (2.84m x 2.82m) Double glazed window to front, panelled heater.