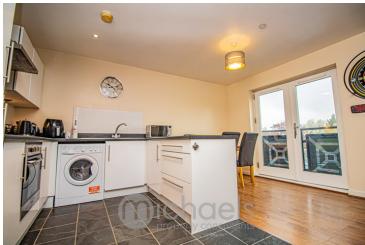

#### Lounge/Kitchen/Diner

21' 6" x 15' 2" (6.55m x 4.62m) Double glazed window & Juliet balcony to the rear, radiator, wood effect laminate flooring, panelled heater.

Kitchen - Matching wall & base units with worktops over, inset sink with side drainer unit, splashback, integrated oven & hob with extractor over, integrated dishwasher & fridge/freezer, space for washing machine,