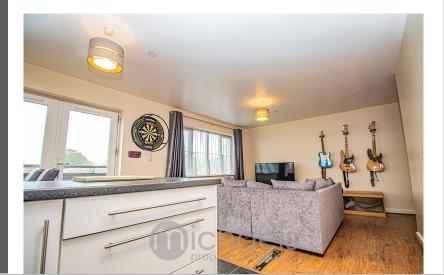

#### Lounge/Kitchen/Diner

21' 6" x 15' 2" (6.55m x 4.62m) Double glazed window & Juliet balcony to the rear, radiator, wood effect laminate flooring, panelled heater.

Kitchen - Matching wall & base units with worktops over, inset sink with side drainer unit, splashback, integrated oven & hob with extractor over, integrated dishwasher & fridge/freezer, space for washing machine,